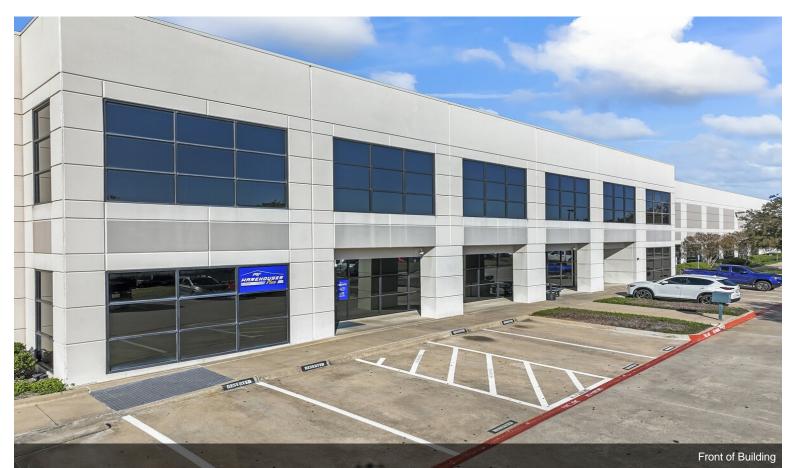

### Warehouses Plus 3901 E Plano Pky, Plano, TX 75074

Tim Scalf Warehouses Plus 3901 E Plano Pky,Plano, TX 75074 <u>Tim@Warehousesplus.com</u> (972) 835-8352 Ext: 1

| Rental Rate:            | Upon Request |
|-------------------------|--------------|
| Property Type:          | Industrial   |
| Property Subtype:       | Warehouse    |
| Rentable Building Area: | 100,000 SF   |
| Year Built:             | 2002         |
| Rental Rate Mo:         | Upon Request |

## Warehouses Plus

**Co-Warehousing Facility** 

WarehousesPlus.com Brand New Warehouse, Flex and Office Rental Facility. Business Warehouse Suites Warehouse Rental Units Flex Suites Offices WarehousesPlus.com...

- Modern, Clean, Secure, Newer building with abundant parking and access
- Freestanding, Class A, Single tenant, 100,000 square feet building
- Break Room and Kitchen Facilities available
- Flex Space and Office Suites Available