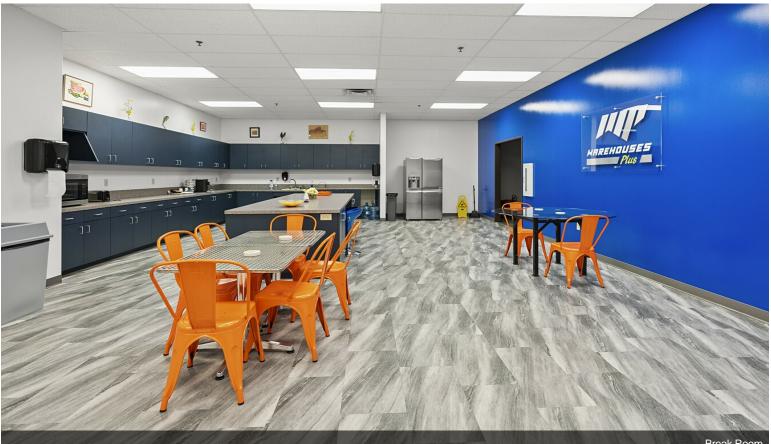

- Modern, Clean, Secure, Newer building with abundant parking and access
- Freestanding, Class A, Single tenant, 100,000 square feet building
- Break Room and Kitchen Facilities available
- Flex Space and Office Suites Available

Private Offices available for rent. Single offices up to multi office suites. All amenities included. Access to break room and conference rooms, printers, mail service, shipping services and more.

1