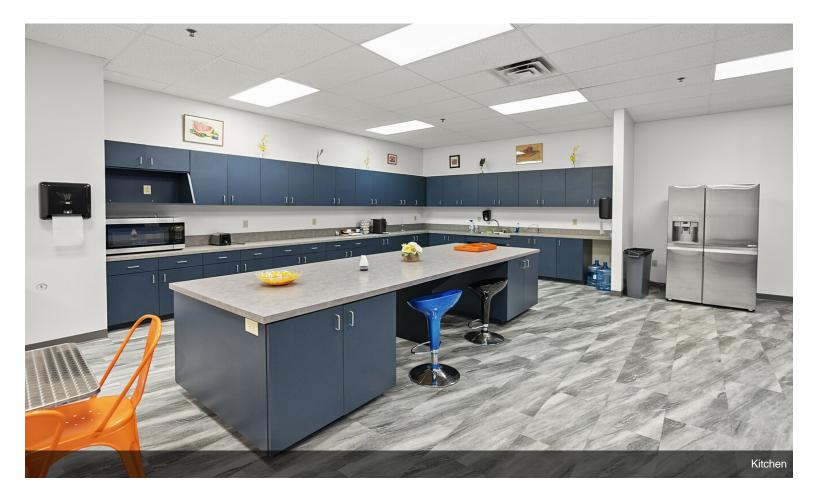

- Modern, Clean, Secure, Newer building with abundant parking and access
- Freestanding, Class A, Single tenant, 100,000 square feet building
- Break Room and Kitchen Facilities available
- Flex Space and Office Suites Available

Private Offices available for rent. Single offices up to multi office suites. All amenities included. Access to break room and conference rooms, printers, mail service, shipping services and more.

1