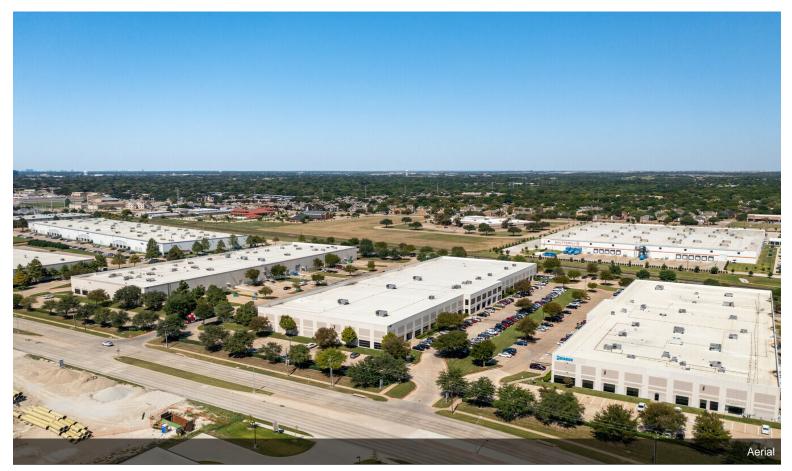

### Warehouses Plus 3901 E Plano Pky, Plano, TX 75074

Tim Scalf Warehouses Plus 3901 E Plano Pky,Plano, TX 75074 <u>Tim@Warehousesplus.com</u> (972) 835-8352 Ext: 1

| Rental Rate:            | Upon Request |
|-------------------------|--------------|
| Property Type:          | Industrial   |
| Property Subtype:       | Warehouse    |
| Rentable Building Area: | 100,000 SF   |
| Year Built:             | 2002         |
| Rental Rate Mo:         | Upon Request |

- Modern, Clean, Secure, Newer building with abundant parking and access
- Freestanding, Class A, Single tenant, 100,000 square feet building
- Break Room and Kitchen Facilities available
- Flex Space and Office Suites Available