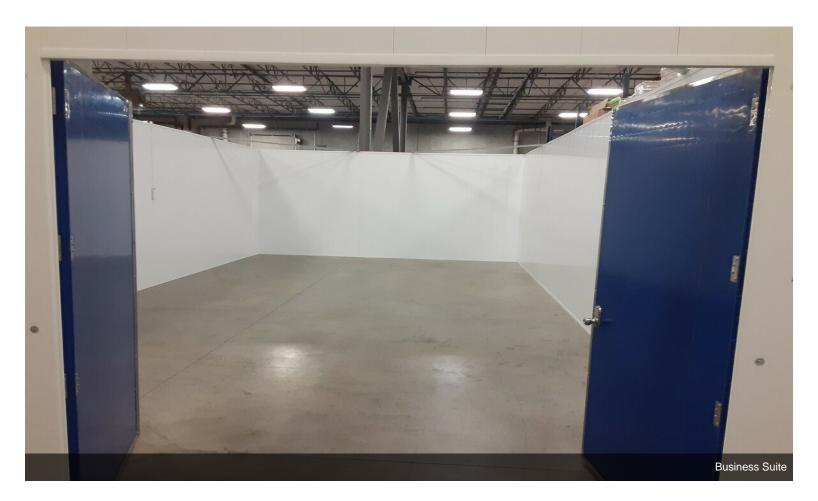

### **1st Floor**

| Space Available | 600 SF       | Business Warehouse Suites available starting at 350sf,                                                     |
|-----------------|--------------|------------------------------------------------------------------------------------------------------------|
| Rental Rate     | Upon Request | going up to 4000sf. All amenities included: break room, conference rooms, printers, cleaning, shipping and |
| Date Available  | Now          | receiving, mail service and more.                                                                          |
| Service Type    | Negotiable   |                                                                                                            |
| Space Type      | Sublet       |                                                                                                            |
| Space Use       | Industrial   |                                                                                                            |
| Lease Term      | Negotiable   |                                                                                                            |
|                 |              |                                                                                                            |

400sf Business Warehouse Suite. Full Climate Controlled space with access to all amenities in the building. Great for ecommerce businesses or any small business in need of nice warehouse space.