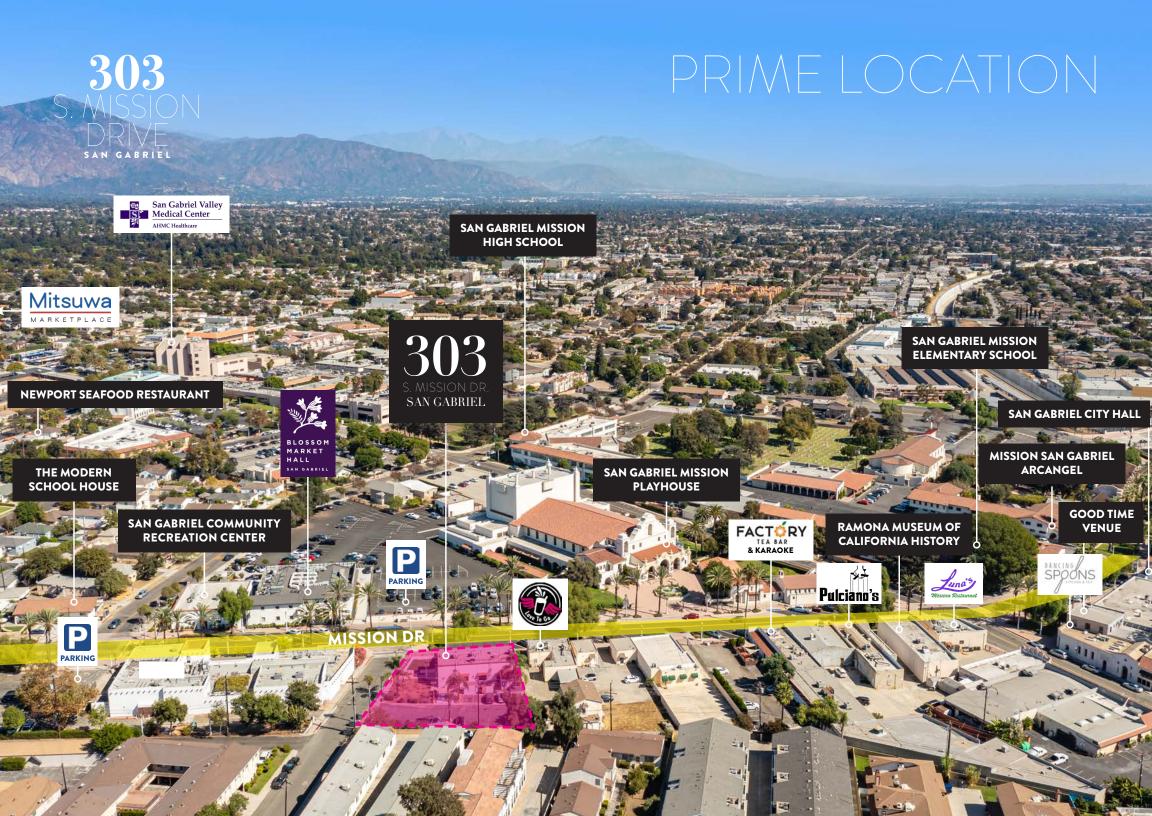

# **303 S. MISSION DRIVE**

SAN GABRIEL, CA 91776

Prime corner restaurant with dedicated parking along a historic corridor in San Gabriel. Potential for expandition of retail space or ADU addition\*.

## **HIGH VISIBILITY STREET**

Situated on a bustling stretch of Misson Dr, near restaurants, Blossom Market Hall, City Hall, multiple schools, San Gabriel Valley Medical & the San Gabriel Mission.

## HISTORIC MISSION DISTRICT

Nestled within the charming, palm tree lined historic San Gabriel Mission District with many Spanish style buildings.