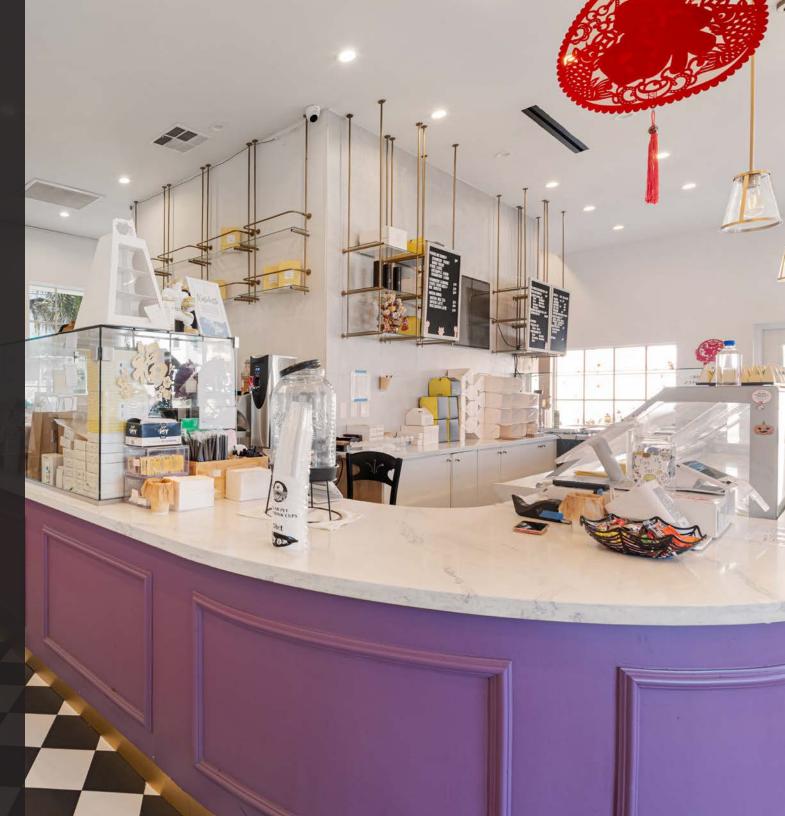

## **MOVE IN READY RESTAURANT**

Fully functioning kitchen with hood, grease interspector, & cold storage with sizeable dining room & patio.

## **PRIVATE OUTDOOR PATIO**

Beautiful outdoor ±2,380 SF patio for alfresco dining with built in heaters & fans.

POTENTIAL RENTAL UPSIDE + EXCELLENT VALUE-ADD POTENTIAL THROUGH BUILDING ADDITIONAL RETAIL OR ADUS ON EXCESS LAND\*