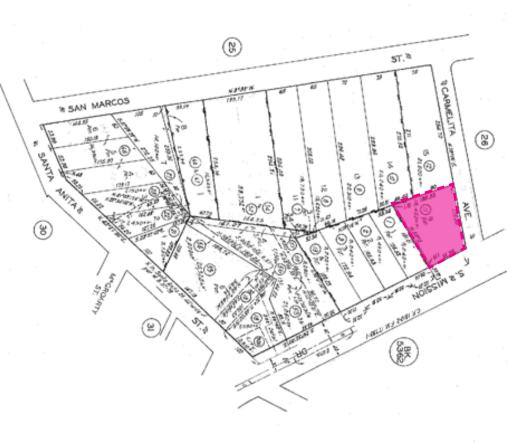

# **BUILDING SIZE LOT SIZE**

2,320 SF 15,675 SF ±2,380 SF patio

APN ZONING

5346-027-011 MDSP: MD