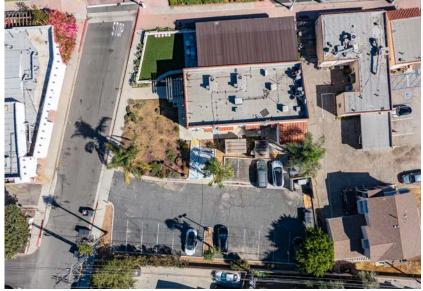

# **BUILDING SIZE LOT SIZE**

2,320 SF 15,675 SF ±2,380 SF patio

APN ZONING

5346-027-011 MDSP: MD

## **PRIVATE OUTDOOR PATIO**

Beautiful outdoor ±2,380 SF patio for alfresco dining with built in heaters & fans.

POTENTIAL RENTAL UPSIDE + EXCELLENT VALUE-ADD POTENTIAL THROUGH BUILDING ADDITIONAL RETAIL OR ADUS ON EXCESS LAND\*