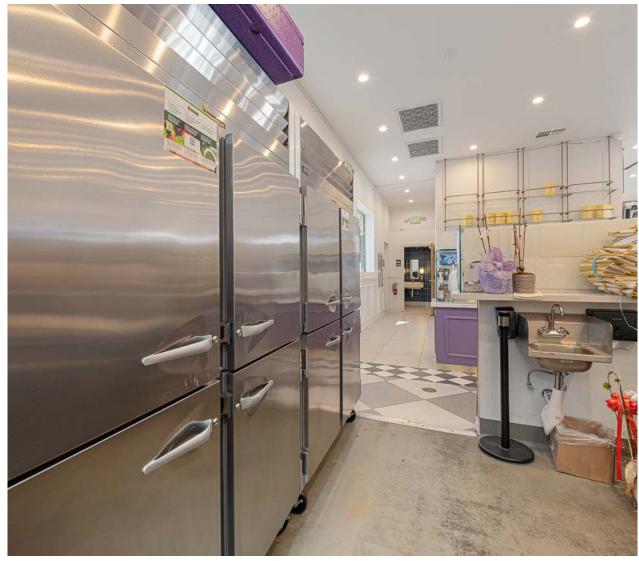

# **KITCHEN FEATURES**

Hood, grease interceptor, floor drains, 12'8" x 9'3" cold storage

## **MOVE IN READY RESTAURANT**

Fully functioning kitchen with hood, grease interspector, & cold storage with sizeable dining room & patio.