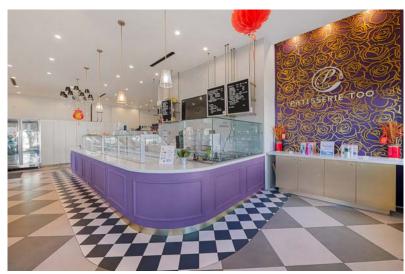

## **MOVE IN READY RESTAURANT**

Fully functioning kitchen with hood, grease interspector, & cold storage with sizeable dining room & patio.