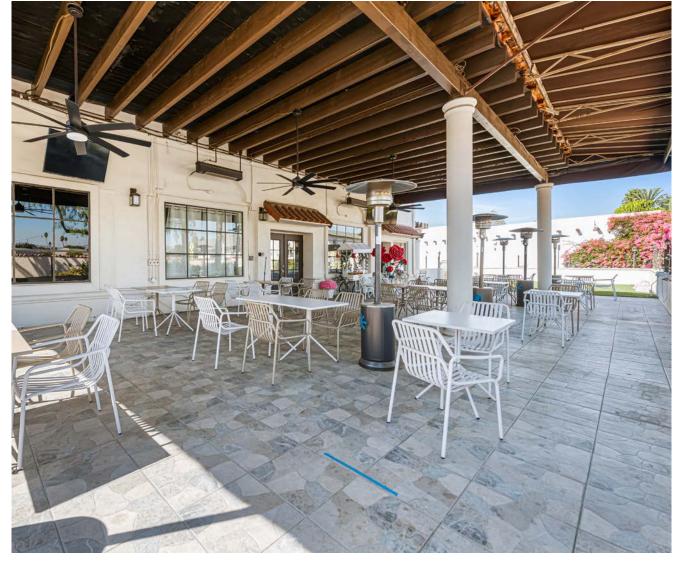

## **PRIVATE OUTDOOR PATIO**

Beautiful outdoor ±2,380 SF patio for alfresco dining with built in heaters & fans.

POTENTIAL RENTAL UPSIDE + EXCELLENT VALUE-ADD POTENTIAL THROUGH BUILDING ADDITIONAL RETAIL OR ADUS ON EXCESS LAND\*