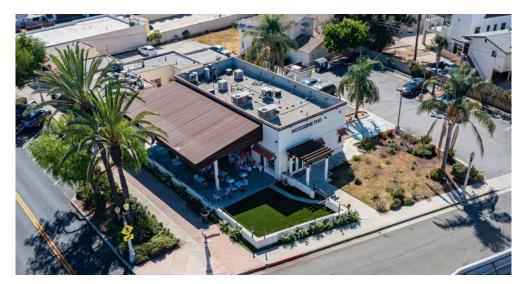

# **BUILDING SIZE LOT SIZE**

2,320 SF 15,675 SF ±2,380 SF patio

APN ZONING

5346-027-011 MDSP: MD

# **PARKING**

16 private on-site parking.
Directly across the street from 2 free public parking lots.

\*Buyer to verify

## **PARKING**

16 car private on-site parking. Directly across the street from 2 free public parking lots.