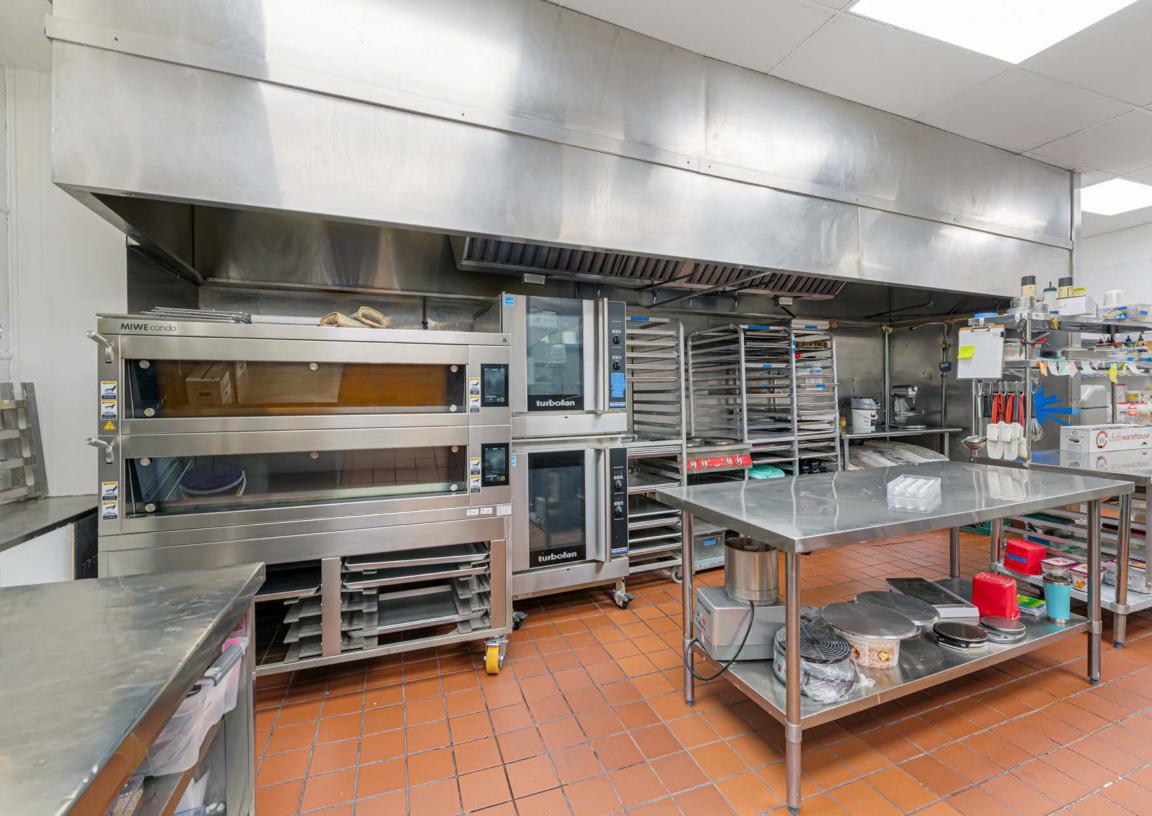

# **KITCHEN FEATURES**

Hood, grease interceptor, floor drains, 12'8" x 9'3" cold storage

## **MOVE IN READY RESTAURANT**

Fully functioning kitchen with hood, grease interspector, & cold storage with sizeable dining room & patio.