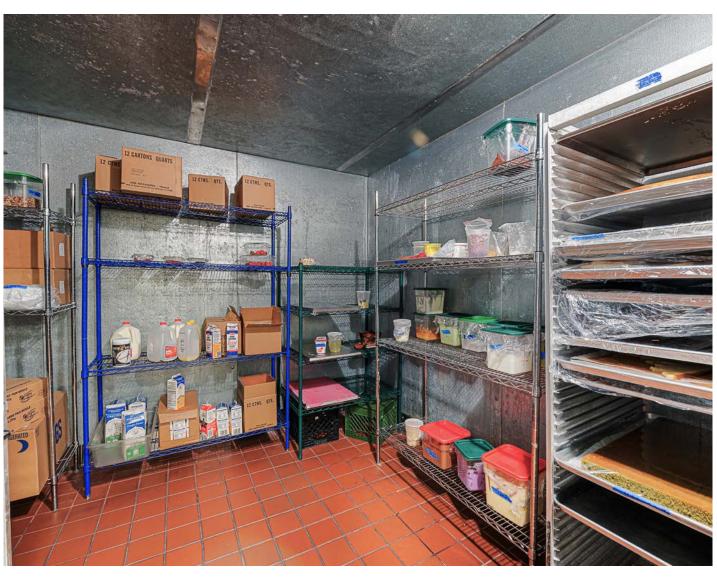

# **KITCHEN FEATURES**

Hood, grease interceptor, floor drains, 12'8" x 9'3" cold storage