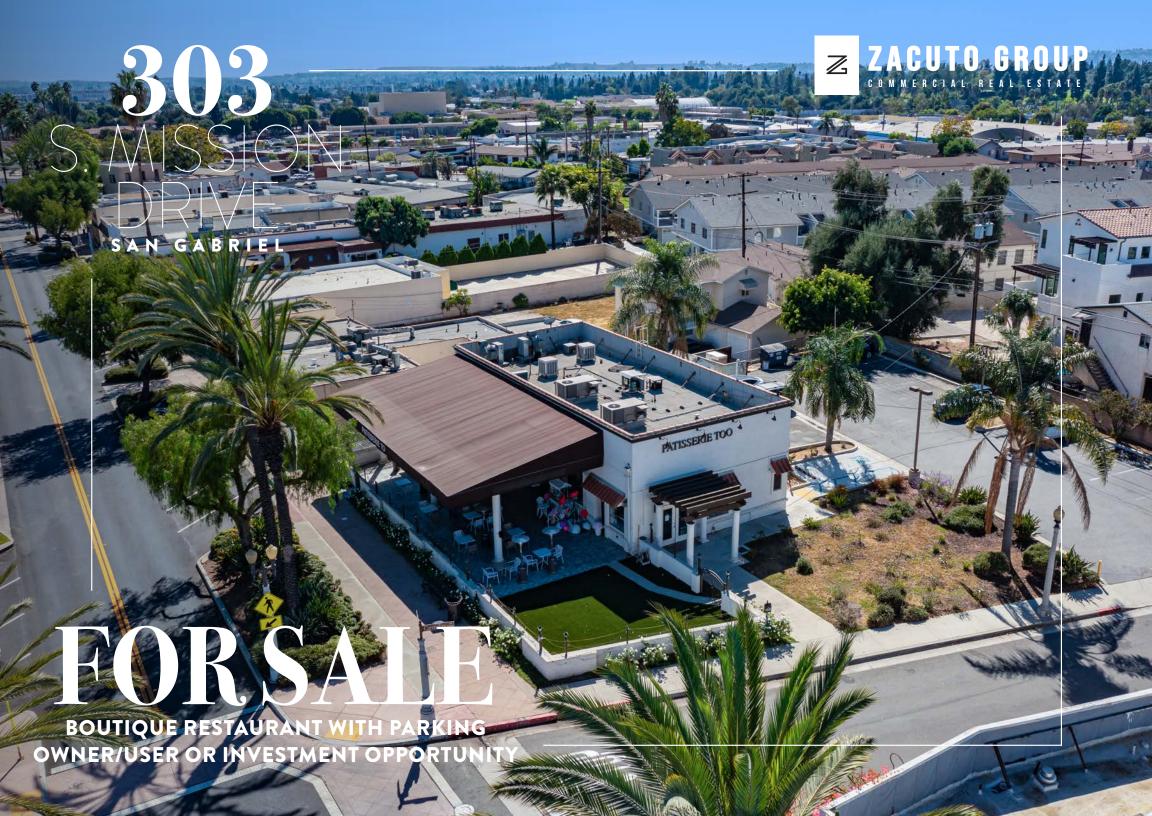

# **303 S. MISSION DRIVE**

SAN GABRIEL, CA 91776

Prime corner restaurant with dedicated parking along a historic corridor in San Gabriel. Potential for expandition of retail space or ADU addition\*.

# 303 S. MISSION DRIVE

SAN GABRIEL, CA 91776

## **HIGH VISIBILITY STREET**

Situated on a bustling stretch of Misson Dr, near restaurants, Blossom Market Hall, City Hall, multiple schools, San Gabriel Valley Medical & the San Gabriel Mission.

## HISTORIC MISSION DISTRICT

Nestled within the charming, palm tree lined historic San Gabriel Mission District with many Spanish style buildings.