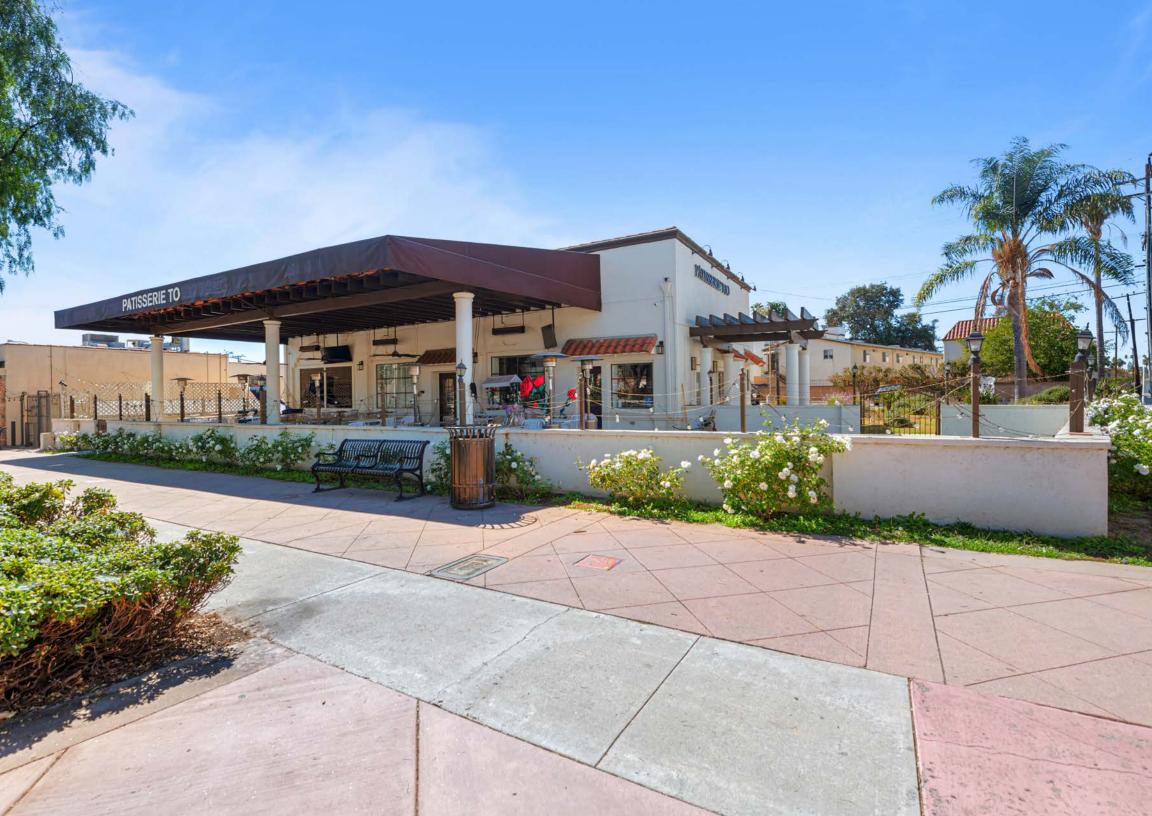

## **MOVE IN READY RESTAURANT**

Fully functioning kitchen with hood, grease interspector, & cold storage with sizeable dining room & patio.

## **PRIVATE OUTDOOR PATIO**

Beautiful outdoor ±2,380 SF patio for alfresco dining with built in heaters & fans.

POTENTIAL RENTAL UPSIDE + EXCELLENT VALUE-ADD POTENTIAL THROUGH BUILDING ADDITIONAL RETAIL OR ADUS ON EXCESS LAND\*