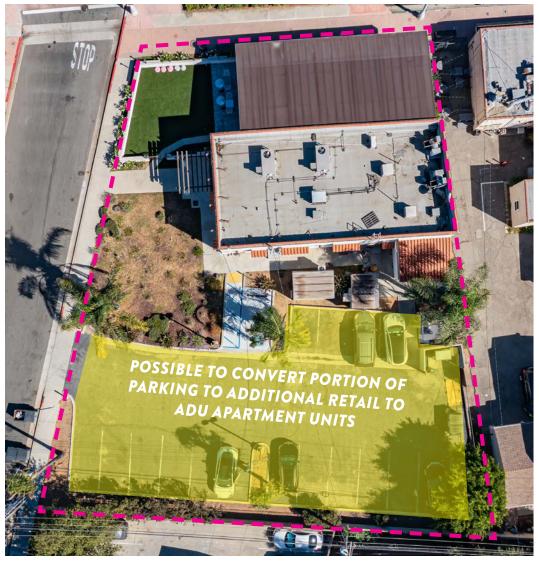

# **303 S. MISSION DRIVE**

SAN GABRIEL, CA 91776

Prime corner restaurant with dedicated parking along a historic corridor in San Gabriel. Potential for expandition of retail space or ADU addition\*.

# **PARKING**

16 private on-site parking.
Directly across the street from 2 free public parking lots.

\*Buyer to verify

## **PRIVATE OUTDOOR PATIO**

Beautiful outdoor ±2,380 SF patio for alfresco dining with built in heaters & fans.

POTENTIAL RENTAL UPSIDE + EXCELLENT VALUE-ADD POTENTIAL THROUGH BUILDING ADDITIONAL RETAIL OR ADUS ON EXCESS LAND\*

## **PARKING**

16 car private on-site parking. Directly across the street from 2 free public parking lots.