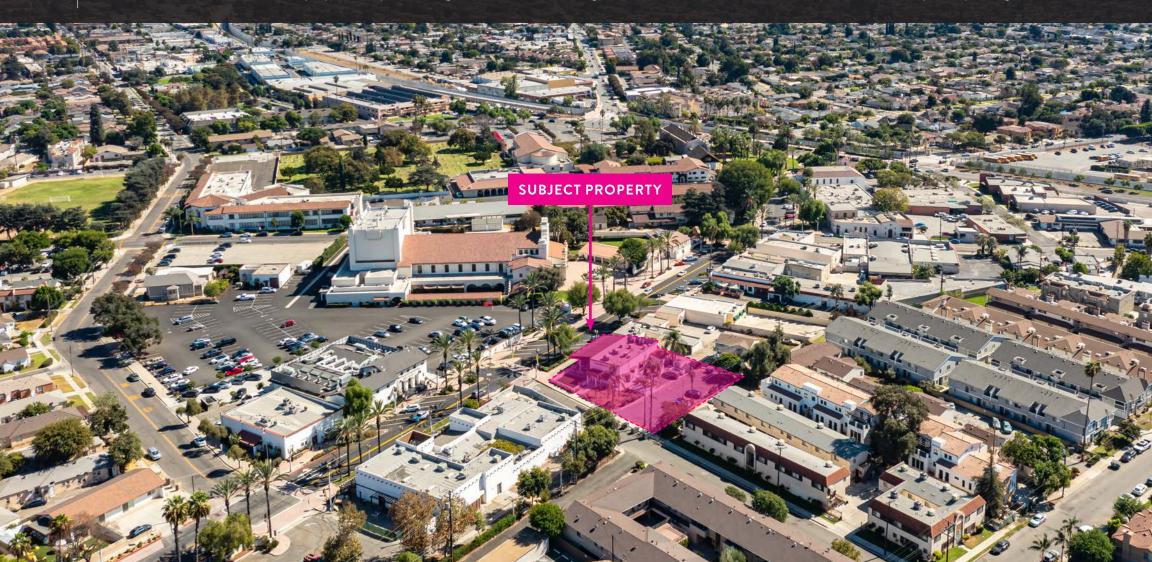

## **HIGH VISIBILITY STREET**

Situated on a bustling stretch of Misson Dr, near restaurants, Blossom Market Hall, City Hall, multiple schools, San Gabriel Valley Medical & the San Gabriel Mission.

## HISTORIC MISSION DISTRICT

Nestled within the charming, palm tree lined historic San Gabriel Mission District with many Spanish style buildings.

# **PARKING**

16 private on-site parking.
Directly across the street from 2 free public parking lots.

\*Buyer to verify

## **PARKING**

16 car private on-site parking. Directly across the street from 2 free public parking lots.