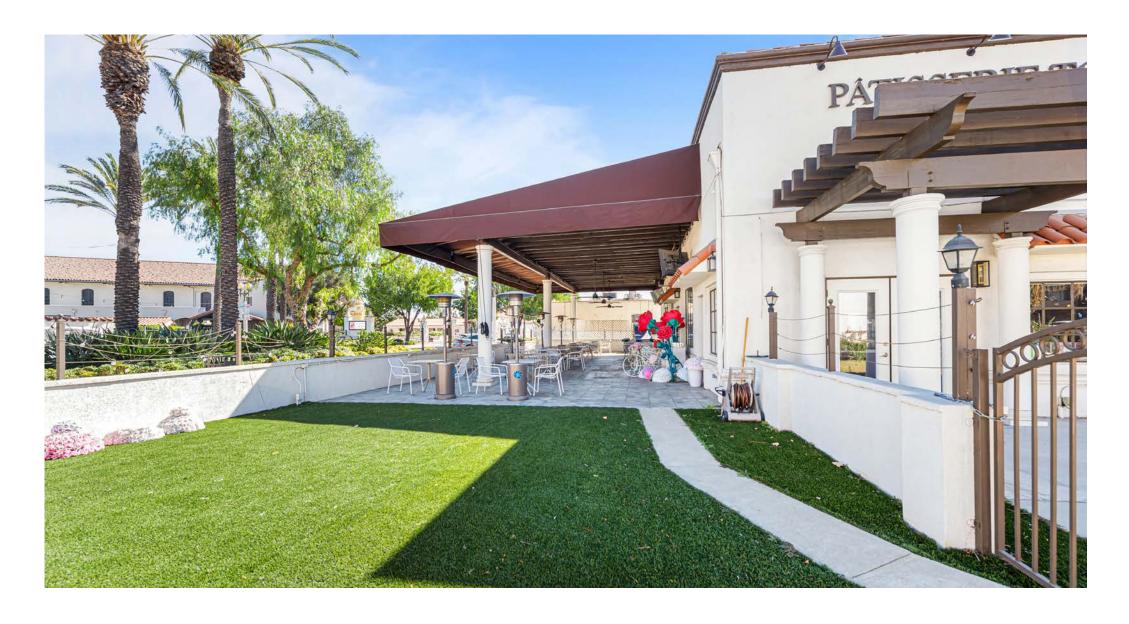

## **PRIVATE OUTDOOR PATIO**

Beautiful outdoor ±2,380 SF patio for alfresco dining with built in heaters & fans.

POTENTIAL RENTAL UPSIDE + EXCELLENT VALUE-ADD POTENTIAL THROUGH BUILDING ADDITIONAL RETAIL OR ADUS ON EXCESS LAND\*