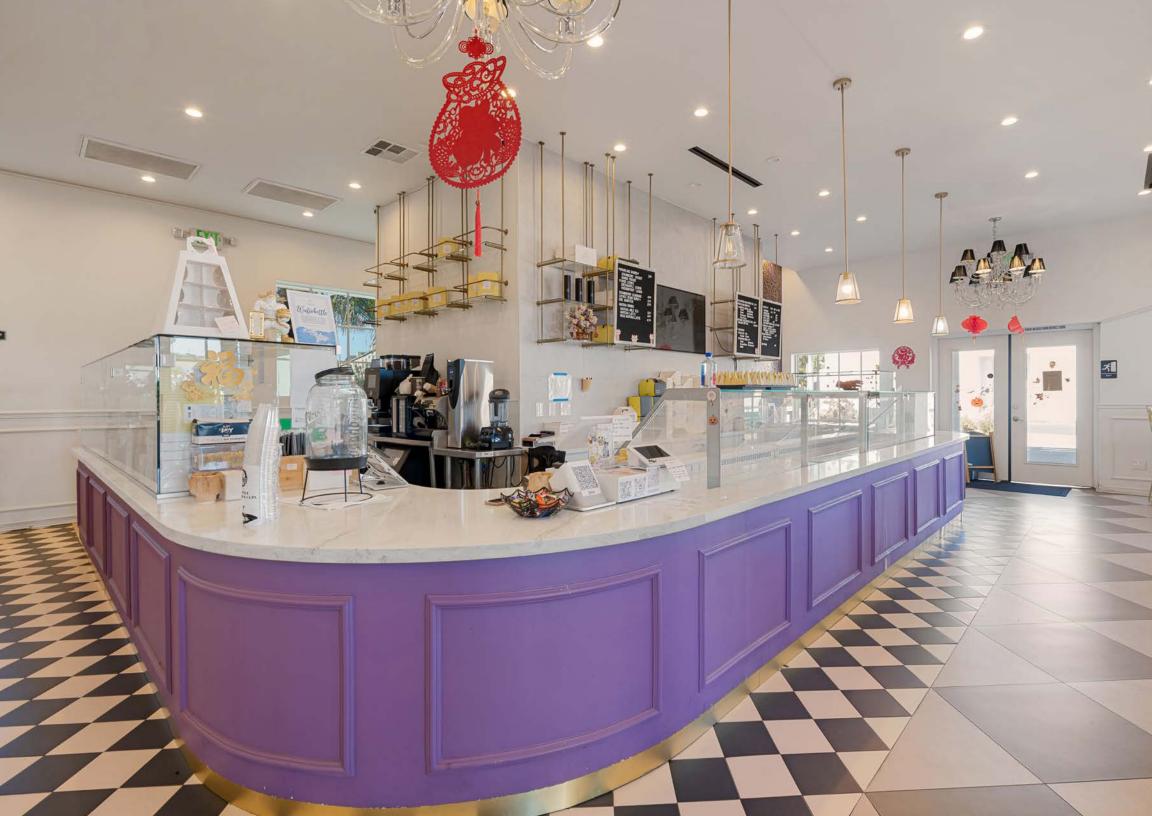

## **MOVE IN READY RESTAURANT**

Fully functioning kitchen with hood, grease interspector, & cold storage with sizeable dining room & patio.