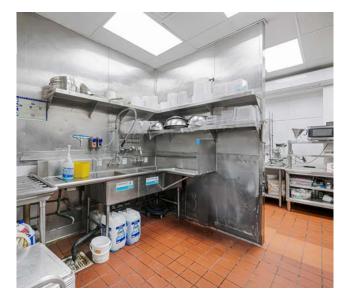

# **KITCHEN FEATURES**

Hood, grease interceptor, floor drains, 12'8" x 9'3" cold storage

## **MOVE IN READY RESTAURANT**

Fully functioning kitchen with hood, grease interspector, & cold storage with sizeable dining room & patio.