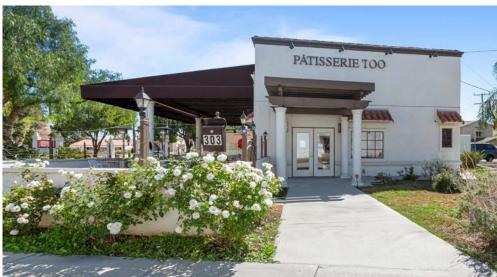

## **MOVE IN READY RESTAURANT**

Fully functioning kitchen with hood, grease interspector, & cold storage with sizeable dining room & patio.

## **PRIVATE OUTDOOR PATIO**

Beautiful outdoor ±2,380 SF patio for alfresco dining with built in heaters & fans.

POTENTIAL RENTAL UPSIDE + EXCELLENT VALUE-ADD POTENTIAL THROUGH BUILDING ADDITIONAL RETAIL OR ADUS ON EXCESS LAND\*