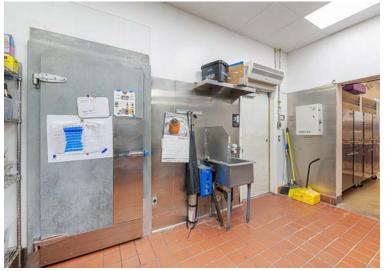

# **KITCHEN FEATURES**

Hood, grease interceptor, floor drains, 12'8" x 9'3" cold storage

## **MOVE IN READY RESTAURANT**

Fully functioning kitchen with hood, grease interspector, & cold storage with sizeable dining room & patio.