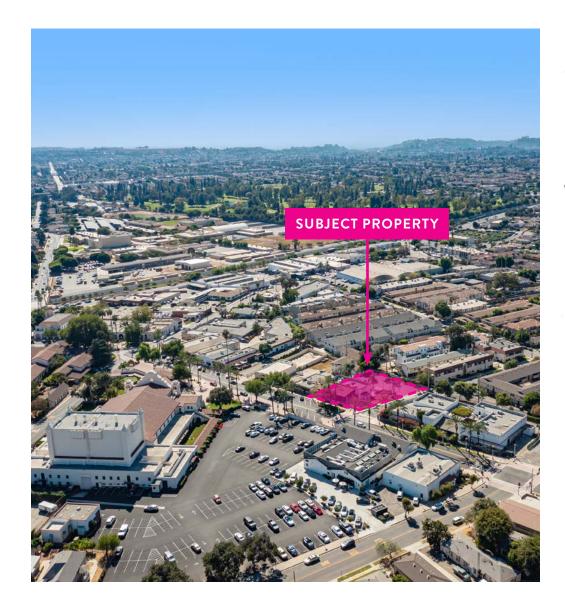

## **HIGH VISIBILITY STREET**

Situated on a bustling stretch of Misson Dr, near restaurants, Blossom Market Hall, City Hall, multiple schools, San Gabriel Valley Medical & the San Gabriel Mission.

## HISTORIC MISSION DISTRICT

Nestled within the charming, palm tree lined historic San Gabriel Mission District with many Spanish style buildings.