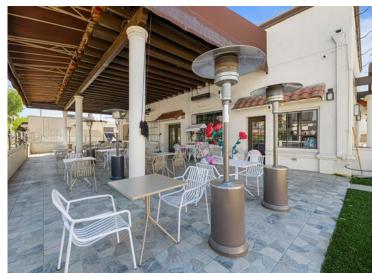

## **PRIVATE OUTDOOR PATIO**

Beautiful outdoor ±2,380 SF patio for alfresco dining with built in heaters & fans.

POTENTIAL RENTAL UPSIDE + EXCELLENT VALUE-ADD POTENTIAL THROUGH BUILDING ADDITIONAL RETAIL OR ADUS ON EXCESS LAND\*