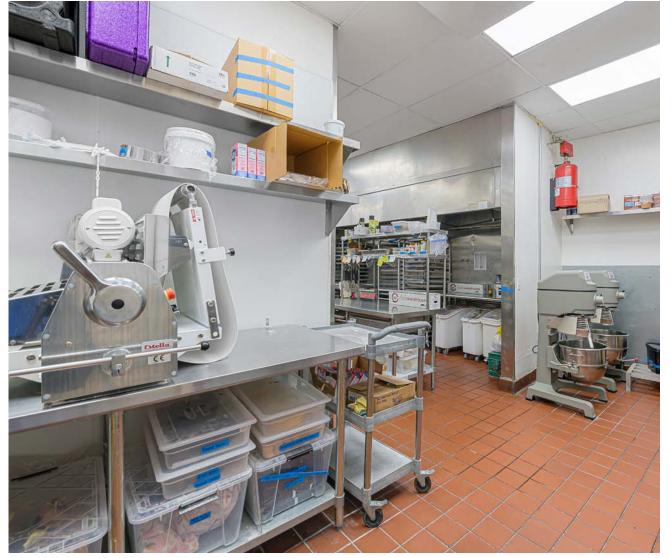

# **KITCHEN FEATURES**

Hood, grease interceptor, floor drains, 12'8" x 9'3" cold storage

## **MOVE IN READY RESTAURANT**

Fully functioning kitchen with hood, grease interspector, & cold storage with sizeable dining room & patio.