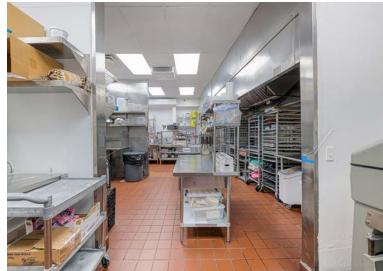

# **KITCHEN FEATURES**

Hood, grease interceptor, floor drains, 12'8" x 9'3" cold storage

## **MOVE IN READY RESTAURANT**

Fully functioning kitchen with hood, grease interspector, & cold storage with sizeable dining room & patio.