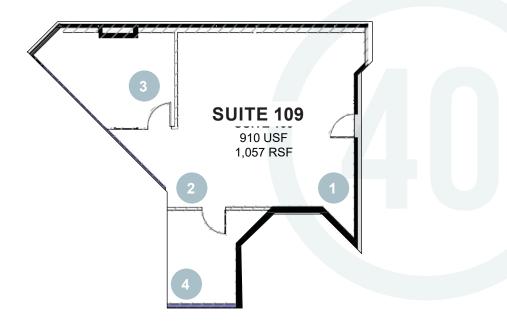

### **FLOOR PLAN**

#### **FIRST FLOOR**

| AVAILABLE<br>SUITE | RSF       | RSF PER MONTH                |
|--------------------|-----------|------------------------------|
| 103                | 2,959 RSF | LEASED                       |
| 104                | 953 RSF   | LEASED                       |
| 106                | 674 RSF   | LEASED                       |
| 108                | 1,520 RSF | \$2.35 RSF PER<br>MONTH, FSG |
| 109                | 1,057 RSF | \$2.35 RSF PER<br>MONTH, FSG |
| 110                | 962 RSF   | LEASED                       |
| 112                | 1,737 RSF | LEASED                       |

### **SUITE 109**

\$2.35 PSF FSG

FOR MORE INFORMATION, CONTACT:

MICHAEL D. FOXWORTHY | EXECUTIVE VICE PRESIDENT

P: 805.384.8830