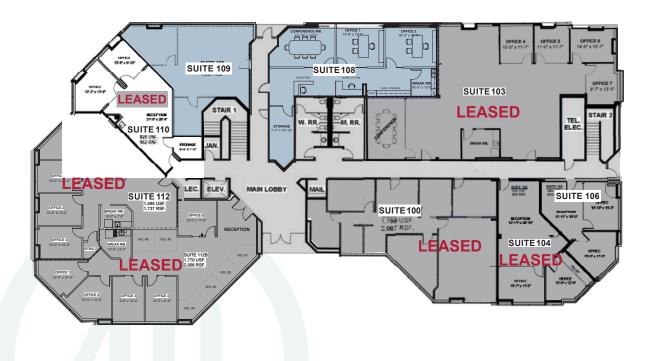

### **FLOOR PLAN**

#### **FIRST FLOOR**

| AVAILABLE<br>SUITE | RSF       | RSF PER MONTH                |
|--------------------|-----------|------------------------------|
| 103                | 2,959 RSF | LEASED                       |
| 104                | 953 RSF   | LEASED                       |
| 106                | 674 RSF   | LEASED                       |
| 108                | 1,520 RSF | \$2.35 RSF PER<br>MONTH, FSG |
| 109                | 1,057 RSF | \$2.35 RSF PER<br>MONTH, FSG |
| 110                | 962 RSF   | LEASED                       |
| 112                | 1,737 RSF | LEASED                       |