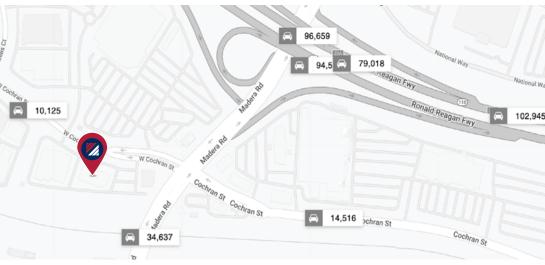

| Traffic Count     |                  |                |              |                     |
|-------------------|------------------|----------------|--------------|---------------------|
| Collection St.    | Cross Street     | Cross St Dist. | Traffic Vol. | Dist From<br>Subect |
| Madera Rd         | Cochran St NE    | 34,637         | 2022         | 0.10 mi             |
| Cochran St        | PkCenter Dr SE   | 10,125         | 2022         | 0.10 mi             |
| W Easy St         | Madera Rd E      | 8,263          | 2022         | 0.23 mi             |
| Ronald Reagan Fwy | Madera Rd SE     | 9,238          | 2018         | 0.29 mi             |
| Cochran St        | Freedom Way E    | 14,516         | 2022         | 0.30 mi             |
| 118               | -                | 94,578         | 2022         | 0.30 mi             |
| View Lane Dr      | Brea Canyon Rd E | 18,192         | 2018         | 0.30 mi             |
| Brea Canyon Rd    | View LnDr SW     | 16,073         | 2022         | 0.36 mi             |
| View Lane Dr      | Madera Rd SE     | 11,042         | 2022         | 0.37 mi             |
| Brea Canyon Rd    | View Lane Dr SW  | 19,870         | 2018         | 0.38 mi             |