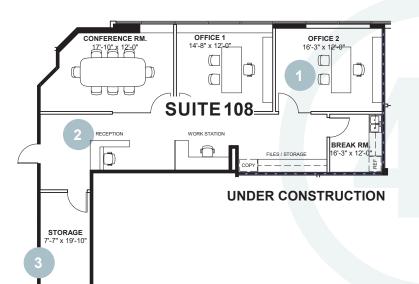

### **FLOOR PLAN**

#### **SUITE 108**

SIMI VALLEY BUSINESS CENTER

FOR MORE INFORMATION, CONTACT:

MICHAEL D. FOXWORTHY | EXECUTIVE VICE PRESIDENT

P: 805.384.8830