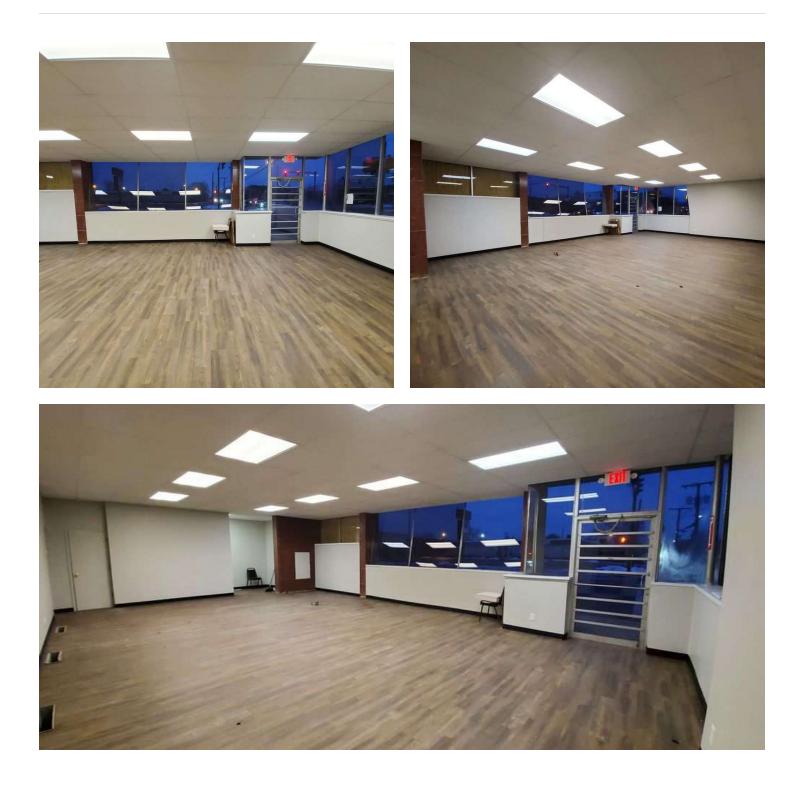

well for cell phone retailer
- · Located in the Harbor neighborhood on the signalized corner of Columbus Drive (Rt-12) and Elm Street
- · Located a quarter mile from St. Catherine's Hospital near the East Chicago Police Station
- Across the street from a bus stop

#### **LEASE RATE** \$14.00 SF/YR (MG)

| Available SF:  | 2,800 SF   |
|----------------|------------|
| Lot Size:      | 0.15 Acres |
| Building Size: | 3,835 SF   |



BRADLEY COMPANY 359 W. 84th Dr. Merrillville, IN 46410 219.650.6500

**IIM NICKSIC** Senior Broker 219.552.1982 jnicksic@bradleyco.com

STEVE NICKSIC, CCIM ROBERT KAMMERER Senior Broker 219.695.3160 snicksic@bradleyco.com

Broker 219.552.1901 x531 rkammerer@bradleyco.com





### **ADDITIONAL PHOTOS**

#### 2002 E COLUMBUS DR., EAST CHICAGO, IN 46312



RETAIL



JIM NICKSIC Senior Broker 219.552.1982 jnicksic@bradleyco.com STEVE NICKSIC, CCIM Senior Broker 219.695.3160 snicksic@bradleyco.com

#### ROBERT KAMMERER

Broker 219.552.1901 x531 rkammerer@bradleyco.com

©2024 Bradley Company, LLC and affiliates. Use of any third party name or mark is for informational purposes only and does not indicate sponsorship or endorsement by such party. Not all information has been independently verified, and the presenting broker makes no guarantee about its accuracy. Any projections, opinions, or estimates are for example only. Before completing a real estate transaction, you and your advisors should conduct an independent investigation of the property to determine its suitability for your needs.