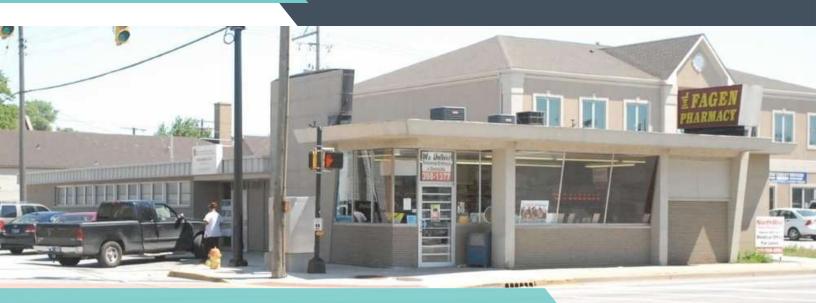

### 2002 E COLUMBUS DR, EAST CHICAGO, IN 46312

#### **PROPERTY HIGHLIGHTS**

- Access from Columbus Drive (Rt-12), one mile west of Cline Avenue
- Stone and brick façade with large windows wrapping the façade
- NEWLY RENOVATED rectangularly shaped open concept retail space with a restroom in the rear
- Ideal for retail user seeking a highly visible location. Former pharmacy would work well for cell phone retailer
- · Located in the Harbor neighborhood on the signalized corner of Columbus Drive (Rt-12) and Elm Street
- · Located a quarter mile from St. Catherine's Hospital near the East Chicago Police Station
- Across the street from a bus stop