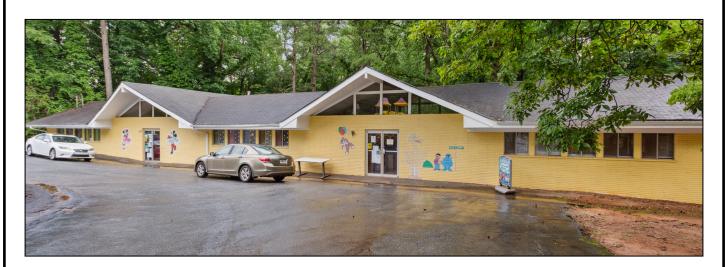

## 3471 Glenwood Road SE

## 3471 Glenwood Road SE

The site is +/- 1.5 acres zoned R-75 (Residential). The existing building is currently utilized as a Day Care facility, and the business will move to a new location upon the sale of the property.