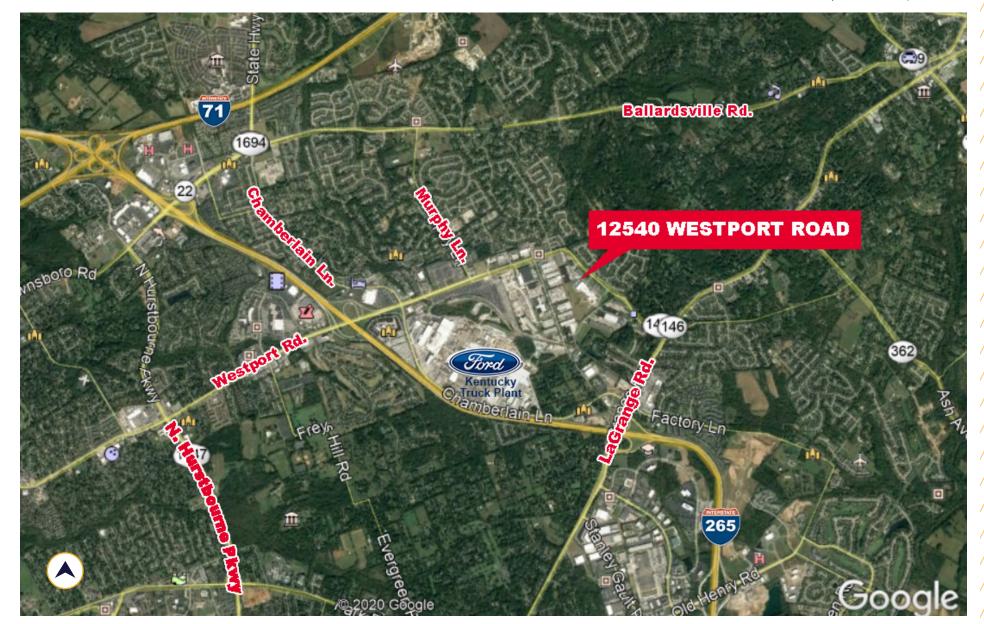

## FOR LEASE 60,000 SF



### 12540 WESTPORT ROAD

**LOUISVILLE, KY 40245** 



## PROPERTY HIGHLIGHTS

BTS office

Ordinary hazard wet sprinkler

LED lighting

25' clear height

50' x 40' column spacing

1,000 amp, 480/277 volt, 3-phase power

1.3 miles to Ford Truck Plant 1.7 miles to I-265 3.8 miles to I-71







AERIAL MAP 60,000 SF

# CONTACT INFORMATION

#### STEPHAN F. GRAY, SIOR

sgray@commercialkentucky.com +1 502 719 3256

### ROBERT B. WALKER, SIOR, CCIM

rwalker@commercialkentucky.com +1 502 719 3254

### **JAKE F. MILLS, SIOR**

jmills@commercialkentucky.com +1 502 719 3252



©2024 Cushman & Wakefield. All rights reserved. The information contained in this communication is strictly confidential. This information has been obtained from sources believed to be reliable but has not been verified. NO WARRANTY OR REPRESENTATION, EXPRESS OR IMPLIED, IS MADE AS TO THE CONDITION OF THE PROPERTY (OR PROPERTIES) REFERENCED HEREIN OR AS TO THE ACCURACY OR COMPLETENESS OF THE INFORMATION CONTAINED HEREIN, AND SAME IS SUBMITTED SUBJECT TO ERRORS, OMISSIONS, CHANGE OF PRICE, RENTAL OR OTHER CONDITION