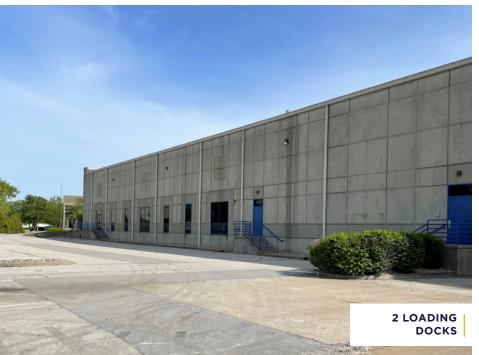

## PROPERTY HIGHLIGHTS

BTS office

Ordinary hazard wet sprinkler

LED lighting

25' clear height

50' x 40' column spacing

1,000 amp, 480/277 volt, 3-phase power

1.3 miles to Ford Truck Plant 1.7 miles to I-265 3.8 miles to I-71