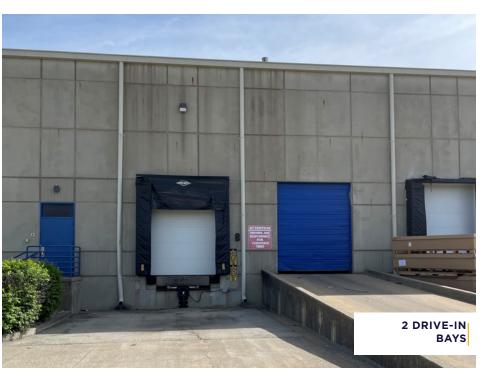

## PROPERTY HIGHLIGHTS

BTS office

Ordinary hazard wet sprinkler

LED lighting

25' clear height

50' x 40' column spacing

1,000 amp, 480/277 volt, 3-phase power

1.3 miles to Ford Truck Plant 1.7 miles to I-265 3.8 miles to I-71