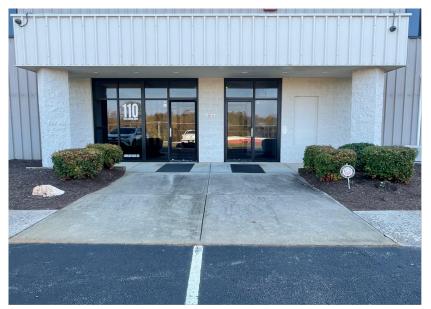

# **110 VISTA CENTRE DR. FOREST, VA 24551**

Office Suites & Individual Offices Available - 130 SF to 4,315 SF

### **Features**

- Professional Office Space
- **Full Service Lease**
- Ample Parking
- Multiple office sizes •
- Common Area ADA Restrooms.
- Common Area Reception Area
- ADA Elevator
- Janitorial included
- 2nd Floor Office Space