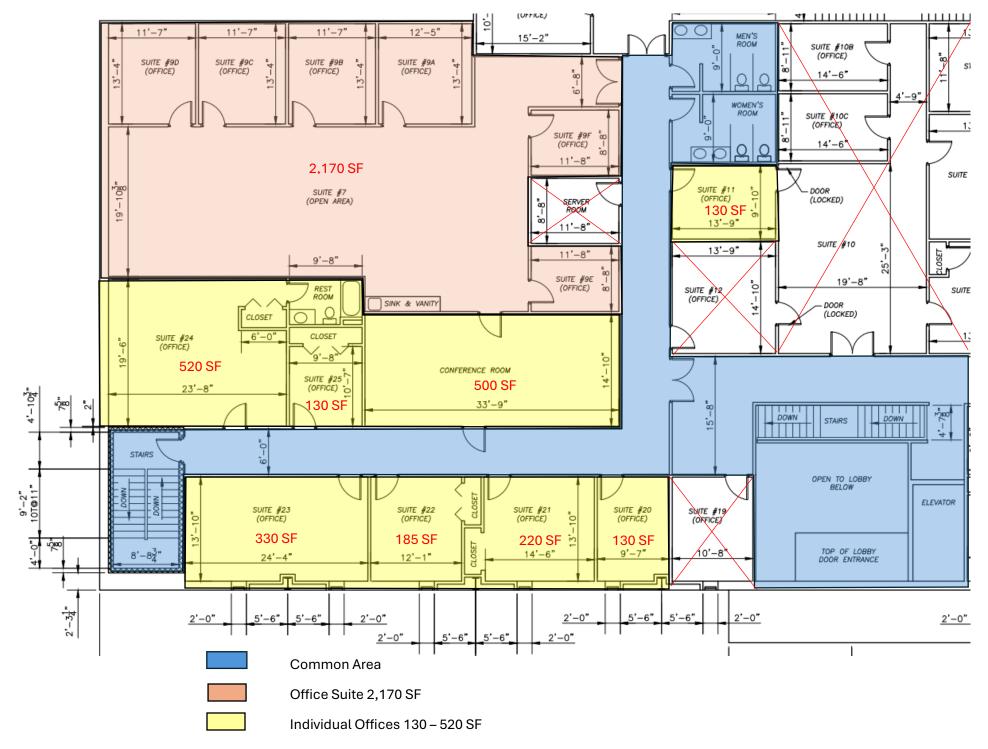

### 2ND LEVEL FLOOR PLAN

## **Property Information**

Square Feet: 130 - 4,315 Sq. Ft.

**Zoning:** Commercial

**Utilities:** Water/Sewer & Electric

Price: \$18 - \$20/SF/YR - Full Service