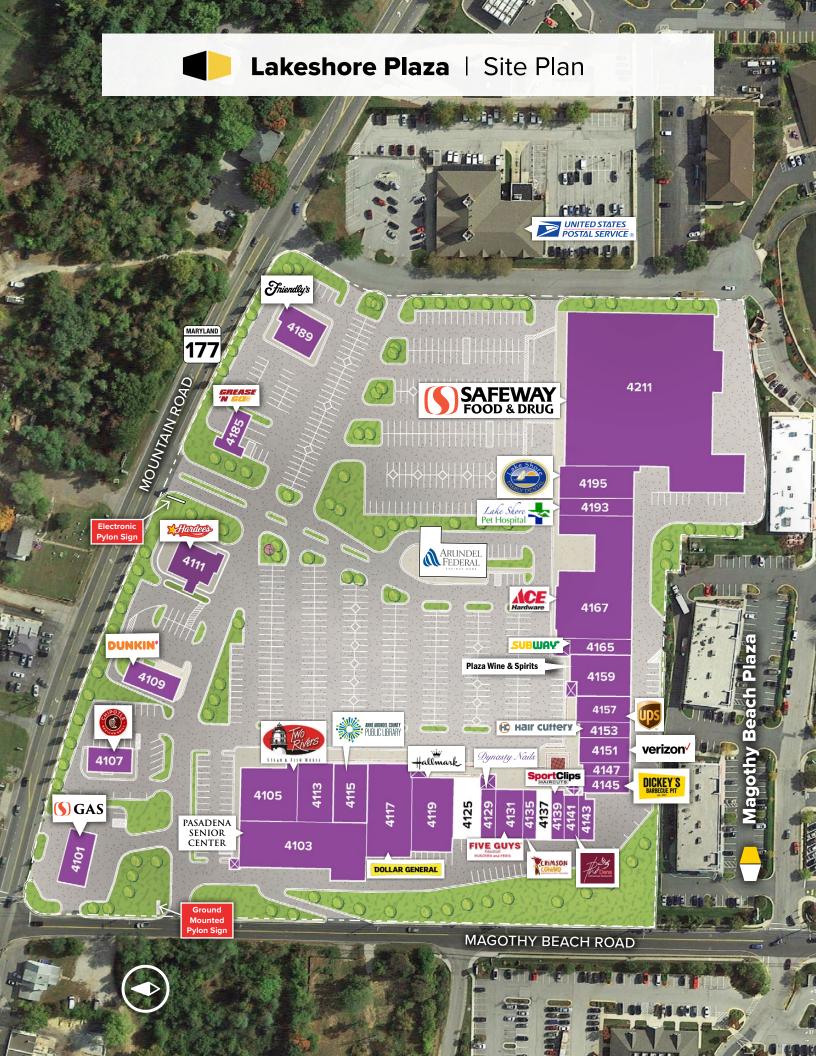

## Highly successful 162,194 square foot grocery-anchored retail center

- ▶ Join Safeway, Two Rivers Steak & Fish House, Chipotle, Ace Hardware, Hallmark, Five Guys Burgers & Fries, Subway, and more!
- ► Located immediately off busy intersection of Mountain Road and MD Rt. 100, serving the communities along the Magothy Peninsula
- ► In-line spaces available from 1,300 square feet up to 3,328 square feet
- ➤ Seeking restaurants, fashion retailers, home goods and other quality retail tenants
- ▶ LED signage available

| Retail Buildings   |                |
|--------------------|----------------|
| 4101 Mountain Road | Safeway Gas    |
| 4107 Mountain Road | Chipotle       |
| 4109 Mountain Road | Dunkin' Donuts |
| 4111 Mountain Road | Hardee's       |
| 4185 Mountain Road | Grease 'n Go   |
| 4189 Mountain Road | Friendly's     |

| Retail Tenants & Av          | ailable Space                    |           |
|------------------------------|----------------------------------|-----------|
| 4103 Mountain Road           | Pasadena<br>Senior Center        | 11,878 SF |
| 4105 & 4113<br>Mountain Road | Two Rivers Steak & Fish<br>House | 11,400 SF |
| 4115 Mountain Road           | Anne Arundel County<br>Library   | 3,870 SF  |
| 4117 Mountain Road           | Dollar General                   | 8,983 SF  |
| 4119 Mountain Road           | Hallmark                         | 5,800 SF  |
| 4125 Mountain Road           | AVAILABLE                        | 3,328 SF  |
| 4129 Mountain Road           | Dynasty Nails                    | 1,300 SF  |
| 4131 Mountain Road           | Five Guys                        | 2,600 SF  |
| 4135 Mountain Road           | Crimson Coward                   | 1,300 SF  |
| 4137 Mountain Road           | AVAILABLE                        | 1,300 SF  |
| 4139 Mountain Road           | Sport Clips                      | 1,300 SF  |
| 4141-4143<br>Mountain Road   | Pho Dena                         | 2,700 SF  |
| 4145-4147<br>Mountain Road   | Dickys Barbecue Pit              | 2,400 SF  |
| 4151 Mountain Road           | Verizon Wireless                 | 2,600 SF  |
| 4153 Mountain Road           | Hair Cuttery                     | 1,300 SF  |
| 4157 Mountain Road           | The UPS Store                    | 1,400 SF  |
| 4159 Mountain Road           | Plaza Wine & Spirits             | 6,000 SF  |
| 4165 Mountain Road           | Subway                           | 1,600 SF  |
| 4167 Mountain Road           | Ace Hardware                     | 15,098 SF |
| 4179 Mountain Road           | Arundel Federal<br>Savings Banks | 3,200 SF  |
| 4193 Mountain Road           | Lakeshore Pet<br>Hospital        | 2,500 SF  |
| 4195 Mountain Road           | Lakeshore Family<br>Dental       | 5,500 SF  |