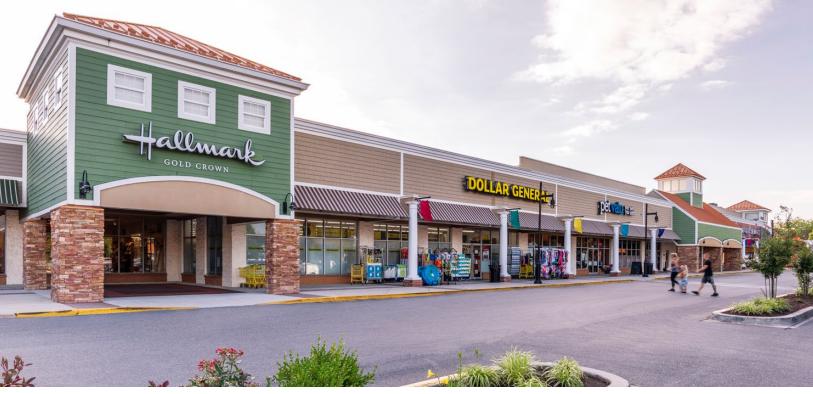

## Highly successful 162,194 square foot grocery-anchored retail center

- ▶ Join Safeway, Two Rivers Steak & Fish House, Chipotle, Ace Hardware, Hallmark, Five Guys Burgers & Fries, Subway, and more!
- ► Located immediately off busy intersection of Mountain Road and MD Rt. 100, serving the communities along the Magothy Peninsula
- ► In-line spaces available from 1,300 square feet up to 3,328 square feet
- ➤ Seeking restaurants, fashion retailers, home goods and other quality retail tenants
- ▶ LED signage available

| Retail Tenants & Av          | ailable Space                    |           |
|------------------------------|----------------------------------|-----------|
| 4103 Mountain Road           | Pasadena<br>Senior Center        | 11,878 SF |
| 4105 & 4113<br>Mountain Road | Two Rivers Steak & Fish<br>House | 11,400 SF |
| 4115 Mountain Road           | Anne Arundel County<br>Library   | 3,870 SF  |
| 4117 Mountain Road           | Dollar General                   | 8,983 SF  |
| 4119 Mountain Road           | Hallmark                         | 5,800 SF  |
| 4125 Mountain Road           | AVAILABLE                        | 3,328 SF  |
| 4129 Mountain Road           | Dynasty Nails                    | 1,300 SF  |
| 4131 Mountain Road           | Five Guys                        | 2,600 SF  |
| 4135 Mountain Road           | Crimson Coward                   | 1,300 SF  |
| 4137 Mountain Road           | AVAILABLE                        | 1,300 SF  |
| 4139 Mountain Road           | Sport Clips                      | 1,300 SF  |
| 4141-4143<br>Mountain Road   | Pho Dena                         | 2,700 SF  |
| 4145-4147<br>Mountain Road   | Dickys Barbecue Pit              | 2,400 SF  |
| 4151 Mountain Road           | Verizon Wireless                 | 2,600 SF  |
| 4153 Mountain Road           | Hair Cuttery                     | 1,300 SF  |
| 4157 Mountain Road           | The UPS Store                    | 1,400 SF  |
| 4159 Mountain Road           | Plaza Wine & Spirits             | 6,000 SF  |
| 4165 Mountain Road           | Subway                           | 1,600 SF  |
| 4167 Mountain Road           | Ace Hardware                     | 15,098 SF |
| 4179 Mountain Road           | Arundel Federal<br>Savings Banks | 3,200 SF  |
| 4193 Mountain Road           | Lakeshore Pet<br>Hospital        | 2,500 SF  |
| 4195 Mountain Road           | Lakeshore Family<br>Dental       | 5,500 SF  |