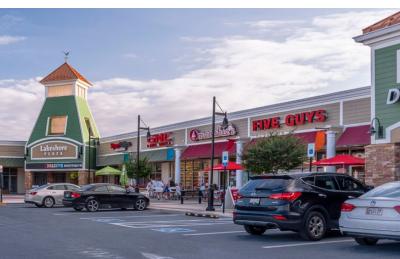

## Highly successful 162,194 square foot grocery-anchored retail center

- ▶ Join Safeway, Two Rivers Steak & Fish House, Chipotle, Ace Hardware, Hallmark, Five Guys Burgers & Fries, Subway, and more!
- ► Located immediately off busy intersection of Mountain Road and MD Rt. 100, serving the communities along the Magothy Peninsula
- ► In-line spaces available from 1,300 square feet up to 3,328 square feet
- ➤ Seeking restaurants, fashion retailers, home goods and other quality retail tenants
- ▶ LED signage available

| Retail Tenants & Av          | ailable Space                    |           |
|------------------------------|----------------------------------|-----------|
| 4103 Mountain Road           | Pasadena<br>Senior Center        | 11,878 SF |
| 4105 & 4113<br>Mountain Road | Two Rivers Steak & Fish<br>House | 11,400 SF |
| 4115 Mountain Road           | Anne Arundel County<br>Library   | 3,870 SF  |
| 4117 Mountain Road           | Dollar General                   | 8,983 SF  |
| 4119 Mountain Road           | Hallmark                         | 5,800 SF  |
| 4125 Mountain Road           | AVAILABLE                        | 3,328 SF  |
| 4129 Mountain Road           | Dynasty Nails                    | 1,300 SF  |
| 4131 Mountain Road           | Five Guys                        | 2,600 SF  |
| 4135 Mountain Road           | Crimson Coward                   | 1,300 SF  |
| 4137 Mountain Road           | AVAILABLE                        | 1,300 SF  |
| 4139 Mountain Road           | Sport Clips                      | 1,300 SF  |
| 4141-4143<br>Mountain Road   | Pho Dena                         | 2,700 SF  |
| 4145-4147<br>Mountain Road   | Dickys Barbecue Pit              | 2,400 SF  |
| 4151 Mountain Road           | Verizon Wireless                 | 2,600 SF  |
| 4153 Mountain Road           | Hair Cuttery                     | 1,300 SF  |
| 4157 Mountain Road           | The UPS Store                    | 1,400 SF  |
| 4159 Mountain Road           | Plaza Wine & Spirits             | 6,000 SF  |
| 4165 Mountain Road           | Subway                           | 1,600 SF  |
| 4167 Mountain Road           | Ace Hardware                     | 15,098 SF |
| 4179 Mountain Road           | Arundel Federal<br>Savings Banks | 3,200 SF  |
| 4193 Mountain Road           | Lakeshore Pet<br>Hospital        | 2,500 SF  |
| 4195 Mountain Road           | Lakeshore Family<br>Dental       | 5,500 SF  |