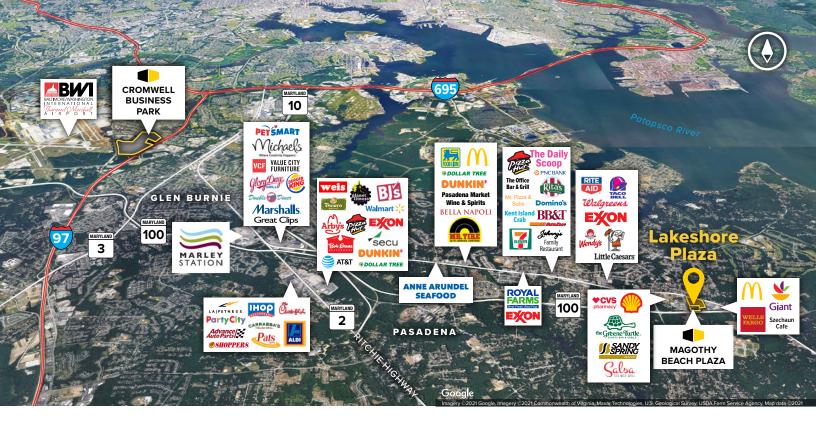

#### **Distances to:**

| Annapolis, MD (Downtown)           | 14 miles  |
|------------------------------------|-----------|
| Baltimore, MD (Downtown)           | 21 miles  |
| BWI Airport                        | 14 miles  |
| Interstate 95                      | 19 miles  |
| Interstate 97                      | 8.5 miles |
| Interstate 695 (Baltimore Beltway) | 10 miles  |
| Washington, D.C. (Downtown)        | 41 miles  |