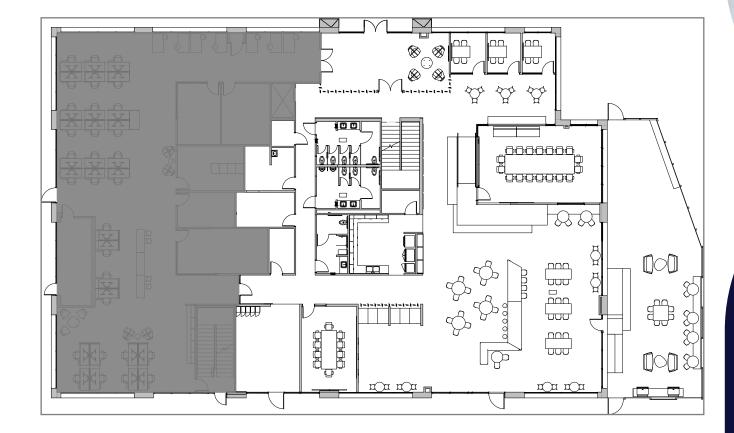

# First Floor

±7,309 SF

10

RANG

MR

OKAB

1923h

3 Meeting Rooms

2 Conference Rooms

Large Break Area

Outdoor Patio

## **Second Floor**

±12,358 SF