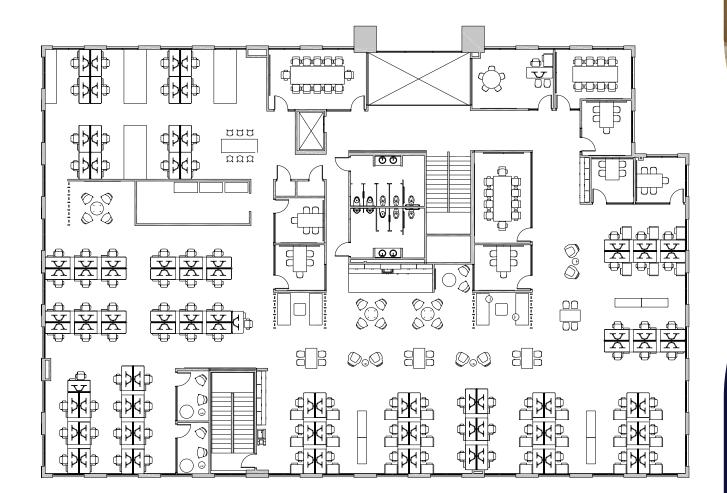

## **Second Floor**

±12,358 SF

# First Floor

±7,309 SF

10

RANG

MR

OKAB

1923h

3 Meeting Rooms

2 Conference Rooms

Large Break Area

Outdoor Patio