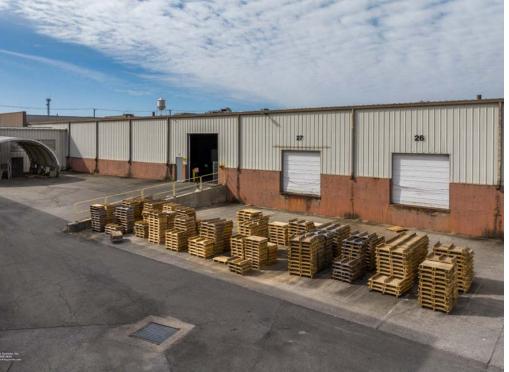

# 79,875 SF centrally-located distribution warehouse with yard available

### **Available 3/1/2025**

• 5.7 total acres

**FOR LEASE** 

- 2 acres of laydown yard
- 24 Dock Doors
- 5 Drive-In Doors
- · Clear Height:
  - Main Warehouse: 25' to roof eaves, 23' to underside of steel joists
  - Addition: (~27k SF addition) 19' clear, 15'4" to underside of steel structural frame at perimeter and 17' at mid-span
- Heavy power. Pad mounted, utility owned transformer serving an interior main distribution panel rated for 2,000 amps at 480/277 volt, 3-phase, 4 wire service. Additionally, step-down transformers are installed throughout warehouse as needed for 120-volt power requirements
- Centrally located