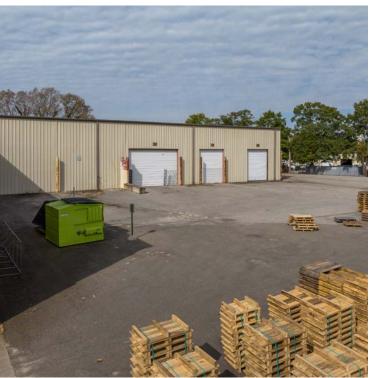

### **Available 3/1/2025**

• 5.7 total acres

**FOR LEASE** 

- 2 acres of laydown yard
- 24 Dock Doors
- 5 Drive-In Doors
- · Clear Height:
  - Main Warehouse: 25' to roof eaves, 23' to underside of steel joists
  - Addition: (~27k SF addition) 19' clear, 15'4" to underside of steel structural frame at perimeter and 17' at mid-span
- Heavy power. Pad mounted, utility owned transformer serving an interior main distribution panel rated for 2,000 amps at 480/277 volt, 3-phase, 4 wire service. Additionally, step-down transformers are installed throughout warehouse as needed for 120-volt power requirements
- Centrally located