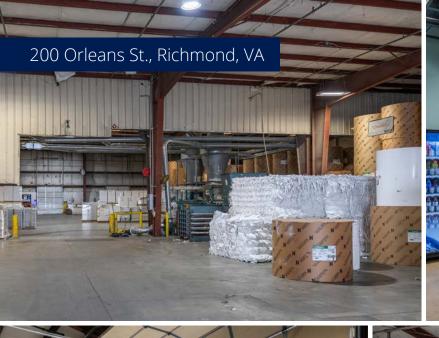

# 200 Orleans St., Richmond, VA 23231

# 79,875 SF centrally-located distribution warehouse with yard available