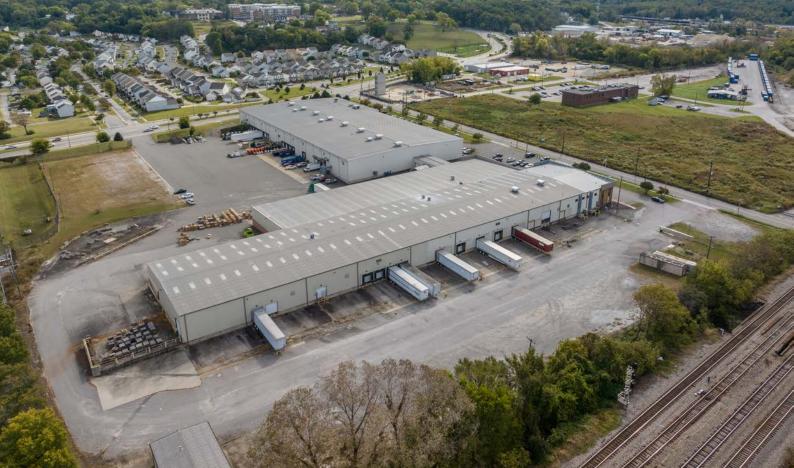

# 79,875 SF centrally-located distribution warehouse with yard available

### **Available 3/1/2025**

• 5.7 total acres

**FOR LEASE** 

- 2 acres of laydown yard
- 24 Dock Doors
- 5 Drive-In Doors
- · Clear Height:
  - Main Warehouse: 25' to roof eaves, 23' to underside of steel joists
  - Addition: (~27k SF addition) 19' clear, 15'4" to underside of steel structural frame at perimeter and 17' at mid-span
- Heavy power. Pad mounted, utility owned transformer serving an interior main distribution panel rated for 2,000 amps at 480/277 volt, 3-phase, 4 wire service. Additionally, step-down transformers are installed throughout warehouse as needed for 120-volt power requirements
- Centrally located