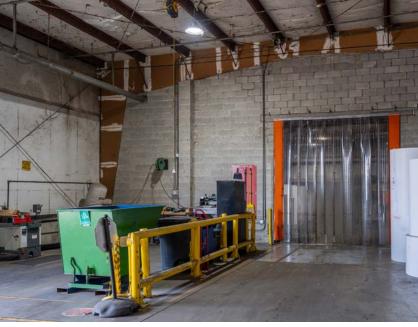

### **Available 3/1/2025**

• 5.7 total acres

**FOR LEASE** 

- 2 acres of laydown yard
- 24 Dock Doors
- 5 Drive-In Doors
- · Clear Height:
  - Main Warehouse: 25' to roof eaves, 23' to underside of steel joists
  - Addition: (~27k SF addition) 19' clear, 15'4" to underside of steel structural frame at perimeter and 17' at mid-span
- Heavy power. Pad mounted, utility owned transformer serving an interior main distribution panel rated for 2,000 amps at 480/277 volt, 3-phase, 4 wire service. Additionally, step-down transformers are installed throughout warehouse as needed for 120-volt power requirements
- Centrally located