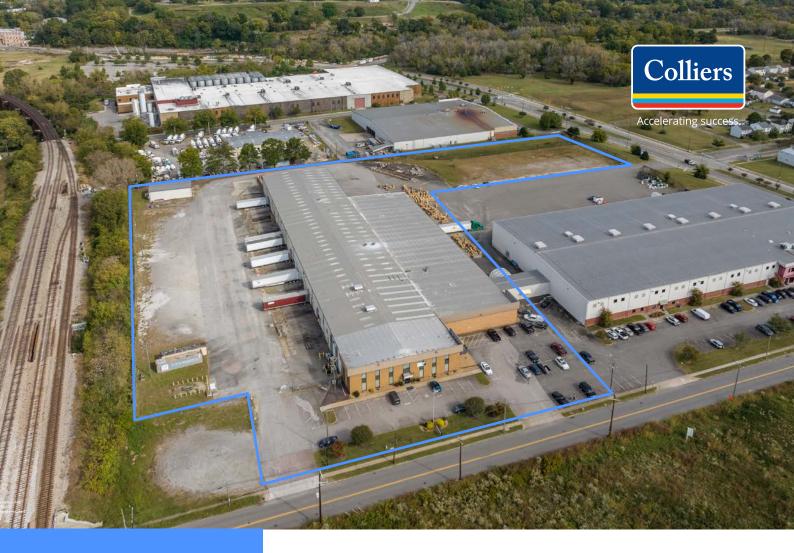

# 200 Orleans St., Richmond, VA 23231

# 79,875 SF centrally-located distribution warehouse with yard available

### **Available 3/1/2025**

• 5.7 total acres

**FOR LEASE** 

- 2 acres of laydown yard
- 24 Dock Doors
- 5 Drive-In Doors
- · Clear Height:
  - Main Warehouse: 25' to roof eaves, 23' to underside of steel joists
  - Addition: (~27k SF addition) 19' clear, 15'4" to underside of steel structural frame at perimeter and 17' at mid-span
- Heavy power. Pad mounted, utility owned transformer serving an interior main distribution panel rated for 2,000 amps at 480/277 volt, 3-phase, 4 wire service. Additionally, step-down transformers are installed throughout warehouse as needed for 120-volt power requirements
- Centrally located