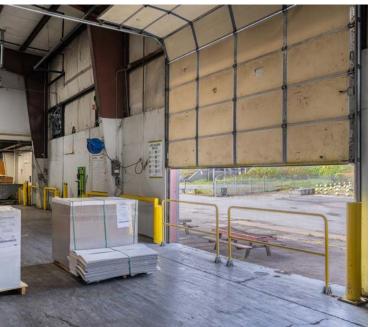

### **Available 3/1/2025**

• 5.7 total acres

**FOR LEASE** 

- 2 acres of laydown yard
- 24 Dock Doors
- 5 Drive-In Doors
- · Clear Height:
  - Main Warehouse: 25' to roof eaves, 23' to underside of steel joists
  - Addition: (~27k SF addition) 19' clear, 15'4" to underside of steel structural frame at perimeter and 17' at mid-span
- Heavy power. Pad mounted, utility owned transformer serving an interior main distribution panel rated for 2,000 amps at 480/277 volt, 3-phase, 4 wire service. Additionally, step-down transformers are installed throughout warehouse as needed for 120-volt power requirements
- Centrally located