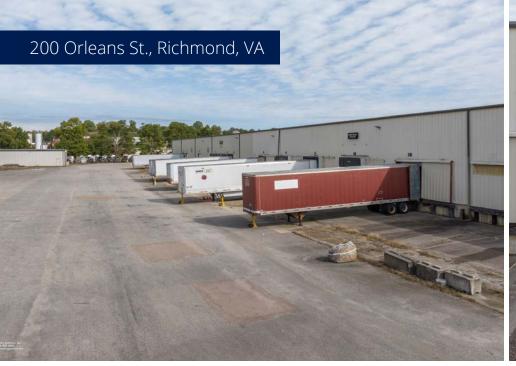

# 200 Orleans St., Richmond, VA 23231

# 79,875 SF centrally-located distribution warehouse with yard available

### **Available 3/1/2025**

• 5.7 total acres

**FOR LEASE** 

- 2 acres of laydown yard
- 24 Dock Doors
- 5 Drive-In Doors
- · Clear Height:
  - Main Warehouse: 25' to roof eaves, 23' to underside of steel joists
  - Addition: (~27k SF addition) 19' clear, 15'4" to underside of steel structural frame at perimeter and 17' at mid-span
- Heavy power. Pad mounted, utility owned transformer serving an interior main distribution panel rated for 2,000 amps at 480/277 volt, 3-phase, 4 wire service. Additionally, step-down transformers are installed throughout warehouse as needed for 120-volt power requirements
- Centrally located