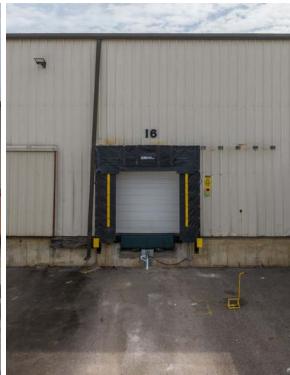

### **Available 3/1/2025**

• 5.7 total acres

**FOR LEASE** 

- 2 acres of laydown yard
- 24 Dock Doors
- 5 Drive-In Doors
- · Clear Height:
  - Main Warehouse: 25' to roof eaves, 23' to underside of steel joists
  - Addition: (~27k SF addition) 19' clear, 15'4" to underside of steel structural frame at perimeter and 17' at mid-span
- Heavy power. Pad mounted, utility owned transformer serving an interior main distribution panel rated for 2,000 amps at 480/277 volt, 3-phase, 4 wire service. Additionally, step-down transformers are installed throughout warehouse as needed for 120-volt power requirements
- Centrally located