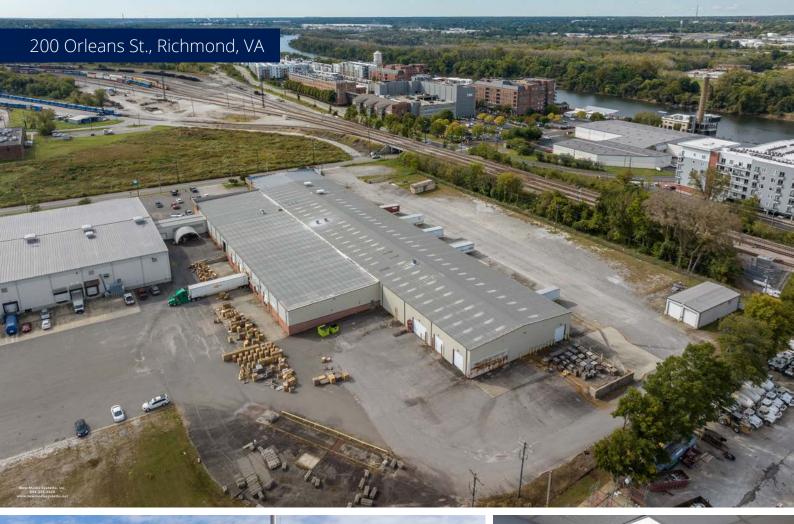

# 200 Orleans St., Richmond, VA 23231

# 79,875 SF centrally-located distribution warehouse with yard available

### **Available 3/1/2025**

• 5.7 total acres

**FOR LEASE** 

- 2 acres of laydown yard
- 24 Dock Doors
- 5 Drive-In Doors
- · Clear Height:
  - Main Warehouse: 25' to roof eaves, 23' to underside of steel joists
  - Addition: (~27k SF addition) 19' clear, 15'4" to underside of steel structural frame at perimeter and 17' at mid-span
- Heavy power. Pad mounted, utility owned transformer serving an interior main distribution panel rated for 2,000 amps at 480/277 volt, 3-phase, 4 wire service. Additionally, step-down transformers are installed throughout warehouse as needed for 120-volt power requirements
- Centrally located