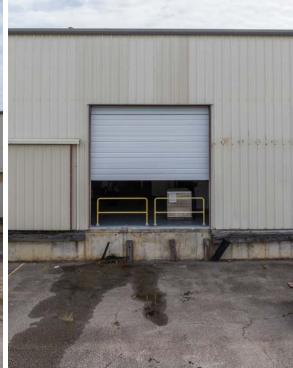

### **Available 3/1/2025**

• 5.7 total acres

**FOR LEASE** 

- 2 acres of laydown yard
- 24 Dock Doors
- 5 Drive-In Doors
- · Clear Height:
  - Main Warehouse: 25' to roof eaves, 23' to underside of steel joists
  - Addition: (~27k SF addition) 19' clear, 15'4" to underside of steel structural frame at perimeter and 17' at mid-span
- Heavy power. Pad mounted, utility owned transformer serving an interior main distribution panel rated for 2,000 amps at 480/277 volt, 3-phase, 4 wire service. Additionally, step-down transformers are installed throughout warehouse as needed for 120-volt power requirements
- Centrally located