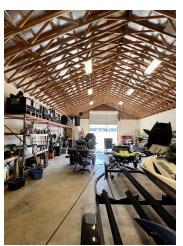

#### **PROPERTY OVERVIEW**

A versatile flex space of approximately 4,800 square feet is now available on McCaig Road in Lincoln, Alabama, offering prime visibility with 170 feet of frontage along Interstate 20, which boasts an AADT of 50,386. Conveniently located off Exit 165, this property is strategically positioned near major traffic generators such as Lohr, Aer-Flo Sports, the Honda Manufacturing plant, and Logan Martin Lake.

#### **PROPERTY HIGHLIGHTS**

- Interstate Visibility
- City Has Future Plans For Road Improvements on McCaig Rd
- Major Traffic Generators Near Site
- Easy Access to Major Transportation Route
- Currently Equipped with a 2 bed 1 bath apartment and full kitchen