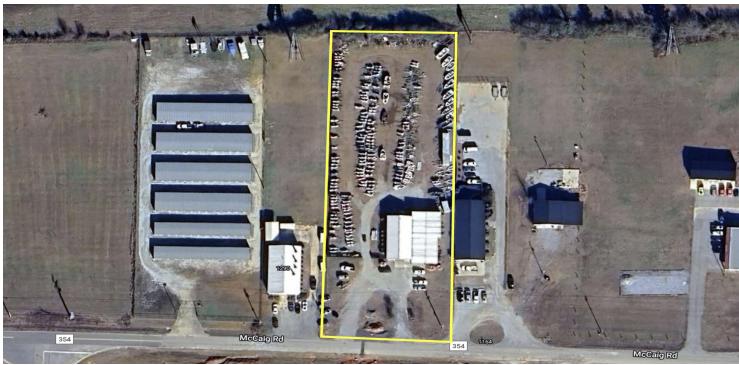

#### **PROPERTY OVERVIEW**

A versatile flex space of approximately 4,800 square feet is now available on McCaig Road in Lincoln, Alabama, offering prime visibility with 170 feet of frontage along Interstate 20, which boasts an AADT of 50,386. Conveniently located off Exit 165, this property is strategically positioned near major traffic generators such as Lohr, Aer-Flo Sports, the Honda Manufacturing plant, and Logan Martin Lake.

#### **PROPERTY HIGHLIGHTS**

- Interstate Visibility
- City Has Future Plans For Road Improvements on McCaig Rd
- Major Traffic Generators Near Site
- Easy Access to Major Transportation Route
- Currently Equipped with a 2 bed 1 bath apartment and full kitchen