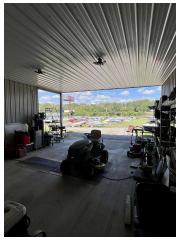

#### **PROPERTY OVERVIEW**

A versatile flex space of approximately 4,800 square feet is now available on McCaig Road in Lincoln, Alabama, offering prime visibility with 170 feet of frontage along Interstate 20, which boasts an AADT of 50,386. Conveniently located off Exit 165, this property is strategically positioned near major traffic generators such as Lohr, Aer-Flo Sports, the Honda Manufacturing plant, and Logan Martin Lake.

#### **PROPERTY HIGHLIGHTS**

- Interstate Visibility
- City Has Future Plans For Road Improvements on McCaig Rd
- Major Traffic Generators Near Site
- Easy Access to Major Transportation Route
- Currently Equipped with a 2 bed 1 bath apartment and full kitchen