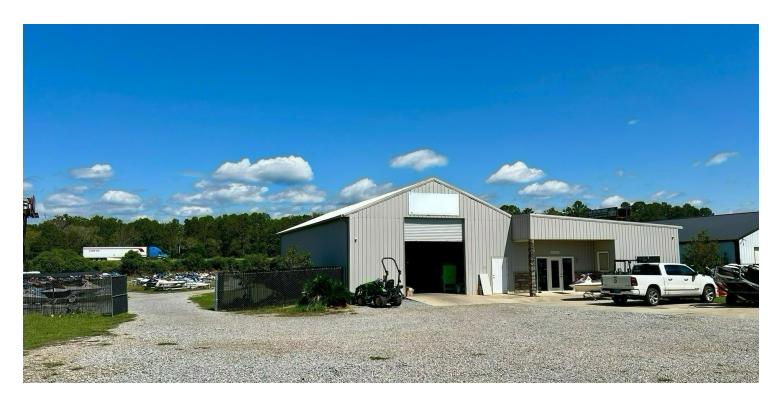

#### **OFFERING SUMMARY**

Sale Price: \$525.000

Year Built: 2012

Building Size: +/- 4,800 SF

Acres: 2 Acres

#### **PROPERTY OVERVIEW**

A versatile flex space of approximately 4,800 square feet is now available on McCaig Road in Lincoln, Alabama, offering prime visibility with 170 feet of frontage along Interstate 20, which boasts an AADT of 50,386. Conveniently located off Exit 165, this property is strategically positioned near major traffic generators such as Lohr, Aer-Flo Sports, the Honda Manufacturing plant, and Logan Martin Lake.

#### **PROPERTY HIGHLIGHTS**

- Interstate Visibility
- City Has Future Plans For Road Improvements on McCaig Rd
- Major Traffic Generators Near Site
- Easy Access to Major Transportation Route
- Currently Equipped with a 2 bed 1 bath apartment and full kitchen