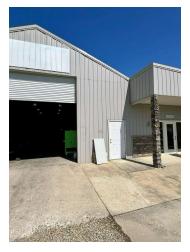

#### **PROPERTY OVERVIEW**

A versatile flex space of approximately 4,800 square feet is now available on McCaig Road in Lincoln, Alabama, offering prime visibility with 170 feet of frontage along Interstate 20, which boasts an AADT of 50,386. Conveniently located off Exit 165, this property is strategically positioned near major traffic generators such as Lohr, Aer-Flo Sports, the Honda Manufacturing plant, and Logan Martin Lake.

#### **PROPERTY HIGHLIGHTS**

- Interstate Visibility
- City Has Future Plans For Road Improvements on McCaig Rd
- Major Traffic Generators Near Site
- Easy Access to Major Transportation Route
- Currently Equipped with a 2 bed 1 bath apartment and full kitchen