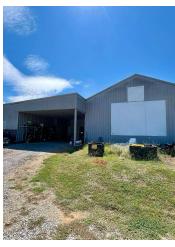

#### **PROPERTY OVERVIEW**

A versatile flex space of approximately 4,800 square feet is now available on McCaig Road in Lincoln, Alabama, offering prime visibility with 170 feet of frontage along Interstate 20, which boasts an AADT of 50,386. Conveniently located off Exit 165, this property is strategically positioned near major traffic generators such as Lohr, Aer-Flo Sports, the Honda Manufacturing plant, and Logan Martin Lake.

#### **PROPERTY HIGHLIGHTS**

- Interstate Visibility
- City Has Future Plans For Road Improvements on McCaig Rd
- Major Traffic Generators Near Site
- Easy Access to Major Transportation Route
- Currently Equipped with a 2 bed 1 bath apartment and full kitchen