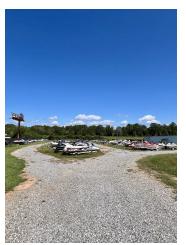

#### **PROPERTY OVERVIEW**

A versatile flex space of approximately 4,800 square feet is now available on McCaig Road in Lincoln, Alabama, offering prime visibility with 170 feet of frontage along Interstate 20, which boasts an AADT of 50,386. Conveniently located off Exit 165, this property is strategically positioned near major traffic generators such as Lohr, Aer-Flo Sports, the Honda Manufacturing plant, and Logan Martin Lake.

#### **PROPERTY HIGHLIGHTS**

- Interstate Visibility
- City Has Future Plans For Road Improvements on McCaig Rd
- Major Traffic Generators Near Site
- Easy Access to Major Transportation Route
- Currently Equipped with a 2 bed 1 bath apartment and full kitchen