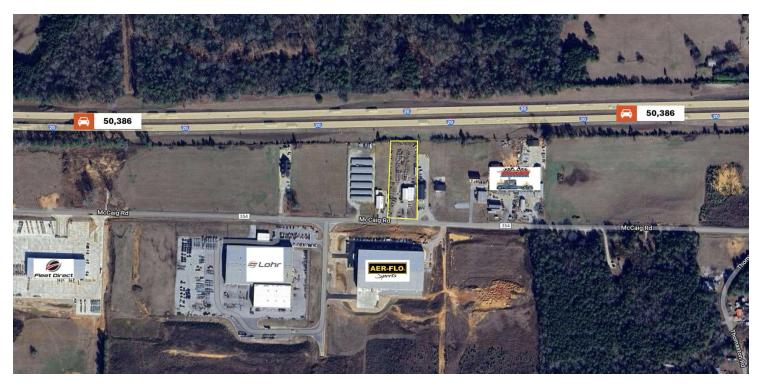

#### **PROPERTY OVERVIEW**

A versatile flex space of approximately 4,800 square feet is now available on McCaig Road in Lincoln, Alabama, offering prime visibility with 170 feet of frontage along Interstate 20, which boasts an AADT of 50,386. Conveniently located off Exit 165, this property is strategically positioned near major traffic generators such as Lohr, Aer-Flo Sports, the Honda Manufacturing plant, and Logan Martin Lake.