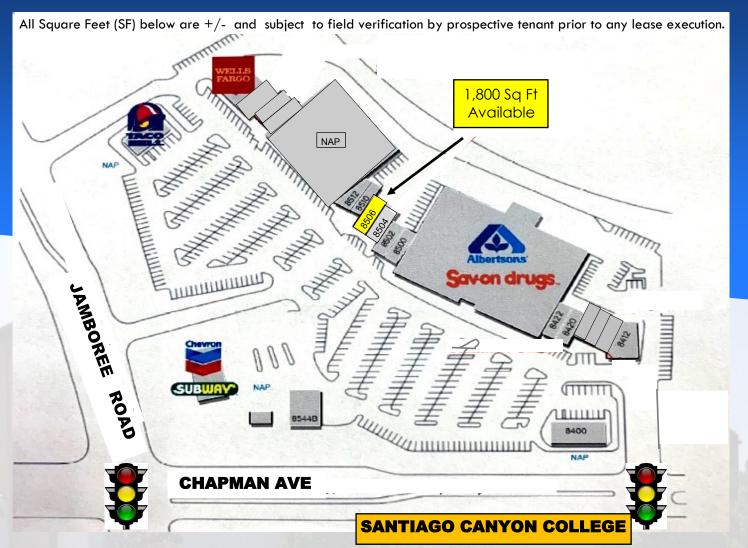

1,800 Salable

## Santiago Hills Shopping Center

| Suite | <u>Tenant</u>          | Suite   | <u>Tenant</u>                           | <u>Pad Buildings</u> |
|-------|------------------------|---------|-----------------------------------------|----------------------|
|       |                        | 8500    | Cleaners                                |                      |
| 8412  | Fitness                | 8502    | UPS Store                               | Taco Bell            |
| 8414  | Brava Cucina           | 8504    | Hair Salon                              |                      |
|       | Pasta/Pizza/Sandwiches | 8506    | 1,800 Sq Ft Available                   | Chevron              |
| 8416  | Tobacco Store          |         | ,,,,,,,,,,,,,,,,,,,,,,,,,,,,,,,,,,,,,,, |                      |
| 8418  | Dentist & Orthodontics | 8510    | Happy Nails                             | Xpress Lube          |
| 8420  | Salon                  | 8512    | CJ Coffee                               | ·                    |
| 8422  | Chens Panda            | 8520    | NAP                                     | John's Place         |
| 8440  | Albertsons/Savon Drugs | 8530    | Reflexology                             | Restaurant           |
|       |                        | 8532-34 | Real Estate Office                      |                      |
|       |                        | 8540    | Wells Fargo                             |                      |

## Santiago Hills Shopping Center

8412-8540 E. Chapman Ave @ Jamboree Rd, Orange, CA

The businesses shown in this aerial, reflect some, but not all stores in the area. Same is provided by Parker Commercial Brokerage Company Inc., without warranty, is subject to errors and omissions, and is further provided subject to any prospective tenant making its own advance field verification, as to which stores exist within this area, or which stores that may be entertaining moving in to, or out of, this area.