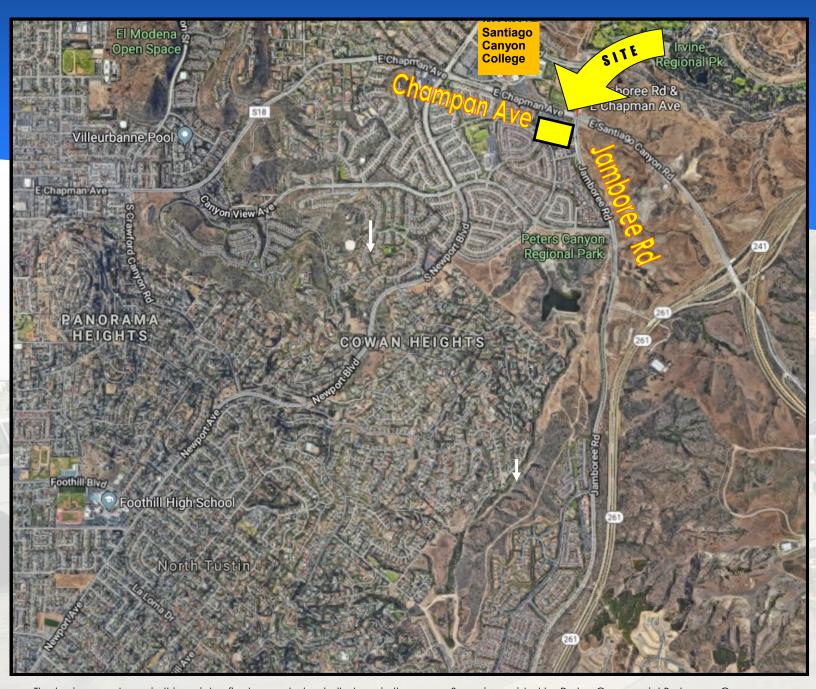

## Santiago Hills Shopping Center

8412-8540 E. Chapman Ave @ Jamboree Rd, Orange, CA

The businesses shown in this aerial, reflect some, but not all stores in the area. Same is provided by Parker Commercial Brokerage Company Inc., without warranty, is subject to errors and omissions, and is further provided subject to any prospective tenant making its own advance field verification, as to which stores exist within this area, or which stores that may be entertaining moving in to, or out of, this area.