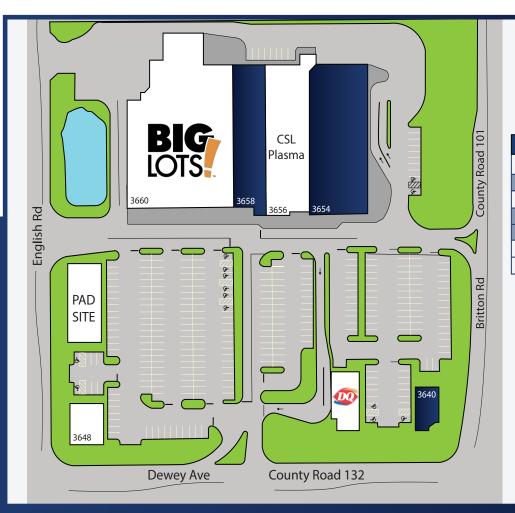

| Suite | Tenant      | Sq. Ft. |
|-------|-------------|---------|
| 3660  | Big Lots    | 32,800  |
| 3658  | Vacant      | 9,724   |
| 3656  | CSL Plasma  | 13,868  |
| 3654  | Vacant      | 19,080  |
| 3640  | Vacant      | 2,000   |
| 3644  | Dairy Queen | 2,972   |
| 3648  | Urgent Care | 3,200   |
|       |             |         |