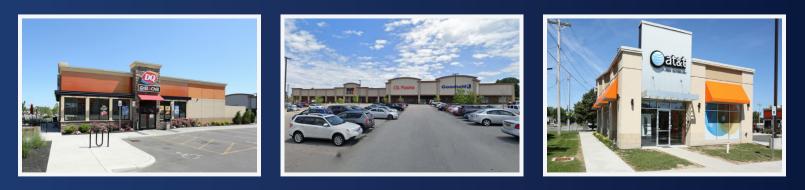

| Suite | Tenant      | Sq. Ft. |
|-------|-------------|---------|
| 3660  | Big Lots    | 32,800  |
| 3658  | Vacant      | 9,724   |
| 3656  | CSL Plasma  | 13,868  |
| 3654  | Vacant      | 19,080  |
| 3640  | Vacant      | 2,000   |
| 3644  | Dairy Queen | 2,972   |
| 3648  | Urgent Care | 3,200   |
|       |             |         |