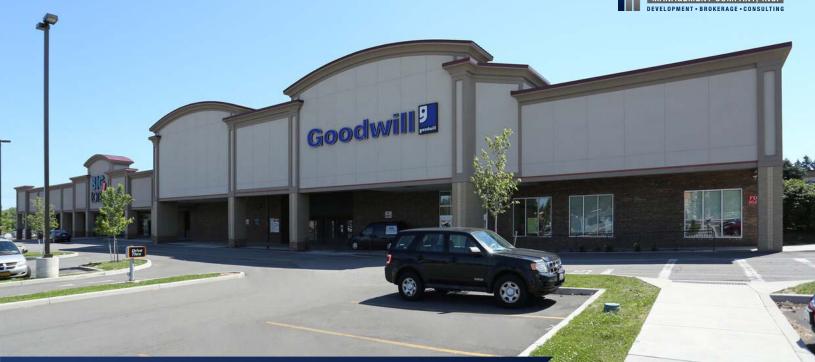

## 3640 - 3660 Dewey Ave Greece, NY 14616

## Space Available: 9,350 - 20,000 SF

- » Ideal for Office Space
- » Close Proximity to I-390
- » 20,000+ Vehicles Per Day
- » Neighboring Major Retailers Such as Big Lots and Walmart

| Suite | Tenant      | Sq. Ft. |
|-------|-------------|---------|
| 3660  | Big Lots    | 32,800  |
| 3658  | Vacant      | 9,724   |
| 3656  | CSL Plasma  | 13,868  |
| 3654  | Vacant      | 19,080  |
| 3640  | Vacant      | 2,000   |
| 3644  | Dairy Queen | 2,972   |
| 3648  | Urgent Care | 3,200   |
|       |             |         |