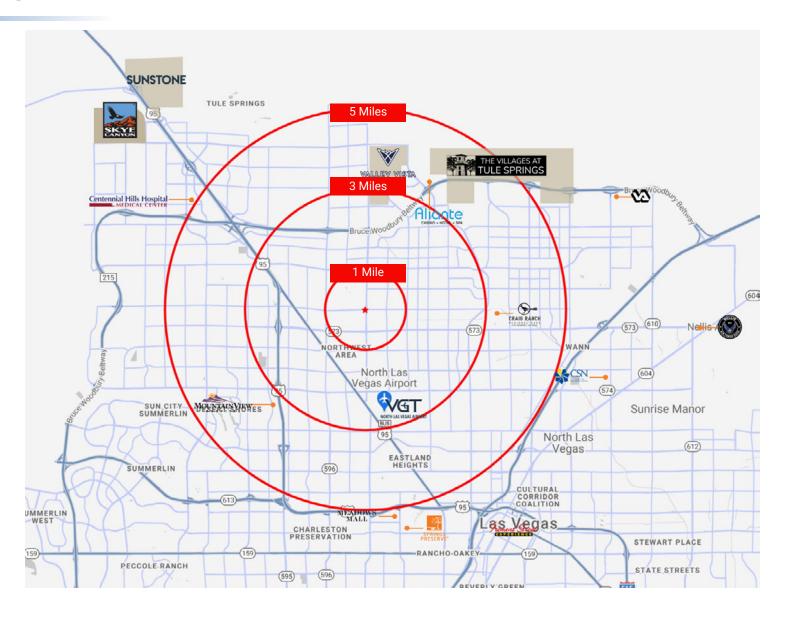

## AREA **DEMOGRAPHICS**

#### POPULATION

1 Mile 3 Miles 5 Miles 16,498 163,971 432,469

#### AVERAGE HHI

1 Mile 3 Miles 5 Miles

\$93,777 \$96,308 \$97,297

#### TRAFFIC COUNTS

Lone Mountain Rd - 6,800 VPD Decatur Blvd - 23,500 VPD

Sources: SitesUSA 2023 TRINA, NV DOT, 2022