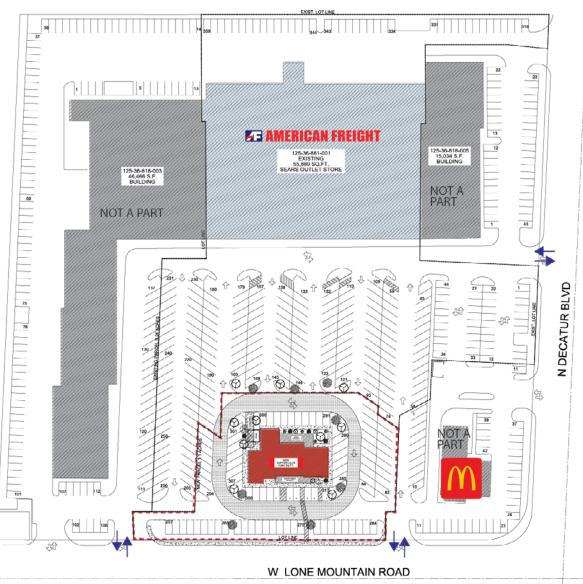

# PROPOSED **SITE PLAN**

### ±5,260 SF PAD AVAILABLE

- Proposed Drive Thru or Supper Club
- Cross access with McDonald's and American Freight
- Site plan moldable based on qualified Tenant's needs
- Ground Lease, Build to Suit, Reverse Build to Suit options available

- Located in rapidly growing Northwest Las Vegas submarket
- Serves the Los Prados Master Planned Community and surrounded by mature residential neighborhoods
- Close proximity and easy access to both US-95 and 215 Beltway
- Excellent visibility along Decatur Blvd with exposure to over 23,500 VPD with crossaccess to Lone Mountain Rd