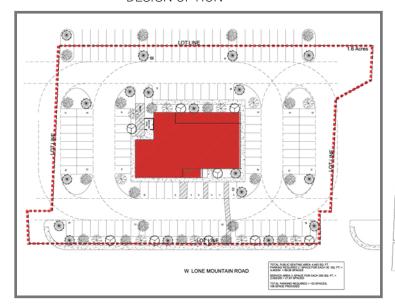

#### **DESIGN OPTION**

### ±5,260 SF PAD AVAILABLE

- Proposed Drive Thru or Supper Club
- Cross access with McDonald's and American Freight
- Site plan moldable based on qualified Tenant's needs
- Ground Lease, Build to Suit, Reverse Build to Suit options available