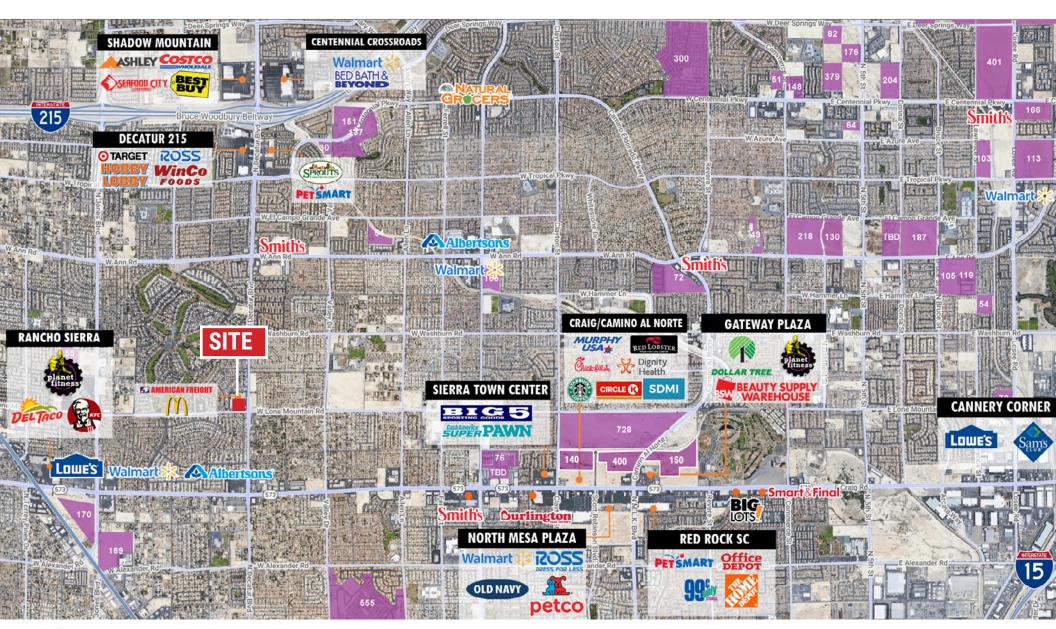

# TRADE AREA **AERIAL**

#### roicre.com

Lone Mountain & Decatur NWC, Las Vegas, NV 89130