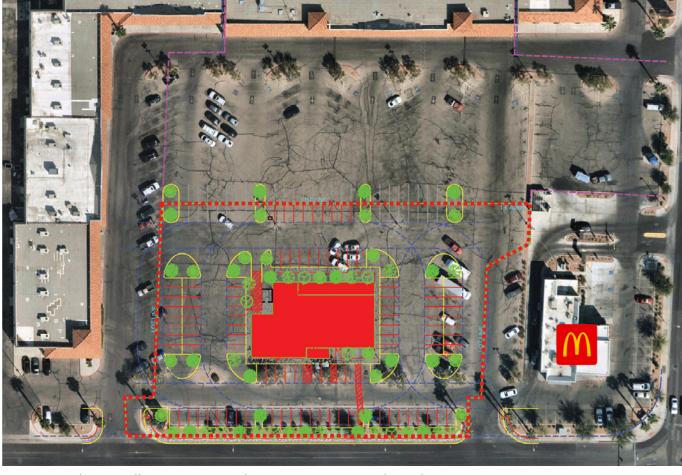

# PROPOSED **SITE PLAN**

### ±5,260 SF PAD AVAILABLE

- Proposed Drive Thru or Supper Club
- Cross access with McDonald's and American Freight
- Site plan moldable based on qualified Tenant's needs
- Ground Lease, Build to Suit, Reverse Build to Suit options available