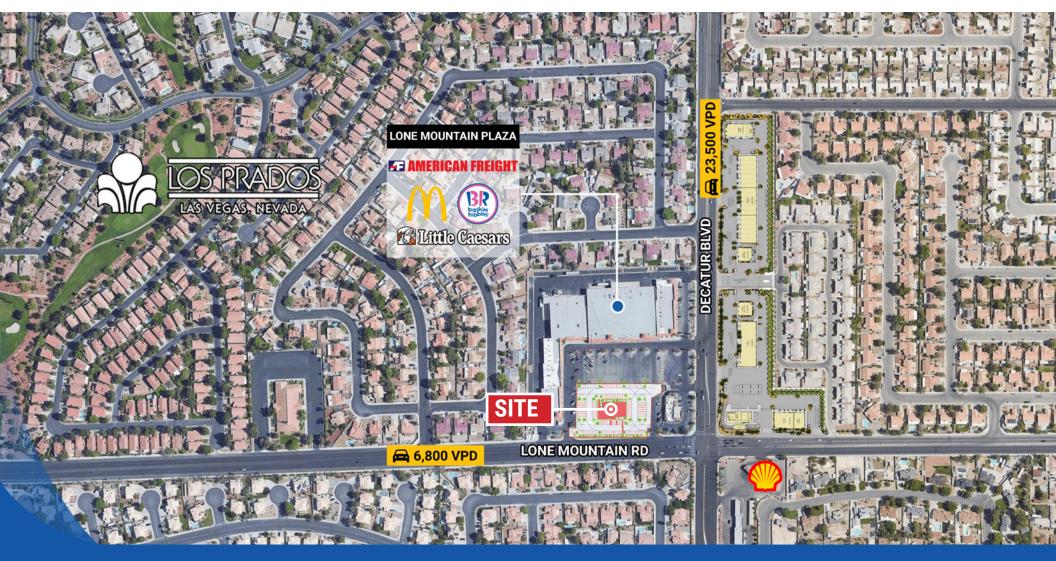

### **LONE MOUNTAIN PLAZA**

±5,260 SF PAD AVAILABLE

Lone Mountain & Decatur NWC Las Vegas, NV 89130

### ±5,260 SF PAD AVAILABLE

- Proposed Drive Thru or Supper Club
- Cross access with McDonald's and American Freight
- Site plan moldable based on qualified Tenant's needs
- Ground Lease, Build to Suit, Reverse Build to Suit options available

- Located in rapidly growing Northwest Las Vegas submarket
- Serves the Los Prados Master Planned Community and surrounded by mature residential neighborhoods
- Close proximity and easy access to both US-95 and 215 Beltway
- Excellent visibility along Decatur Blvd with exposure to over 23,500 VPD with crossaccess to Lone Mountain Rd

#### TRAFFIC COUNTS

Lone Mountain Rd - 6,800 VPD Decatur Blvd - 23,500 VPD

Sources: SitesUSA 2023 TRINA, NV DOT, 2022

# TRADE AREA **AERIAL**