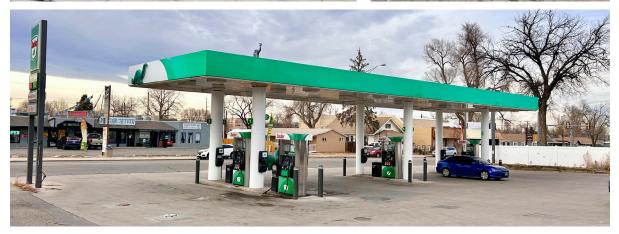

### Property OVERVIEW

You won't want to miss this incredible opportunity to own a high-volume station surrounded by historic landmarks in growing Downtown Fort Lupton, CO. This prime real estate is generating an impressive monthly rental income of \$6,500 from two retail spaces located on the ground level. Additionally, the building offers 1,740 sqft of retail space on the second floor that can be accessed using an exterior stairwell. This space can be utilized for business operations or broken up and leased out generating even more income. Over the years, this Sinclair station has maintained a very loyal customer base due to their attention to detail and excellent customer service. Don't hesitate to contact our professional team at BRC Real Estate to gain more information.