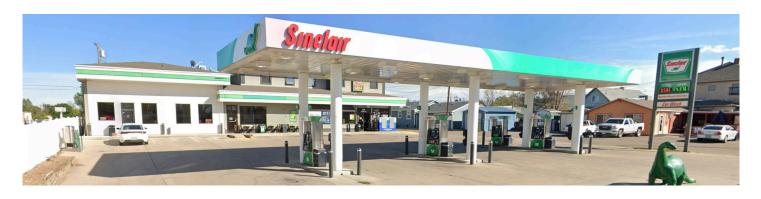

### Property OVERVIEW

You won't want to miss this incredible opportunity to own a high-volume station surrounded by historic landmarks in growing Downtown Fort Lupton, CO. This prime real estate is generating an impressive monthly rental income of \$6,500 from two retail spaces located on the ground level. Additionally, the building offers 1,740 sqft of retail space on the second floor that can be accessed using an exterior stairwell. This space can be utilized for business operations or broken up and leased out generating even more income. Over the years, this Sinclair station has maintained a very loyal customer base due to their attention to detail and excellent customer service. Don't hesitate to contact our professional team at BRC Real Estate to gain more information.