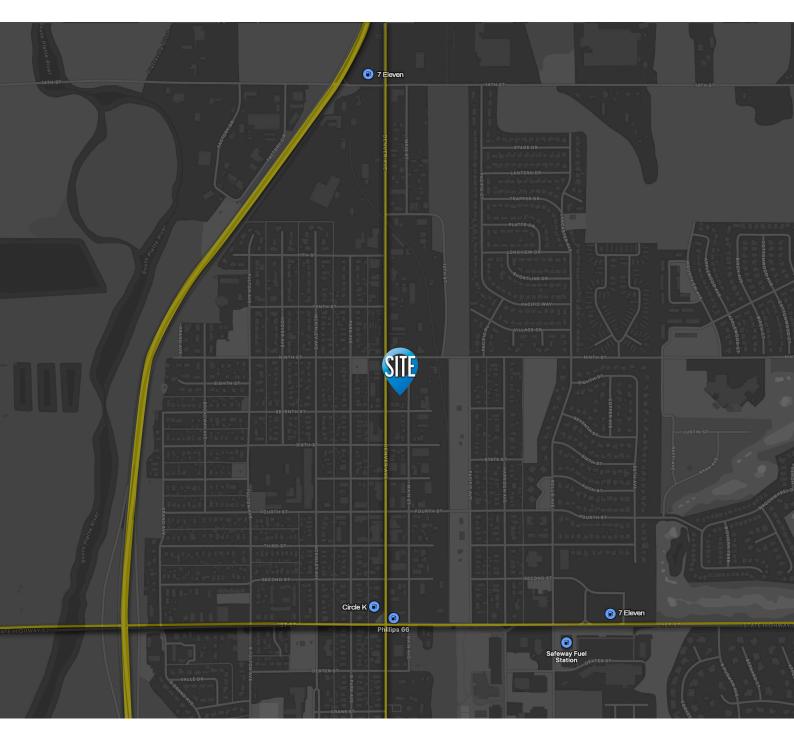

## aerial map & competition

Fort Lupton is strategically located at the busy intersection of Highway 85 and Highway 52. Fort Lupton is near Denver International Airport, I-25, I-76 and E-470 with Union Pacific railway access in the City. Fort Lupton is a vibrant, business-friendly city that has ample shovel-ready properties available. We can accommodate retail, commercial, industrial and manufacturing businesses that are willing to tap into Fort Lupton's economic potential. Whatever your needs, the City's economic development team is ready to help your organization move from concept to grand opening as efficiently and quickly as possible. Simply put, Fort Lupton provides a streamlined process that surrounding municipalities cannot match. (fortluptonco.gov)