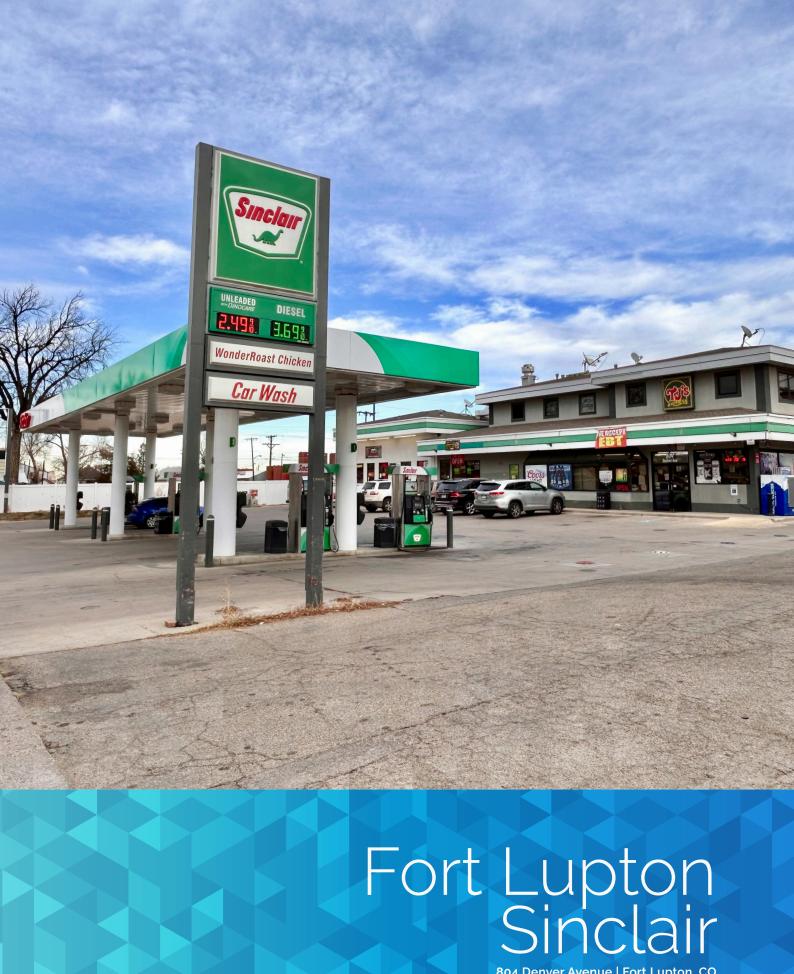

# 804 Denver Avenue | Fort Lupton, CO

### Property OVERVIEW

You won't want to miss this incredible opportunity to own a high-volume station surrounded by historic landmarks in growing Downtown Fort Lupton, CO. This prime real estate is generating an impressive monthly rental income of \$6,500 from two retail spaces located on the ground level. Additionally, the building offers 1,740 sqft of retail space on the second floor that can be accessed using an exterior stairwell. This space can be utilized for business operations or broken up and leased out generating even more income. Over the years, this Sinclair station has maintained a very loyal customer base due to their attention to detail and excellent customer service. Don't hesitate to contact our professional team at BRC Real Estate to gain more information.