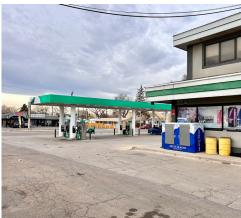

### Property OVERVIEW

You won't want to miss this incredible opportunity to own a high-volume station surrounded by historic landmarks in growing Downtown Fort Lupton, CO. This prime real estate is generating an impressive monthly rental income of \$6,500 from two retail spaces located on the ground level. Additionally, the building offers 1,740 sqft of retail space on the second floor that can be accessed using an exterior stairwell. This space can be utilized for business operations or broken up and leased out generating even more income. Over the years, this Sinclair station has maintained a very loyal customer base due to their attention to detail and excellent customer service. Don't hesitate to contact our professional team at BRC Real Estate to gain more information.