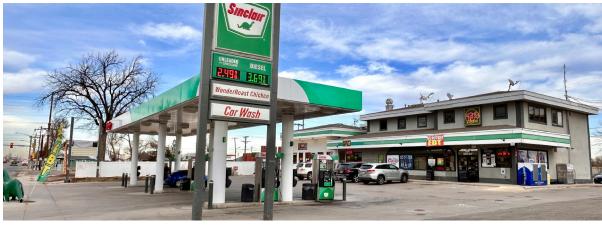

### Property OVERVIEW

You won't want to miss this incredible opportunity to own a high-volume station surrounded by historic landmarks in growing Downtown Fort Lupton, CO. This prime real estate is generating an impressive monthly rental income of \$6,500 from two retail spaces located on the ground level. Additionally, the building offers 1,740 sqft of retail space on the second floor that can be accessed using an exterior stairwell. This space can be utilized for business operations or broken up and leased out generating even more income. Over the years, this Sinclair station has maintained a very loyal customer base due to their attention to detail and excellent customer service. Don't hesitate to contact our professional team at BRC Real Estate to gain more information.