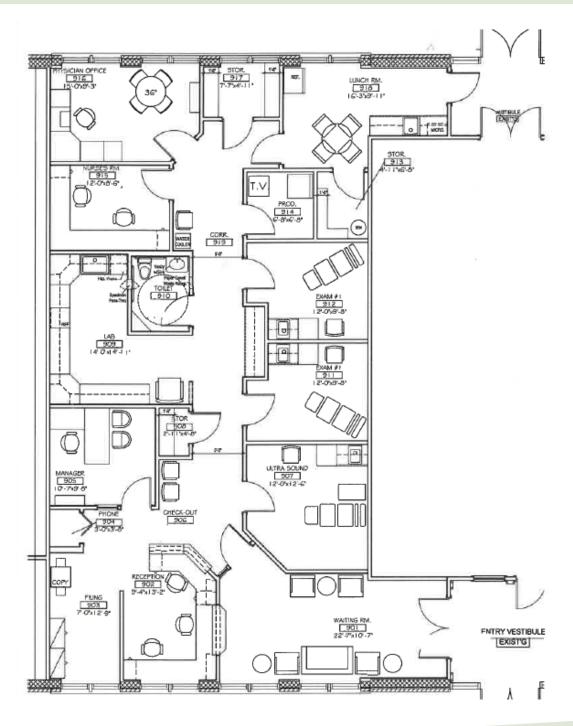

### Cantera Lakes Office Condominiums

Turnkey Medical Office

3 Exam Rooms

Lab Area with Pass thru Window

Prestigious Cantera Location

Easy Access off I88

Available Now

AVAILABILITY

Suite 903: 2,242 sf

**SALE PRICE** 

\$403,560