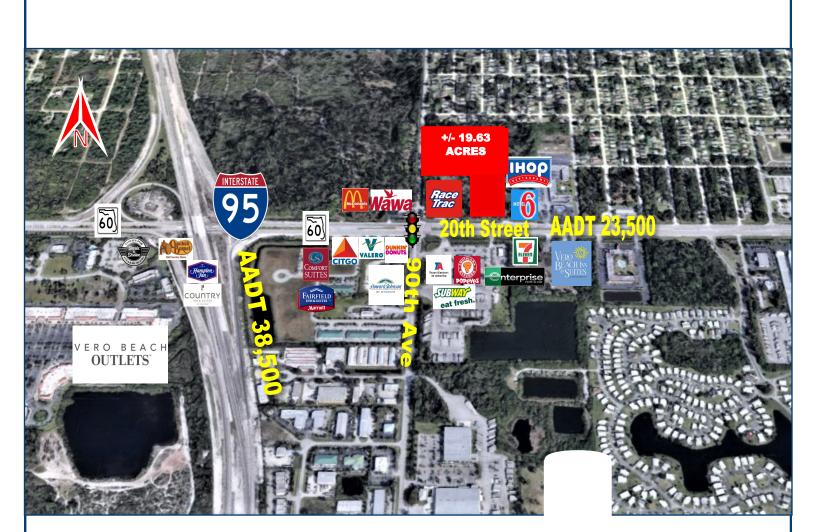

#### +/- 19.63 Acres General Commercial

All or part available

With access at signalized intersection and right in/right out on SR 60

#### PROPERTY INFORMATION

| ADDRESS:         | 8900 20th Street, Vero Beach, Florida                                                  |
|------------------|----------------------------------------------------------------------------------------|
| LOCATION:        | Located on the NE corner of SR 60 (20th St) and 90th Ave at I-95 and SR 60 interchange |
| ACCESS:          | A right in right out available on S.R. 60 and full access at 90th and S.R. 60          |
| SIZE:            | +/- 19.63 Acres                                                                        |
| ZONING:          | General Commercial                                                                     |
| PRICE:           | \$5,900,000.00 or \$6.90 per Sq. Ft.                                                   |
| <b>COMMENTS:</b> | Future Land Use Zoned Commercial Industrial                                            |
|                  | <ul> <li>Shared access with RaceTrac Travel Center to the west</li> </ul>              |
|                  | Right In/Right Out on both SR 60 full access via signal at 90th                        |
|                  | ♦ Heavily traveled expanding area                                                      |
|                  | <ul> <li>Projected 2025 population within 10 miles - 164,572</li> </ul>                |

## SITE LOCATION

729A Colorado Avenue · Stuart, Florida · 772-288-6646