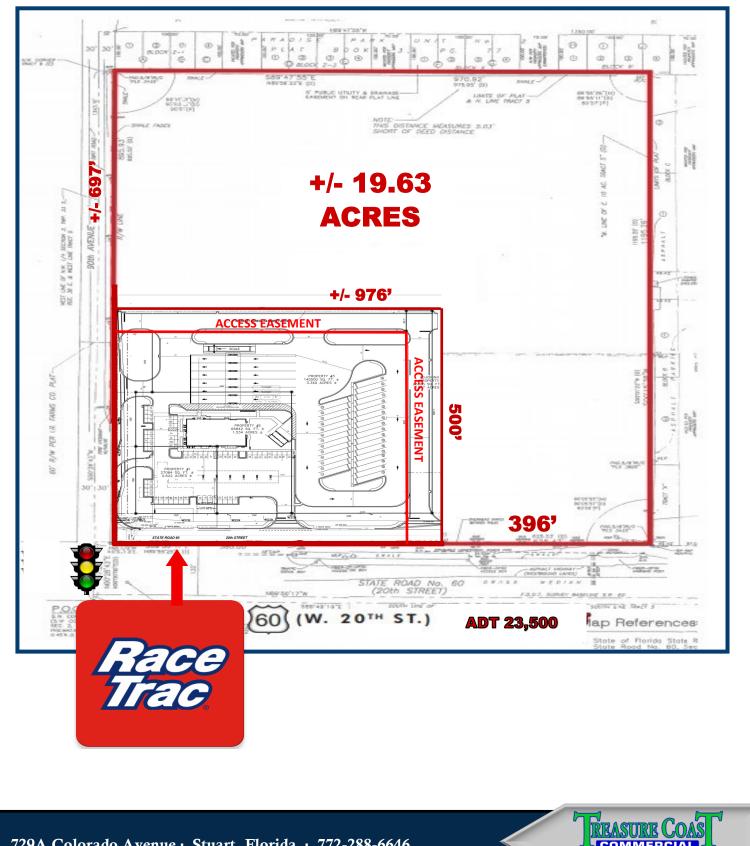

#### +/- 19.63 Acres General Commercial

All or part available

With access at signalized intersection and right in/right out on SR 60

#### PROPERTY INFORMATION

| ADDRESS:         | 8900 20th Street, Vero Beach, Florida                                                  |
|------------------|----------------------------------------------------------------------------------------|
| LOCATION:        | Located on the NE corner of SR 60 (20th St) and 90th Ave at I-95 and SR 60 interchange |
| ACCESS:          | A right in right out available on S.R. 60 and full access at 90th and S.R. 60          |
| SIZE:            | +/- 19.63 Acres                                                                        |
| ZONING:          | General Commercial                                                                     |
| PRICE:           | \$5,900,000.00 or \$6.90 per Sq. Ft.                                                   |
| <b>COMMENTS:</b> | Future Land Use Zoned Commercial Industrial                                            |
|                  | <ul> <li>Shared access with RaceTrac Travel Center to the west</li> </ul>              |
|                  | Right In/Right Out on both SR 60 full access via signal at 90th                        |
|                  | ♦ Heavily traveled expanding area                                                      |
|                  | <ul> <li>Projected 2025 population within 10 miles - 164,572</li> </ul>                |

### **SITE SURVEY**

COMMERCIA REAL ESTATE. INC www.tcCOMMERCIALre.com

729A Colorado Avenue · Stuart, Florida · 772-288-6646