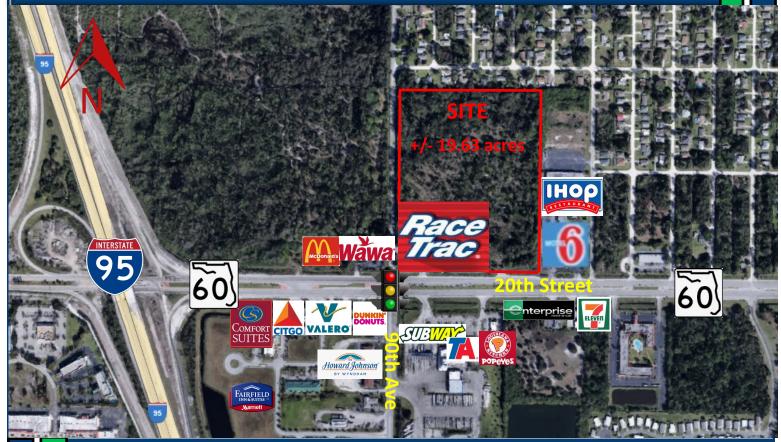

#### +/- 19.63 Acres General Commercial

All or part available

With access at signalized intersection and right in/right out on SR 60

#### PROPERTY INFORMATION

| ADDRESS:         | 8900 20th Street, Vero Beach, Florida                                                  |
|------------------|----------------------------------------------------------------------------------------|
| LOCATION:        | Located on the NE corner of SR 60 (20th St) and 90th Ave at I-95 and SR 60 interchange |
| ACCESS:          | A right in right out available on S.R. 60 and full access at 90th and S.R. 60          |
| SIZE:            | +/- 19.63 Acres                                                                        |
| ZONING:          | General Commercial                                                                     |
| PRICE:           | \$5,900,000.00 or \$6.90 per Sq. Ft.                                                   |
| <b>COMMENTS:</b> | Future Land Use Zoned Commercial Industrial                                            |
|                  | <ul> <li>Shared access with RaceTrac Travel Center to the west</li> </ul>              |
|                  | Right In/Right Out on both SR 60 full access via signal at 90th                        |
|                  | ♦ Heavily traveled expanding area                                                      |
|                  | <ul> <li>Projected 2025 population within 10 miles - 164,572</li> </ul>                |

## SITE LOCATION

729A Colorado Avenue · Stuart, Florida · 772-288-6646