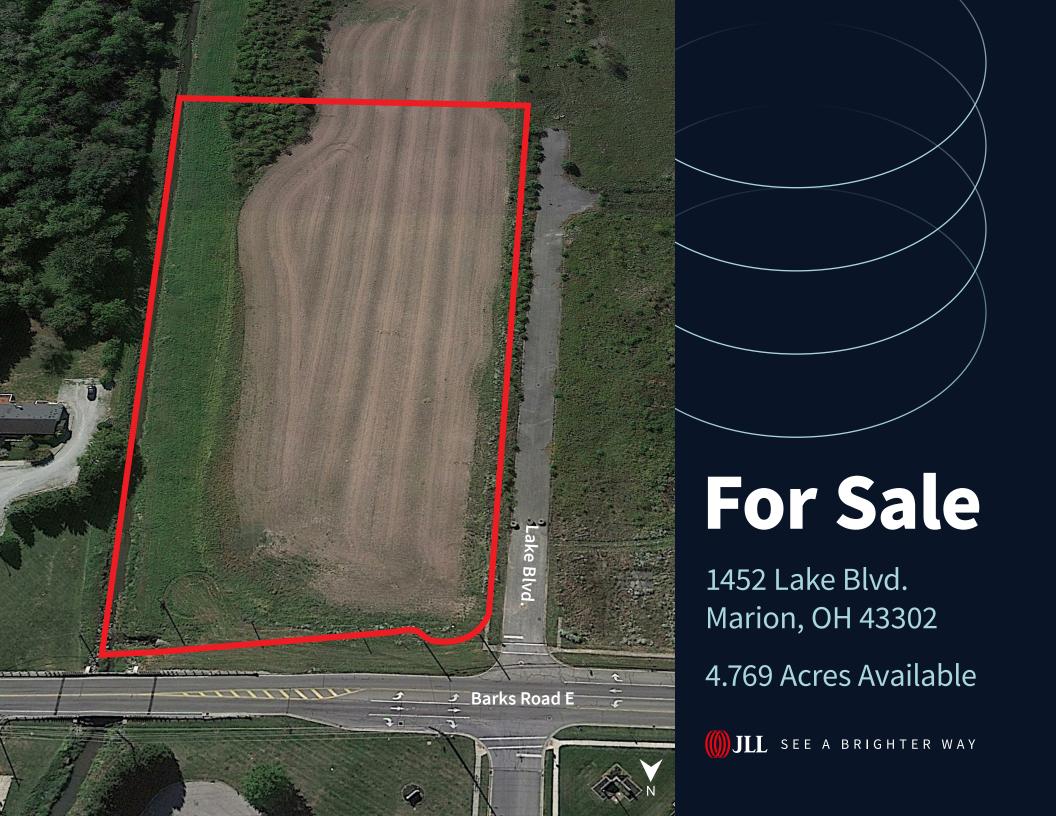

### 1452 Lake Boulevard / Marion

# Aerial

## **Property Specifications**

- Full utilities to site
- Parcel ID: 44582000500
- Zoned: Commercial

4.76
Acres available

13,717
Vehicles per Day on
Marion-Waldo road

| Demographics         | 15-minutes | 30-minutes | 45-minutes |
|----------------------|------------|------------|------------|
| Total Population     | 53,578     | 144,088    | 464,976    |
| Number of households | 20,400     | 56,724     | 175,672    |
| Median HH Income     | \$49,593   | \$60,670   | \$83,139   |