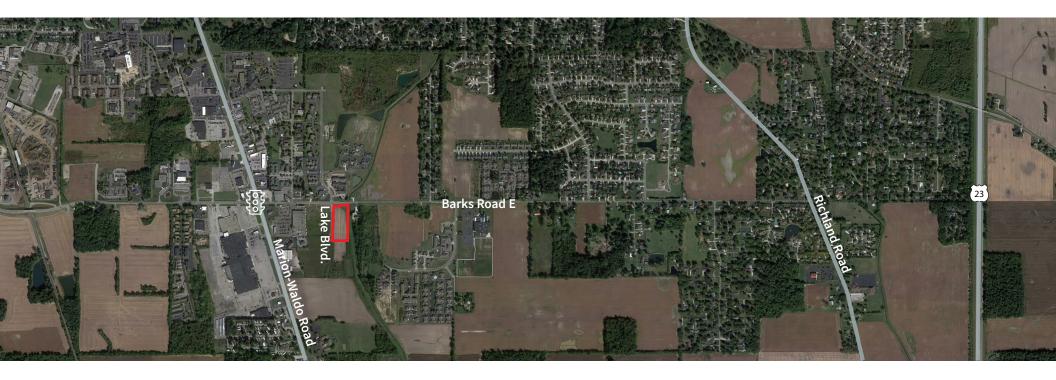

### 1452 Lake Boulevard / Marion

# Aerial



## **Property Specifications**

- Full utilities to site
- Parcel ID: 44582000500
- Zoned: Commercial

4.76
Acres available

13,717
Vehicles per Day on
Marion-Waldo road

| Demographics         | 15-minutes | 30-minutes | 45-minutes |
|----------------------|------------|------------|------------|
| Total Population     | 53,578     | 144,088    | 464,976    |
| Number of households | 20,400     | 56,724     | 175,672    |
| Median HH Income     | \$49,593   | \$60,670   | \$83,139   |

### 1452 Lake Boulevard / Marion

## Amenities



- 1 Burger King
- 2 Taco Bell
- 3 Wendy's
- 4 Little Cesars

- Red Lobster
- 6 Applebee's
- 7 Buffalo Wild Wings
- 8 Bob Evans

- 9 Steak 'n Shake
- 10 McDonalds
- 11 WalMart Supercenter
- **12** Kroger

- 13 TJ Maxx
- 14 Office Depot
- **15** Big Lots
- 1