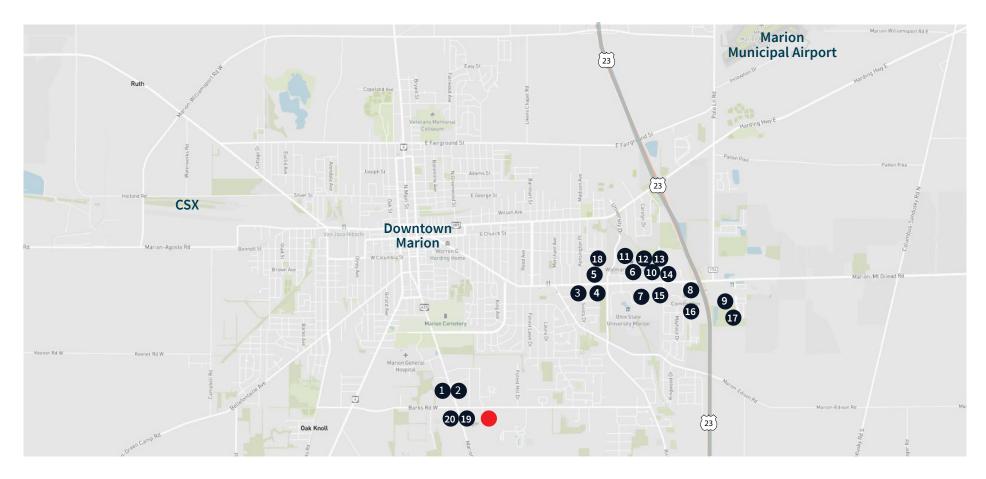

## Amenities

- 1 Burger King
- 2 Taco Bell
- 3 Wendy's
- 4 Little Cesars

- Red Lobster
- 6 Applebee's
- 7 Buffalo Wild Wings
- 8 Bob Evans

- 9 Steak 'n Shake
- 10 McDonalds
- 11 WalMart Supercenter
- **12** Kroger

- 13 TJ Maxx
- 14 Office Depot
- **15** Big Lots
- 16 Rural King

- **17** Meijer
- 18 Ollies Bargain Outlet
- **19** Kroger
- McDonald's

JLL

Joe Davis joseph.davis@jll.com +1 (614) 460 4425

Josh Weithman josh.weithman@jll.com +1(614) 460 4410 Matthew Collins
matthew.collins@jll.com
+1(614) 460 4483