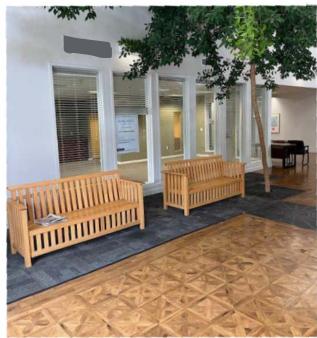

## Sale Price \$395,000

APN: 0113-270-400

- ► Move-in ready J-1 (970 +/- sq ft ) Private bathroom w/ stacked washer/dryer hook up, security alarm, Herman Miller (Z Axis System) U shape work station w/ chair, 4 drawer black umber lateral file cabinet, and under counter refrigerator
- ► J-2 with its own HVAC Leased till 6/1/26
- ► Total 1,144 +/- square feet. Built: 1991
- Monthly dues of \$675 for condo association which includes gas. Condo separately metered for electricity
- ► Common Area: Two ADA bathrooms, large conference room w/ indoor and outdoor spaces
- Signage available on Monument Sign at corner of N. Lincoln & West A streets, Directional sign in atrium, and adjacent to door of each Suite
- ► For More sale information contact:

## Suite J-1 & J-2

Suite J-1 & J-2

Suite J-1 & J-2

Suite J-1 & J-2