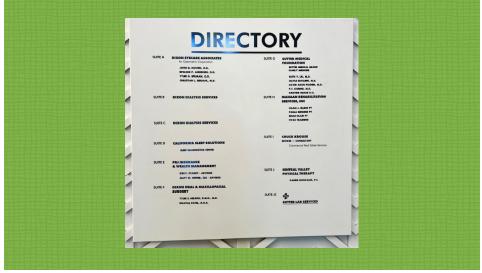

## Suite J (1&2) For Sale 125 North Lincoln St., Dixon, CA

## Sale Price \$395,000

APN: 0113-270-400

- ► Move-in ready J-1 (970 +/- sq ft ) Private bathroom w/ stacked washer/dryer hook up, security alarm, Herman Miller (Z Axis System) U shape work station w/ chair, 4 drawer black umber lateral file cabinet, and under counter refrigerator
- ► J-2 with its own HVAC Leased till 6/1/26
- ► Total 1,144 +/- square feet. Built: 1991
- Monthly dues of \$675 for condo association which includes gas. Condo separately metered for electricity
- ► Common Area: Two ADA bathrooms, large conference room w/ indoor and outdoor spaces
- Signage available on Monument Sign at corner of N. Lincoln & West A streets, Directional sign in atrium, and adjacent to door of each Suite
- ► For More sale information contact: