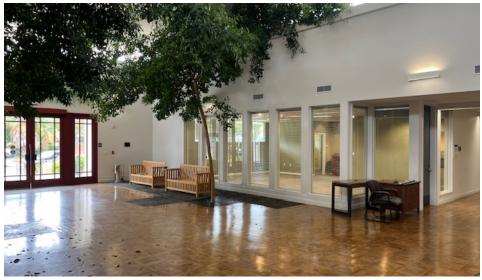

## Suite J (1&2) For Sale 125 North Lincoln St., Dixon, CA

## Sale Price \$395,000

APN: 0113-270-400

- ► Move-in ready J-1 (970 +/- sq ft ) Private bathroom w/ stacked washer/dryer hook up, security alarm, Herman Miller (Z Axis System) U shape work station w/ chair, 4 drawer black umber lateral file cabinet, and under counter refrigerator
- ► J-2 with its own HVAC Leased till 6/1/26
- ► Total 1,144 +/- square feet. Built: 1991
- Monthly dues of \$675 for condo association which includes gas. Condo separately metered for electricity
- ► Common Area: Two ADA bathrooms, large conference room w/ indoor and outdoor spaces
- Signage available on Monument Sign at corner of N. Lincoln & West A streets, Directional sign in atrium, and adjacent to door of each Suite
- ► For More sale information contact: