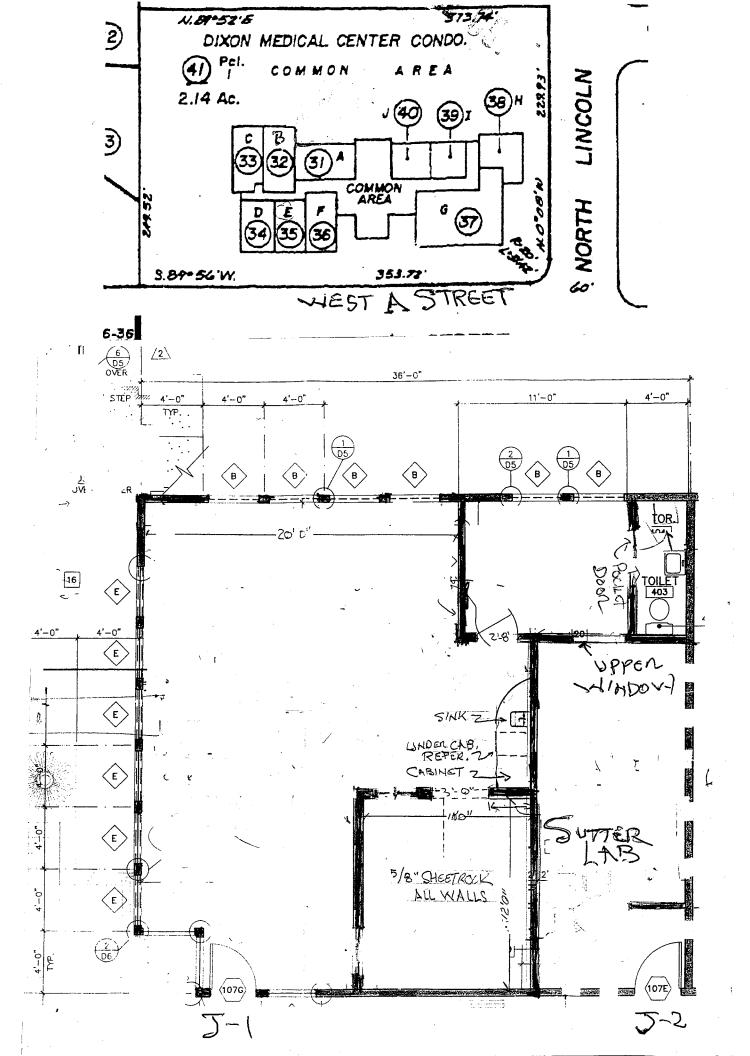

## Sale Price \$395,000

APN: 0113-270-400

- ► Move-in ready J-1 (970 +/- sq ft ) Private bathroom w/ stacked washer/dryer hook up, security alarm, Herman Miller (Z Axis System) U shape work station w/ chair, 4 drawer black umber lateral file cabinet, and under counter refrigerator
- ► J-2 with its own HVAC Leased till 6/1/26
- ► Total 1,144 +/- square feet. Built: 1991
- Monthly dues of \$675 for condo association which includes gas. Condo separately metered for electricity
- ► Common Area: Two ADA bathrooms, large conference room w/ indoor and outdoor spaces
- Signage available on Monument Sign at corner of N. Lincoln & West A streets, Directional sign in atrium, and adjacent to door of each Suite
- ► For More sale information contact:

## Suite J-1 & J-2

Suite J-1 & J-2

Suite J-1 & J-2

Suite J-1 & J-2