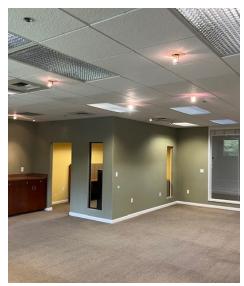

## Suite J (1&2) For Sale 125 North Lincoln St., Dixon, CA

## Sale Price \$395,000

APN: 0113-270-400

- ► Move-in ready J-1 (970 +/- sq ft ) Private bathroom w/ stacked washer/dryer hook up, security alarm, Herman Miller (Z Axis System) U shape work station w/ chair, 4 drawer black umber lateral file cabinet, and under counter refrigerator
- ► J-2 with its own HVAC Leased till 6/1/26
- ► Total 1,144 +/- square feet. Built: 1991
- Monthly dues of \$675 for condo association which includes gas. Condo separately metered for electricity
- ► Common Area: Two ADA bathrooms, large conference room w/ indoor and outdoor spaces
- Signage available on Monument Sign at corner of N. Lincoln & West A streets, Directional sign in atrium, and adjacent to door of each Suite
- ► For More sale information contact:

## Suite J-1 & J-2

Suite J-1 & J-2

Suite J-1 & J-2

Suite J-1 & J-2