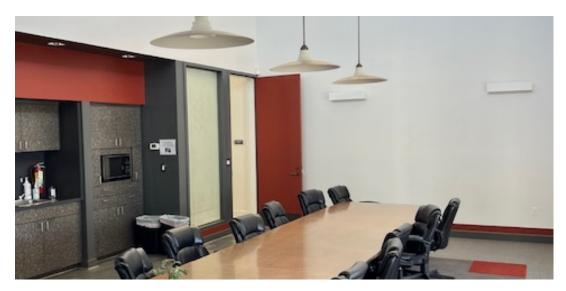

## Sale Price \$395,000

APN: 0113-270-400

- ► Move-in ready J-1 (970 +/- sq ft ) Private bathroom w/ stacked washer/dryer hook up, security alarm, Herman Miller (Z Axis System) U shape work station w/ chair, 4 drawer black umber lateral file cabinet, and under counter refrigerator
- ► J-2 with its own HVAC Leased till 6/1/26
- ► Total 1,144 +/- square feet. Built: 1991
- Monthly dues of \$675 for condo association which includes gas. Condo separately metered for electricity
- ► Common Area: Two ADA bathrooms, large conference room w/ indoor and outdoor spaces
- Signage available on Monument Sign at corner of N. Lincoln & West A streets, Directional sign in atrium, and adjacent to door of each Suite
- ► For More sale information contact:

## Suite J-1 & J-2

Suite J-1 & J-2

Suite J-1 & J-2

Suite J-1 & J-2