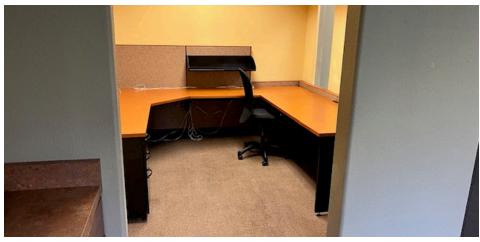

## Sale Price \$395,000

APN: 0113-270-400

- ► Move-in ready J-1 (970 +/- sq ft ) Private bathroom w/ stacked washer/dryer hook up, security alarm, Herman Miller (Z Axis System) U shape work station w/ chair, 4 drawer black umber lateral file cabinet, and under counter refrigerator
- ► J-2 with its own HVAC Leased till 6/1/26
- ► Total 1,144 +/- square feet. Built: 1991
- Monthly dues of \$675 for condo association which includes gas. Condo separately metered for electricity
- ► Common Area: Two ADA bathrooms, large conference room w/ indoor and outdoor spaces
- Signage available on Monument Sign at corner of N. Lincoln & West A streets, Directional sign in atrium, and adjacent to door of each Suite
- ► For More sale information contact:

## Suite J-1 & J-2

Suite J-1 & J-2

Suite J-1 & J-2

Suite J-1 & J-2