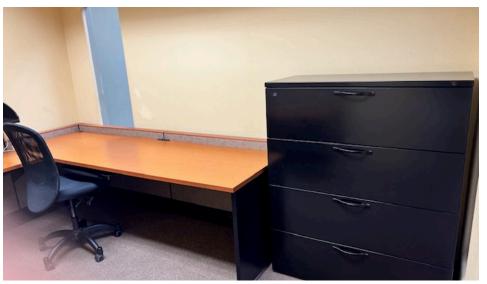

## Sale Price \$395,000

APN: 0113-270-400

- ► Move-in ready J-1 (970 +/- sq ft ) Private bathroom w/ stacked washer/dryer hook up, security alarm, Herman Miller (Z Axis System) U shape work station w/ chair, 4 drawer black umber lateral file cabinet, and under counter refrigerator
- ► J-2 with its own HVAC Leased till 6/1/26
- ► Total 1,144 +/- square feet. Built: 1991
- Monthly dues of \$675 for condo association which includes gas. Condo separately metered for electricity
- ► Common Area: Two ADA bathrooms, large conference room w/ indoor and outdoor spaces
- Signage available on Monument Sign at corner of N. Lincoln & West A streets, Directional sign in atrium, and adjacent to door of each Suite
- ► For More sale information contact:

## Suite J-1 & J-2

Suite J-1 & J-2

Suite J-1 & J-2

Suite J-1 & J-2