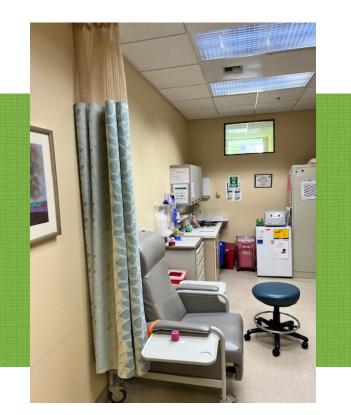

## Sale Price \$395,000

APN: 0113-270-400

- ► Move-in ready J-1 (970 +/- sq ft ) Private bathroom w/ stacked washer/dryer hook up, security alarm, Herman Miller (Z Axis System) U shape work station w/ chair, 4 drawer black umber lateral file cabinet, and under counter refrigerator
- ► J-2 with its own HVAC Leased till 6/1/26
- ► Total 1,144 +/- square feet. Built: 1991
- Monthly dues of \$675 for condo association which includes gas. Condo separately metered for electricity
- ► Common Area: Two ADA bathrooms, large conference room w/ indoor and outdoor spaces
- Signage available on Monument Sign at corner of N. Lincoln & West A streets, Directional sign in atrium, and adjacent to door of each Suite
- ► For More sale information contact:

## Suite J-1 & J-2

Suite J-1 & J-2

Suite J-1 & J-2

Suite J-1 & J-2