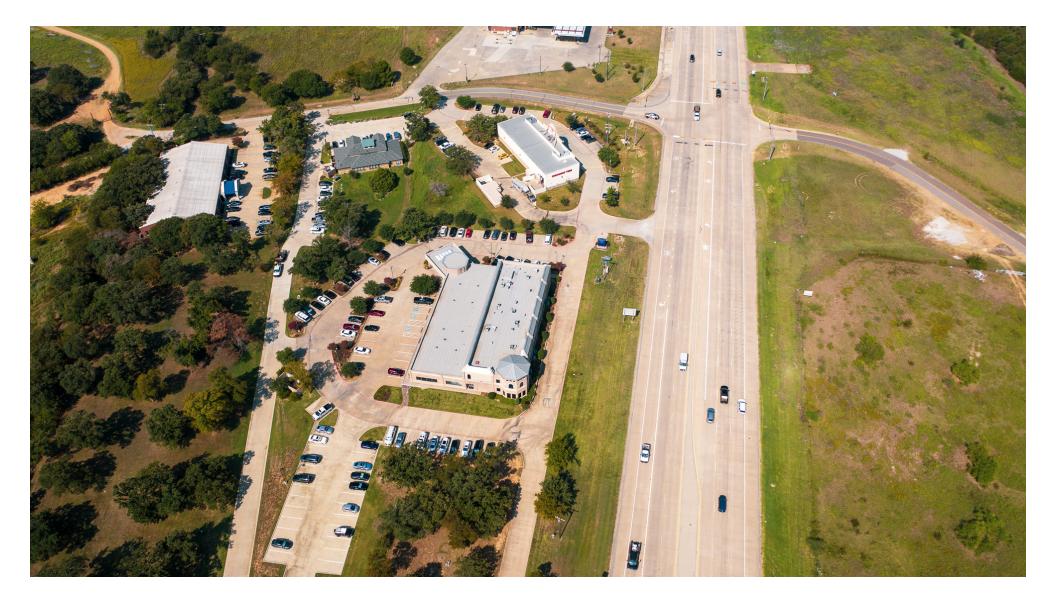

#### **PROPERTY DESCRIPTION**

This Office Building is well suited for both Medical and Professional Office use. The existing vacancy can be demised and configured to suit the needs of a variety of users. Current Tenants include ABA Therapy Clinic and the Town of Cross Roads. The building has ample parking and offers both turnkey spaces and the potential to remodel to fit specific Tenant needs.

#### LOCATION DESCRIPTION

This Office Building is well located at the lighted intersection of US-380 and US-377 in fast growing Cross Roads. Strategically located on the 380 corridor, this beautifully constructed property offers easy access to some of the fastest growing areas in North Texas.