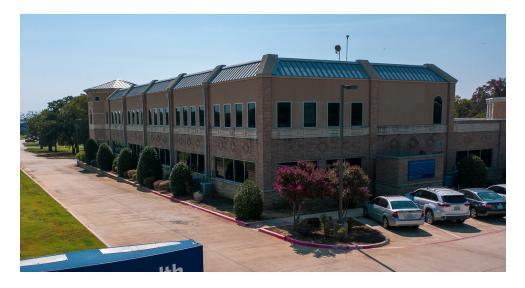

# Cross Roads Professional Building

3201 US 380

Cross Roads, TX 76227

#### **PROPERTY DESCRIPTION**

This Office Building is well suited for both Medical and Professional Office use. The existing vacancy can be demised and configured to suit the needs of a variety of users. Current Tenants include ABA Therapy Clinic and the Town of Cross Roads. The building has ample parking and offers both turnkey spaces and the potential to remodel to fit specific Tenant needs.

#### LOCATION DESCRIPTION

This Office Building is well located at the lighted intersection of US-380 and US-377 in fast growing Cross Roads. Strategically located on the 380 corridor, this beautifully constructed property offers easy access to some of the fastest growing areas in North Texas.