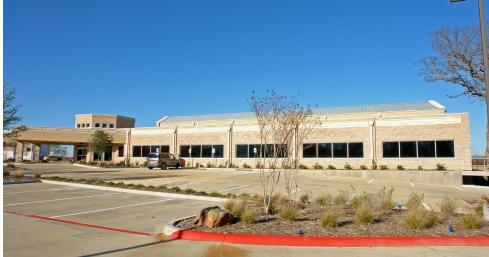

#### **PROPERTY DESCRIPTION**

This Office Building is well suited for both Medical and Professional Office use. The existing vacancy can be demised and configured to suit the needs of a variety of users. Current Tenants include ABA Therapy Clinic and the Town of Cross Roads. The building has ample parking and offers both turnkey spaces and the potential to remodel to fit specific Tenant needs.

#### LOCATION DESCRIPTION

This Office Building is well located at the lighted intersection of US-380 and US-377 in fast growing Cross Roads. Strategically located on the 380 corridor, this beautifully constructed property offers easy access to some of the fastest growing areas in North Texas.

# **ADDITIONAL PHOTOS**

BRAD TYNDALLKRIS SMITHO: 940.381.2220O: 940.381.2220brad.tyndall@svn.comkris.smith@svn.com

CROSS ROADS PROFESSIONAL BUILDING | 3201 US 380 Cross Roads, TX 76227