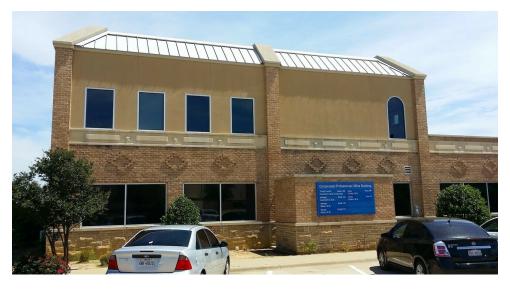

#### **PROPERTY DESCRIPTION**

This Office Building is well suited for both Medical and Professional Office use. The existing vacancy can be demised and configured to suit the needs of a variety of users. Current Tenants include ABA Therapy Clinic and the Town of Cross Roads. The building has ample parking and offers both turnkey spaces and the potential to remodel to fit specific Tenant needs.

#### LOCATION DESCRIPTION

This Office Building is well located at the lighted intersection of US-380 and US-377 in fast growing Cross Roads. Strategically located on the 380 corridor, this beautifully constructed property offers easy access to some of the fastest growing areas in North Texas.

# **ADDITIONAL PHOTOS**

BRAD TYNDALLKRIS SMITHO: 940.381.2220O: 940.381.2220brad.tyndall@svn.comkris.smith@svn.com

CROSS ROADS PROFESSIONAL BUILDING | 3201 US 380 Cross Roads, TX 76227