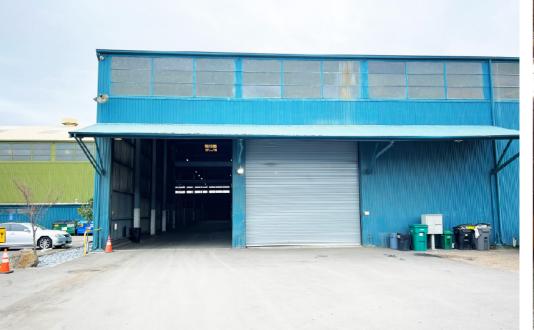

### **Warehouse Feature List**

- Heavy Power 4,000AMPS at 480v, 3-Phase
- Heavy Gas supply 1M BTU, 2" Line
- 21' clear height, 27' ceiling height
- Flexible per Bay sizing 22k-207k
- 6" concrete slab
- Skylights through out
- Multiple overhead cranes
- High-security fenced parking lot
- 30x EV charges
- 80x Parking spaces
- 2,000sqft equipment pad