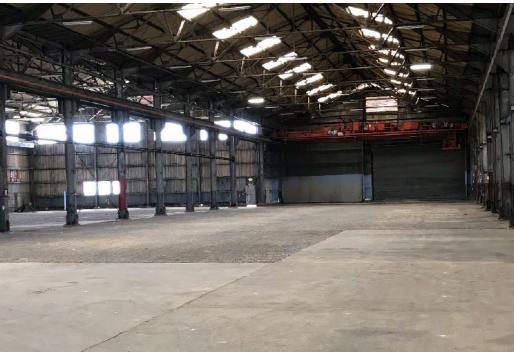

### **Warehouse Feature List**

- Heavy Power 4,000AMPS at 480v, 3-Phase
- Heavy Gas supply 1M BTU, 2" Line
- 21' clear height, 27' ceiling height
- Flexible per Bay sizing 22k-207k
- 6" concrete slab
- Skylights through out
- Multiple overhead cranes
- High-security fenced parking lot
- 30x EV charges
- 80x Parking spaces
- 2,000sqft equipment pad