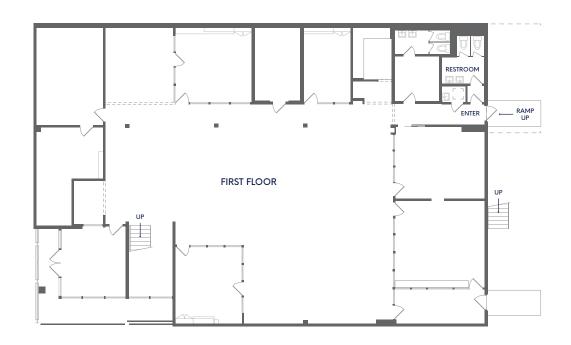

## Office space:

- Two Story office building
- Brand new remodel
- Fully furnished
- Large open office
- 4 phone booths
- 12 meeting rooms/private offices
- Kitchen & all hands area
- Fully wired IT room
- Walk-in safe
- Alarm system