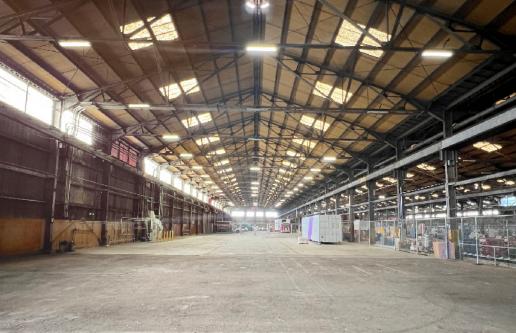

### **Warehouse Feature List**

- Heavy Power 4,000AMPS at 480v, 3-Phase
- Heavy Gas supply 1M BTU, 2" Line
- 21' clear height, 27' ceiling height
- Flexible per Bay sizing 22k-207k
- 6" concrete slab
- Skylights through out
- Multiple overhead cranes
- High-security fenced parking lot
- 30x EV charges
- 80x Parking spaces
- 2,000sqft equipment pad