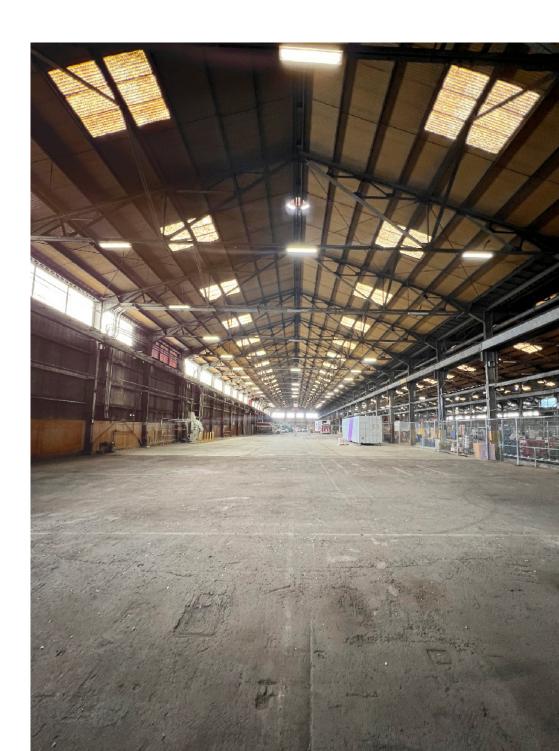

### **Warehouse Feature List**

- Heavy Power 4,000AMPS at 480v, 3-Phase
- Heavy Gas supply 1M BTU, 2" Line
- 21' clear height, 27' ceiling height
- Flexible per Bay sizing 22k-207k
- 6" concrete slab
- Skylights through out
- Multiple overhead cranes
- High-security fenced parking lot
- 30x EV charges
- 80x Parking spaces
- 2,000sqft equipment pad