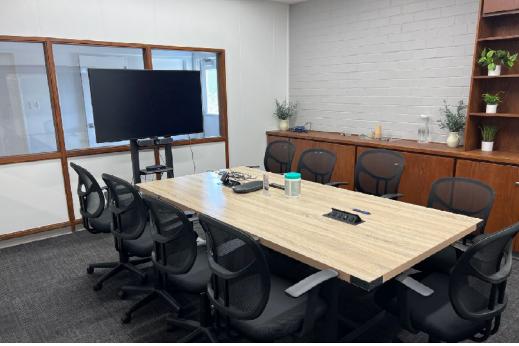

## Office space:

- Two Story office building
- Brand new remodel
- Fully furnished
- Large open office
- 4 phone booths
- 12 meeting rooms/private offices
- Kitchen & all hands area
- Fully wired IT room
- Walk-in safe
- Alarm system