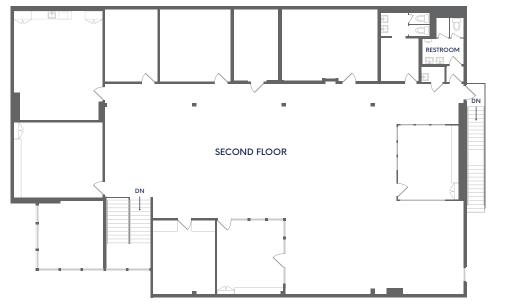

## Office space:

- Two Story office building
- Brand new remodel
- Fully furnished
- Large open office
- 4 phone booths
- 12 meeting rooms/private offices
- Kitchen & all hands area
- Fully wired IT room
- Walk-in safe
- Alarm system