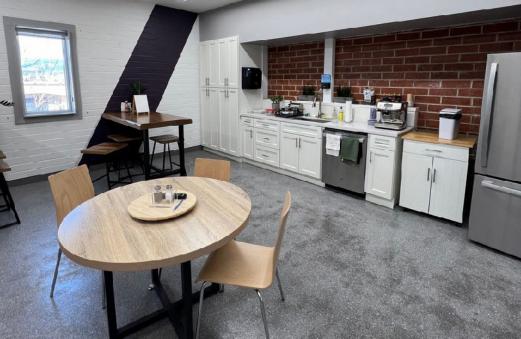

## Office space:

- Two Story office building
- Brand new remodel
- Fully furnished
- Large open office
- 4 phone booths
- 12 meeting rooms/private offices
- Kitchen & all hands area
- Fully wired IT room
- Walk-in safe
- Alarm system