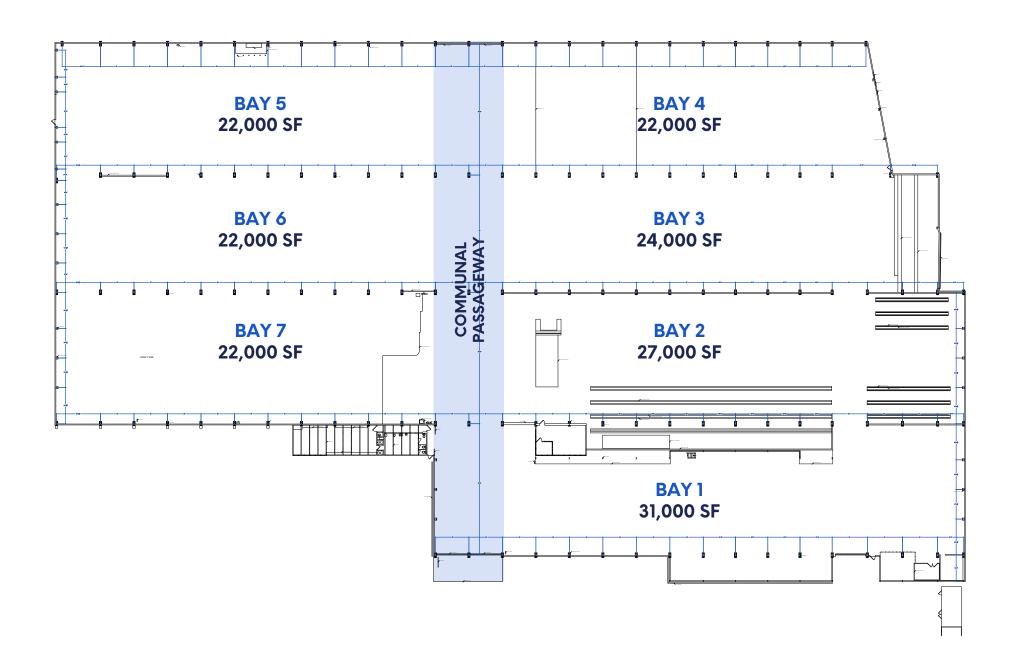

### **Warehouse Feature List**

- Heavy Power 4,000AMPS at 480v, 3-Phase
- Heavy Gas supply 1M BTU, 2" Line
- 21' clear height, 27' ceiling height
- Flexible per Bay sizing 22k-207k
- 6" concrete slab
- Skylights through out
- Multiple overhead cranes
- High-security fenced parking lot
- 30x EV charges
- 80x Parking spaces
- 2,000sqft equipment pad