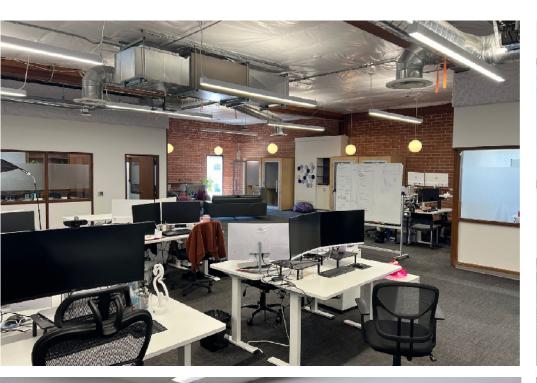

## Office space:

- Two Story office building
- Brand new remodel
- Fully furnished
- Large open office
- 4 phone booths
- 12 meeting rooms/private offices
- Kitchen & all hands area
- Fully wired IT room
- Walk-in safe
- Alarm system