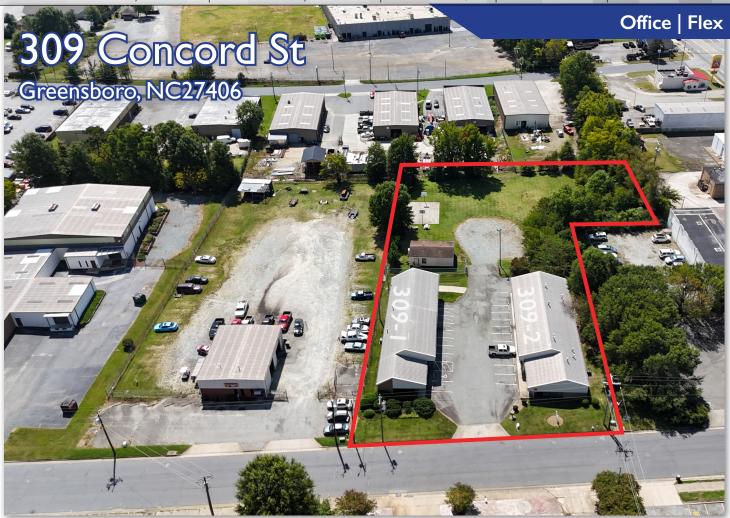

147 S. CHERRY STREET, SUITE 200 | WINSTON-SALEM, NC 27101 | P 336.722.1986 | F 336.723.3173 | MERIDIANREALTY.COM

Two free-standing office/flex buildings near Randleman Road, offering multiple office spaces, conference rooms, and restrooms. The property includes approximately 0.75 acres of fenced outdoor storage.

## 309 Concord Street | Greensboro, NC 27406

## **Property Details**

- Two Buildings
- Zoned LI
- Outdoor storage available
- For Sale: \$725,000

No warranty or representation (express or implied) is made as to the accuracy or completeness of the information set forth herein. All information is submitted subject to errors, omissions, change of price, prior lease or sale, and withdrawal without notice. All marketing material produced by the Meridian Realty Group is proprietary. Any reproduction is expressly prohibited.