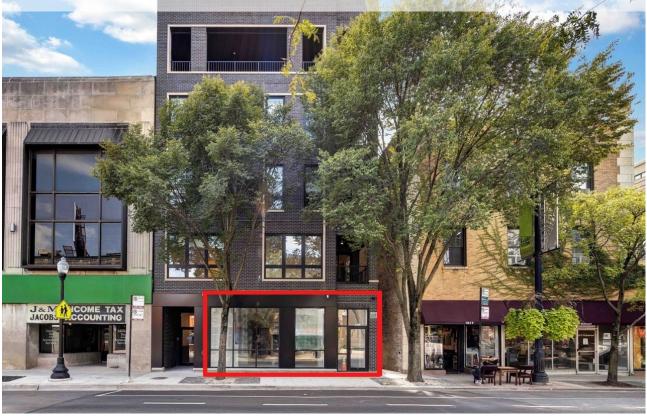

## 1613 W. BELMONT AVE. CHICAGO, IL 60657

# NEW CONSTRUCTION RETAIL SPACE FOR LEASE AT SIX CORNER BELMONT/LINCOLN/ASHLAND

| Space Available: | ±1,483 SF       |  |
|------------------|-----------------|--|
| Lease Rate:      | \$4,500 Monthly |  |
| Lease Type:      | Modified Gross  |  |
| Zoning:          | B3-3            |  |
| Power:           | 201-600 Amps    |  |
| Ceiling Height:  | 11'             |  |

- Ground level of new 5-story, 11-unit mixed-use building.
- Good visibility by 6-corner intersection of Lincoln/Belmont/Ashland.
- High traffic count—50K vehicles total per day travel along Lincoln/Belmont/ Ashland.
- Across from high-volume Whole Foods.
- Close proximity to Paulina CTA Brown Line.
- High quality construction.