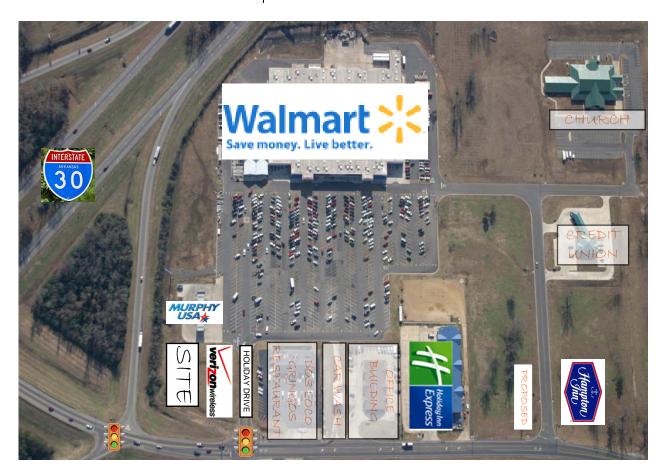

## Available Outlot For Sale

0.46 Acre (20,246 Sq. Ft.) Interstate 30 & U.S. 278 (N. Hervey Street) Hope, Arkansas 71801

- Shadow Anchored by a WalMart Supercenter
- Interstate Location Close to Market Area's Dominant Retailer
- Adjacent to 4,200 S.F. Freestanding Verizon Wireless Corporate Store
- Broker is a Member of the Ownership Group
- \$175,000 (\$8.64 PSF)