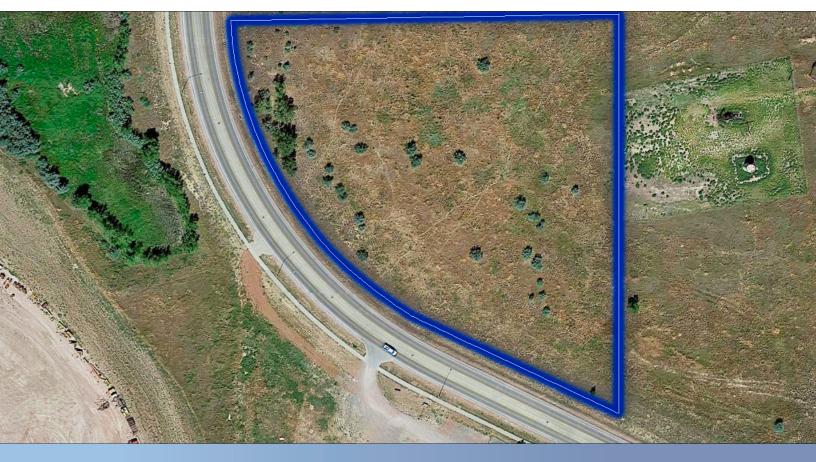

## TRANSITIONAL SPACE WITH HIGH VISIBILITY

4.86 acres zoned I1, light industrial business. Easy access on the corner of two major roads. Located at the intersection of two major roads and one block from South Douglas Highway. 7.23 continuous acres also available.

## **PROPERTY INFO & FEATURES**

- Near Douglas Highway (Traffic count of 15,680 vehicles/day)
- Borders a townhome community
- 7.23 continuous acres available.

©2020 Coldwell Banker Real Estate, LLC. All Rights Reserved. Coldwell Banker Real Estate, LLC fully supports the principles of the Fair Housing Act and the Equal Opportunity Act. Each Office is Independently Owned and Operated. Coldwell Banker and the Coldwell Banker Logo are registered service marks owned by Coldwell Banker Real Estate, LLC. If your property is currently listed with a real estate broker, please disregard. It is not our intention to solicit the offerings of other real estate brokers. 🛙 🗇