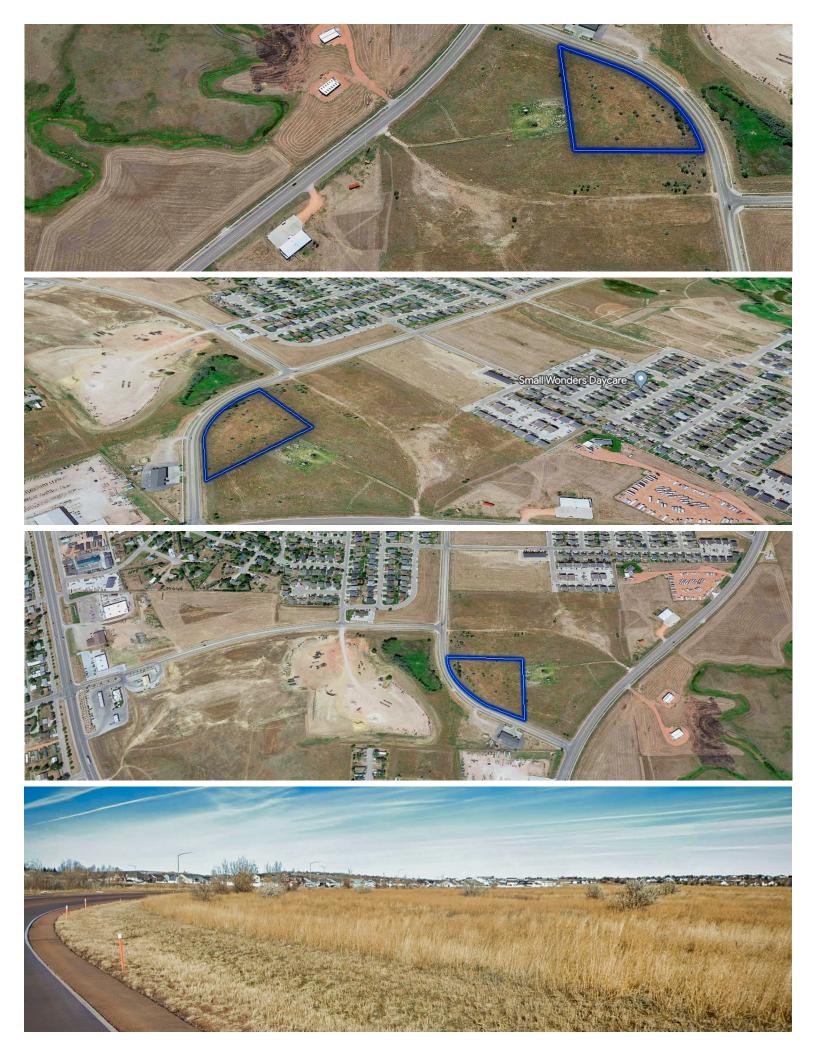

## TRANSITIONAL SPACE WITH HIGH VISIBILITY

4.86 acres zoned I1, light industrial business. Easy access on the corner of two major roads. Located at the intersection of two major roads and one block from South Douglas Highway. 7.23 continuous acres also available.

## **PROPERTY INFO & FEATURES**

- Near Douglas Highway (Traffic count of 15,680 vehicles/day)
- Borders a townhome community
- 7.23 continuous acres available.

©2020 Coldwell Banker Real Estate, LLC. All Rights Reserved. Coldwell Banker Real Estate, LLC fully supports the principles of the Fair Housing Act and the Equal Opportunity Act. Each Office is Independently Owned and Operated. Coldwell Banker and the Coldwell Banker Logo are registered service marks owned by Coldwell Banker Real Estate, LLC. If your property is currently listed with a real estate broker, please disregard. It is not our intention to solicit the offerings of other real estate brokers. 🛙 🗇