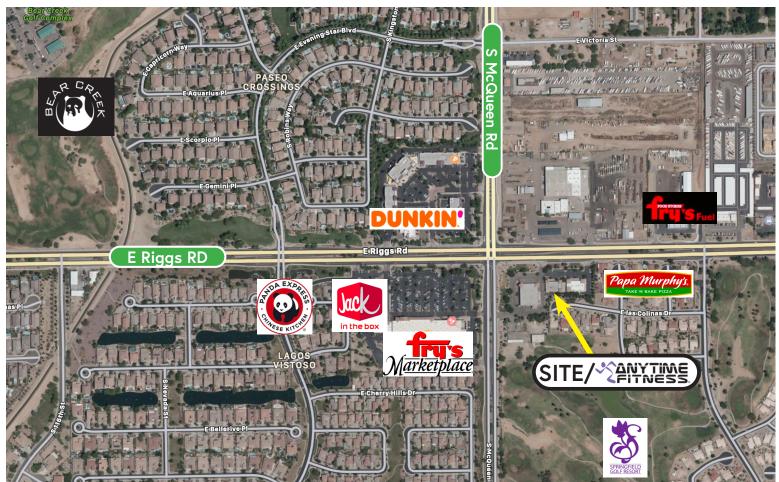

| Property Description: | High quality investment property for sale.<br>There is 5 years remaining on the lease,<br>which is guaranteed by a large private<br>equity company. The building is in<br>excellent shape and is located at a high<br>traffic corner in Chandler, AZ. |
|-----------------------|-------------------------------------------------------------------------------------------------------------------------------------------------------------------------------------------------------------------------------------------------------|
| Purchase Price:       | \$1,695,000                                                                                                                                                                                                                                           |
| Cap Rate:             | 6.56%                                                                                                                                                                                                                                                 |
| Current Annual Rent:  | \$111,261.60 (2% bumps every 2 years)                                                                                                                                                                                                                 |
| Building Size:        | 6,060 SF                                                                                                                                                                                                                                              |
| Lot Size:             | 28,267 SF                                                                                                                                                                                                                                             |
| Parcel Number:        | 30379839                                                                                                                                                                                                                                              |
| Year Built:           | 2003                                                                                                                                                                                                                                                  |