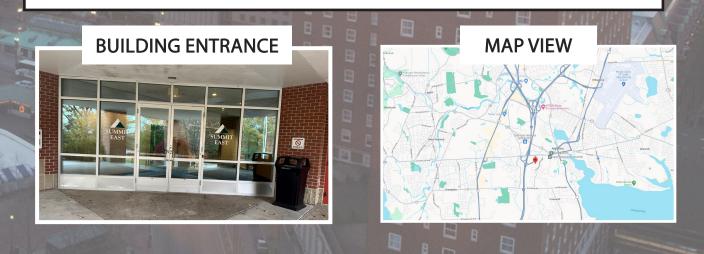

#### **PROPERTY DETAILS**

- Summit East Condo
- 5,475± SF Office Unit
- 3,056± SF Available
- 2,419± SF Leased Until February 2025
- Breakroom

A HERE AND A HERE AND A HERE AND A

- Shared Restrooms
- ADA Access
- On/Off I-95 & I-295
- Ample Parking
- Close to T.F. Green Airport
- Estimated Taxes: \$28,398