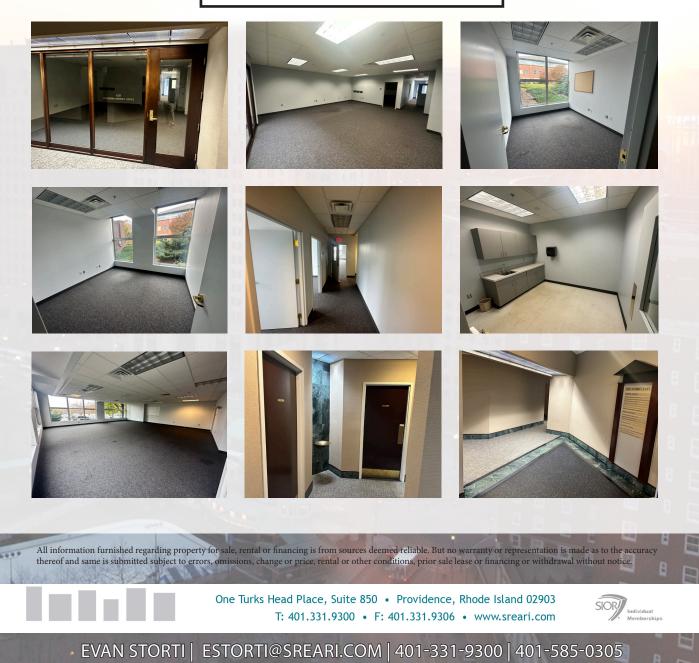

S**

- Summit East Condo
- 5,475± SF Office Unit
- 3,056± SF Available
- 2,419± SF Leased Until February 2025
- Breakroom

A HERE AND A HERE AND A HERE AND A

- Shared Restrooms
- ADA Access
- On/Off I-95 & I-295
- Ample Parking
- Close to T.F. Green Airport
- Estimated Taxes: \$28,398



#### EVAN STORTI | ESTORTI@SREARI.COM | 401-331-9300 | 401-585-0305

All information furnished regarding property for sale, rental or financing is from sources deemed reliable. But no warranty or representation is made as to the accuracy thereof and same is submitted subject to errors, omissions, change or price, rental or other conditions, prior sale lease or financing or withdrawal without notice.



### OFFICE CONDO FOR SALE

## 300 CENTERVILLE ROAD, UNIT 100 WARWICK - RHODE ISLAND

ADDITIONAL PHOTOS