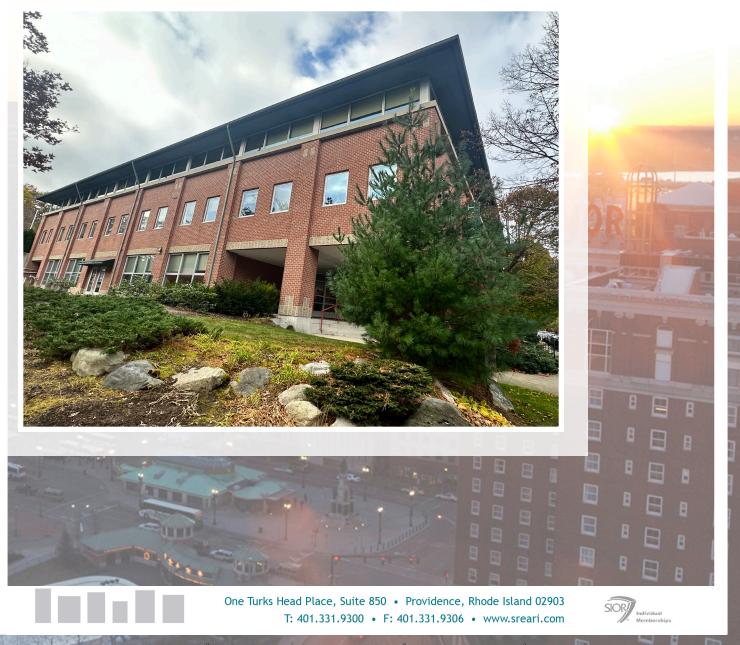

# 300 CENTERVILLE ROAD, UNIT 100 WARWICK - RHODE ISLAND

Asking Price: \$765,000 (Plat 243, Lot 51, Unit 19)

#### **PROPERTY DETAILS**

- Summit East Condo
- 5,475± SF Office Unit
- 3,056± SF Available
- 2,419± SF Leased Until February 2025
- Breakroom

A HERE AND A HERE AND A HERE AND A

- Shared Restrooms
- ADA Access
- On/Off I-95 & I-295
- Ample Parking
- Close to T.F. Green Airport
- Estimated Taxes: \$28,398