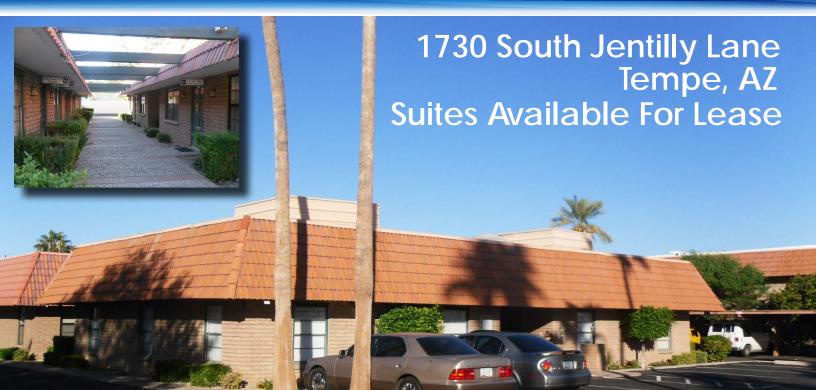

## Highlights:

- $\pm 400$  SF to 1,200 SF Available for Lease
- Excellent Tempe Location
- 4.17/1,000 Parking Ratio
- C-2 Zoning, City of Tempe
- Excellent Freeway Access to Loop 101, Loop 202, & I-10