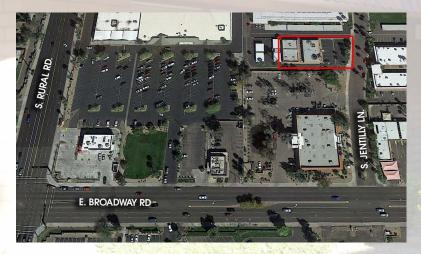

## Highlights:

- $\pm 400$  SF to 1,200 SF Available for Lease
- Excellent Tempe Location
- 4.17/1,000 Parking Ratio
- C-2 Zoning, City of Tempe
- Excellent Freeway Access to Loop 101, Loop 202, & I-10