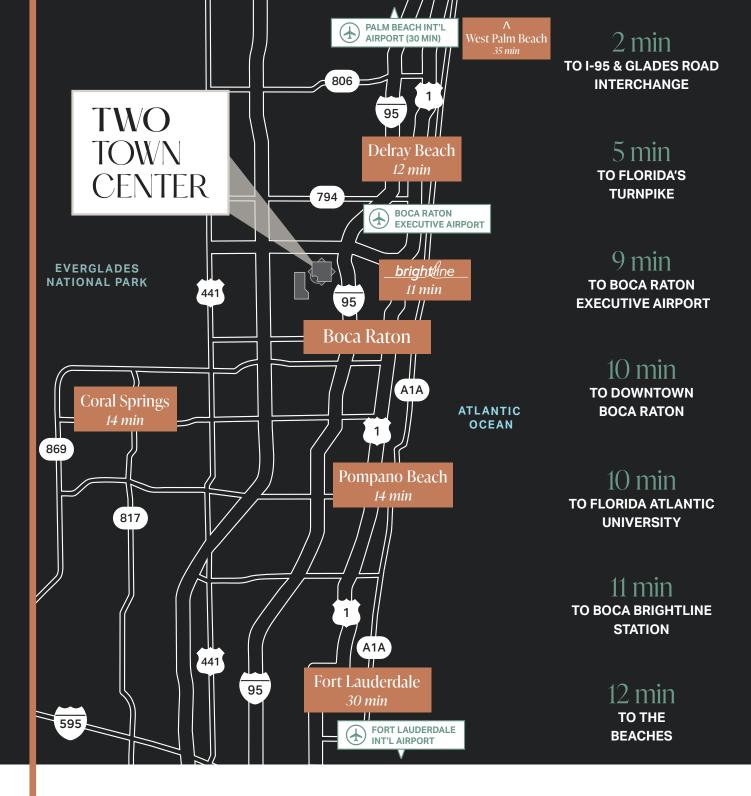

### TWO TOWN CENTER

Enjoy *panoramic views* from one of Boca Raton's tallest view points