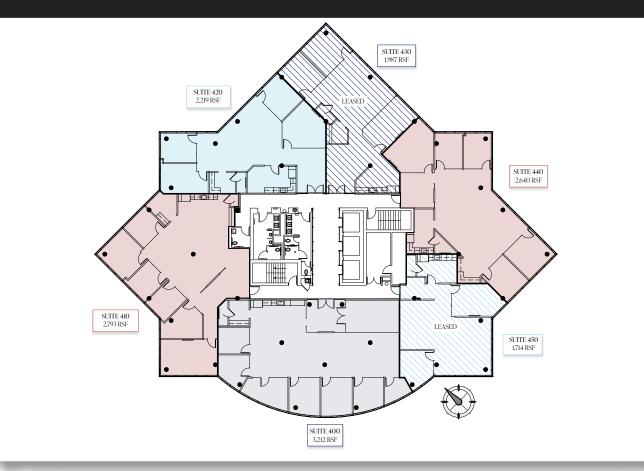

### SPEC PLACES

Custom office solutions built to exacting specifications, Spec Places are CP Group's spin on traditional spec suites for small businesses, hybrid teams and Enterprise companies.

# WORCPLACES

BY CP GROUP

worCPlaces delivers modern programming centered around collaboration and convenience.

#### WHAT'S INCLUDED

Company branding on suite entry

Hybrid meeting spaces/flex offices for growth in place

Dedicated break and copy/storage in-

Turnkey experience including furnishings and managed IT available upon request