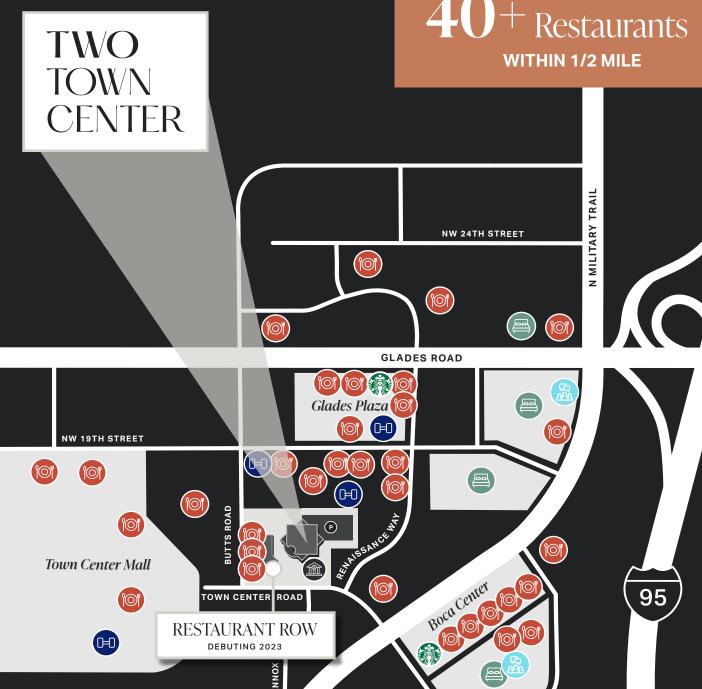

## CONNECTED TO RESTAURANT ROW

A New F&B Development Now Open

**LOCAL FAVORITES** 

**Pubbelly Sushi El Camino** Fiolina Pasta House Shabibi Abe & Louie's Pummarola Pizza Napoletana Batch Raw Juce Bazille Rocco's Tacos Copperfish Kitchen Seasons's 52 Farmer's Table **Sixty Vines** Fitlife Foods Wine and Dine **Just Salad** Starbucks La Boulangerie Tap 42 Craft Morton's Steakhouse Kitchen and Bar Narbona The Capital Grille **New York Prime True Food Kitchen** 

# Walkable to Boca's Choice Amenities