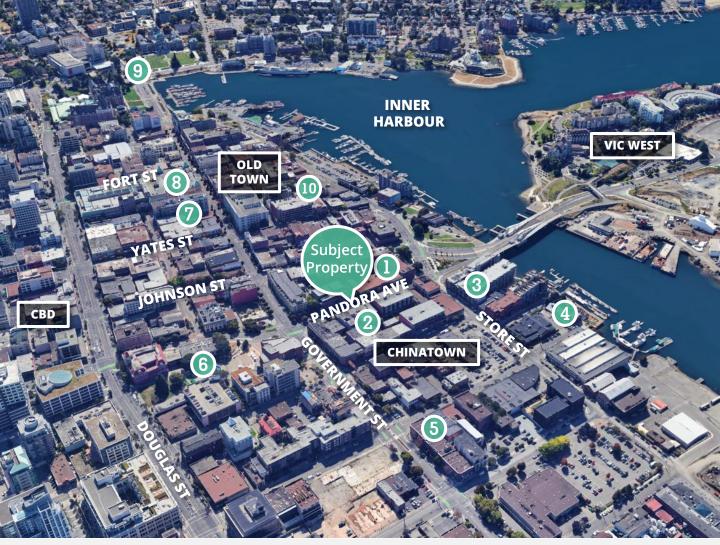

# **Points of Interest**

- 1. Market Square
- 2. Fan Tan Alley
- 3. The Janion (Nubo, Brays)
- 4. CRAFT Beer Market
- 5. End Dive, Toch Song Café, Jam Café

- 6. Centennial Square, City Hall
- 7. Trounce Alley (Bodega, Tapa Bar)
- 8. The Bay Centre
- 9. Fairmont Empress, BC Legislature
- 10. Bastion Square