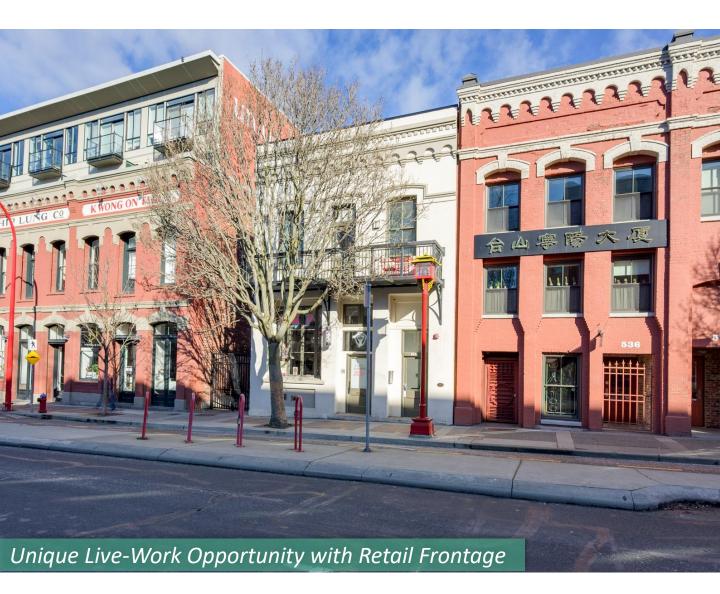

# AVISON YOUNG

Rare opportunity to purchase a live work retail unit in a 2017 heritage restoration in the core of downtown Victoria's Old Town District

**Nathaniel Simpson**, Vice President 250.382.3400 nathaniel.simpson@avisonyoung.com

# **Opportunity**

The subject property is located at the cultural hub of downtown Victoria, right between the Old Town District and Chinatown. Sharing the same block as both Market Square and Fan Tan Alley, the subject premises is well-positioned to benefit from ample foot traffic year-round from locals and tourists alike. The Lum Sam Building is a two-storey, Late Victorian-era brick commercial structure. The building underwent an extensive restoration in 2017. The unit boasts polished concrete floors, modern finishes, high ceilings and large character windows.