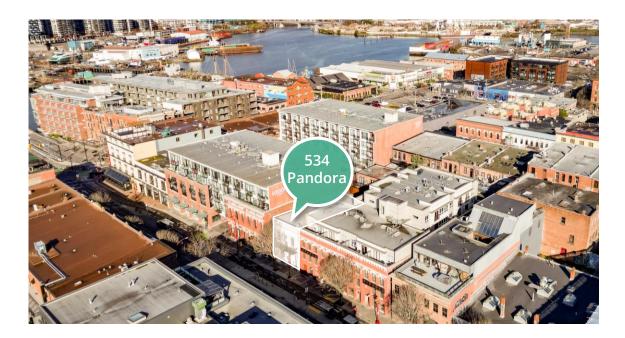

### **MUNICIPAL ADDRESS**

534 Pandora Ave, Victoria BC

# **Opportunity**

The subject property is located at the cultural hub of downtown Victoria, right between the Old Town District and Chinatown. Sharing the same block as both Market Square and Fan Tan Alley, the subject premises is well-positioned to benefit from ample foot traffic year-round from locals and tourists alike. The Lum Sam Building is a two-storey, Late Victorian-era brick commercial structure. The building underwent an extensive restoration in 2017. The unit boasts polished concrete floors, modern finishes, high ceilings and large character windows.