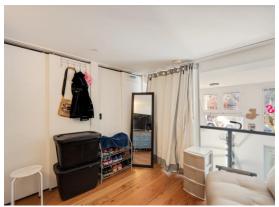

# **Opportunity**

The subject property is located at the cultural hub of downtown Victoria, right between the Old Town District and Chinatown. Sharing the same block as both Market Square and Fan Tan Alley, the subject premises is well-positioned to benefit from ample foot traffic year-round from locals and tourists alike. The Lum Sam Building is a two-storey, Late Victorian-era brick commercial structure. The building underwent an extensive restoration in 2017. The unit boasts polished concrete floors, modern finishes, high ceilings and large character windows.