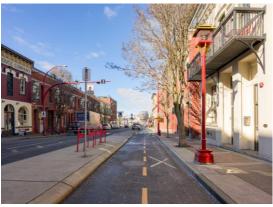

# **Opportunity**

The subject property is located at the cultural hub of downtown Victoria, right between the Old Town District and Chinatown. Sharing the same block as both Market Square and Fan Tan Alley, the subject premises is well-positioned to benefit from ample foot traffic year-round from locals and tourists alike. The Lum Sam Building is a two-storey, Late Victorian-era brick commercial structure. The building underwent an extensive restoration in 2017. The unit boasts polished concrete floors, modern finishes, high ceilings and large character windows.

# **Points of Interest**

- 1. Market Square
- 2. Fan Tan Alley
- 3. The Janion (Nubo, Brays)
- 4. CRAFT Beer Market
- 5. End Dive, Toch Song Café, Jam Café

- 6. Centennial Square, City Hall
- 7. Trounce Alley (Bodega, Tapa Bar)
- 8. The Bay Centre
- 9. Fairmont Empress, BC Legislature
- 10. Bastion Square