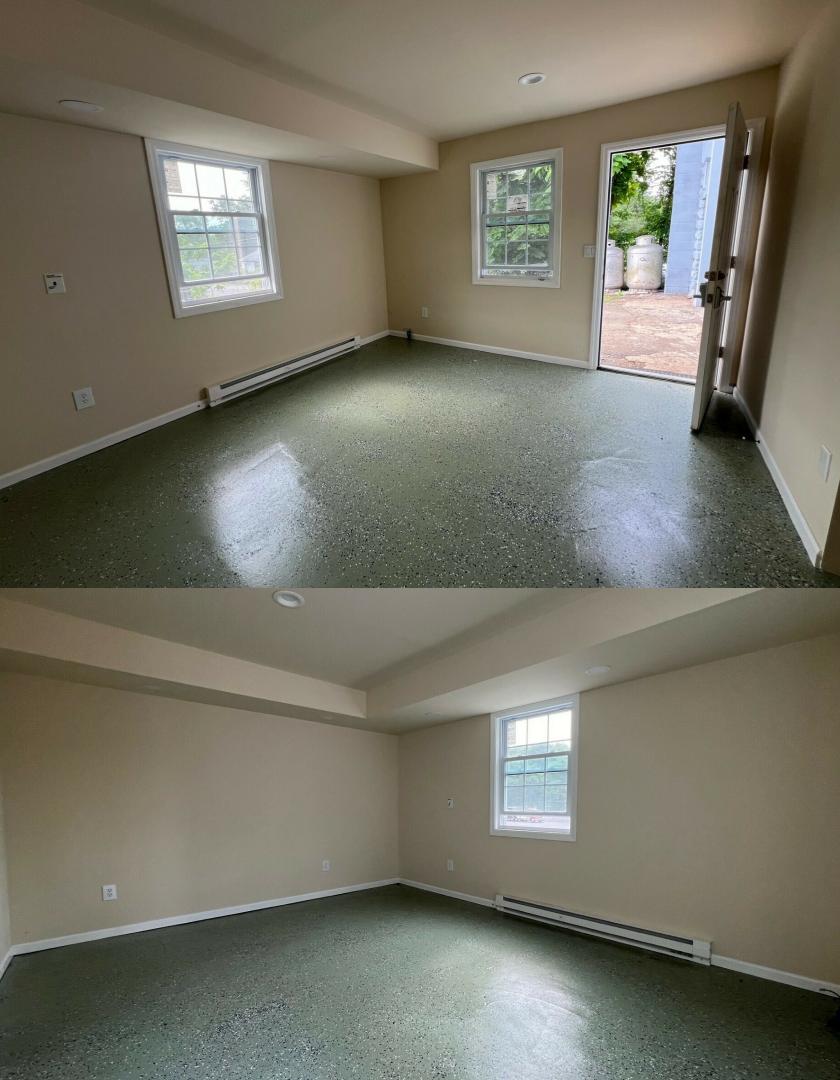

### CALLING ALL CONTRACTORS, LANDSCAPERS, LOGISTICS & WAREHOUSING COMPANIES!

- Logistics & Warehousing Companies: Warehouse space with the 12 ft overhead door and
  14 ft high ceilings, ideal for storage or small-scale logistics operations.
- Contractors & Construction Firms: Open lot space for equipment storage, or as a base for operations. The ability to lease parts of the lot for parking will be attractive for those needing to park large vehicles or machinery.
- Local Businesses: 350 SF office space as a hub for operations, especially for companies looking for an affordable and convenient office-storage combination.

#### COMMERCIAL DIVISION

"Turnkey Warehouse & Office Space": The ready-to-use nature of the warehouse and office areas, saving potential tenants set-up time....