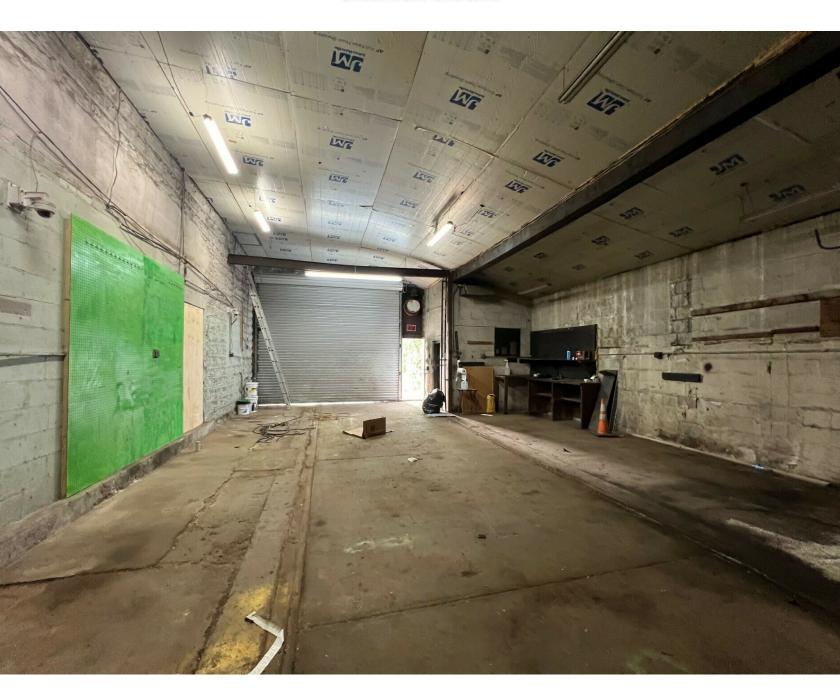

### CALLING ALL CONTRACTORS, LANDSCAPERS, LOGISTICS & WAREHOUSING COMPANIES!

- Logistics & Warehousing Companies: Warehouse space with the 12 ft overhead door and
  14 ft high ceilings, ideal for storage or small-scale logistics operations.
- Contractors & Construction Firms: Open lot space for equipment storage, or as a base for operations. The ability to lease parts of the lot for parking will be attractive for those needing to park large vehicles or machinery.
- Local Businesses: 350 SF office space as a hub for operations, especially for companies looking for an affordable and convenient office-storage combination.

#### COMMERCIAL DIVISION

"Turnkey Warehouse & Office Space": The ready-to-use nature of the warehouse and office areas, saving potential tenants set-up time....