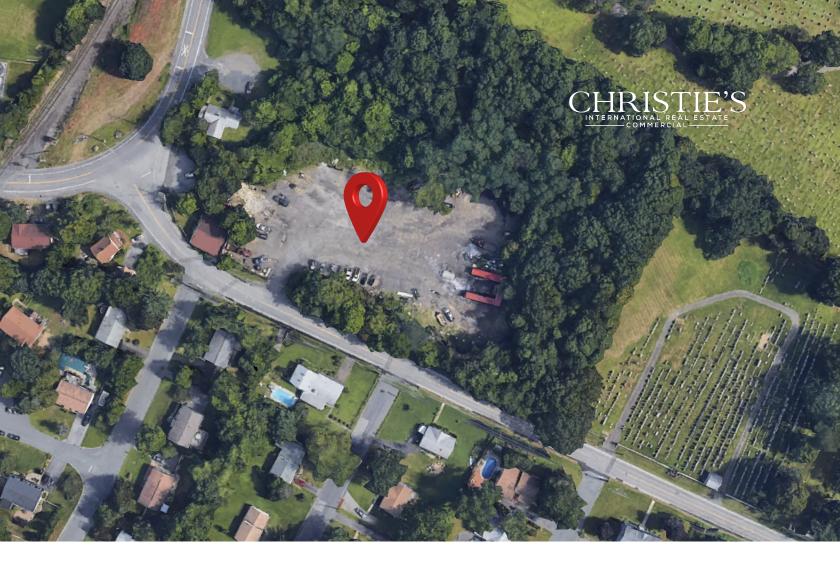

## 227 Union Avenue, New Windsor, NY 12553

### CALLING ALL CONTRACTORS, LANDSCAPERS, LOGISTICS & WAREHOUSING COMPANIES!

- Logistics & Warehousing Companies: Warehouse space with the 12 ft overhead door and
  14 ft high ceilings, ideal for storage or small-scale logistics operations.
- Contractors & Construction Firms: Open lot space for equipment storage, or as a base for operations. The ability to lease parts of the lot for parking will be attractive for those needing to park large vehicles or machinery.
- Local Businesses: 350 SF office space as a hub for operations, especially for companies looking for an affordable and convenient office-storage combination.

#### WESTCHESTER | HUDSON VALLEY

COMMERCIAL DIVISION

"Ample Outdoor Parking & Storage": benefit of the 1+ acre clear, level land, perfect for vehicle and equipment storage.