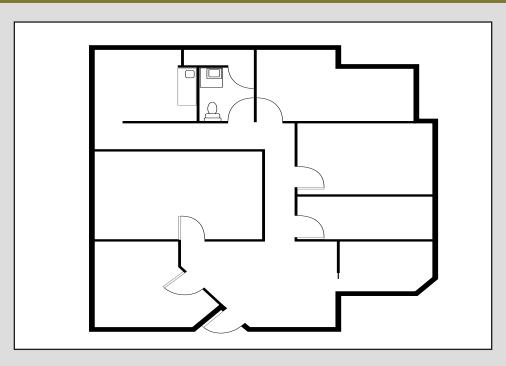

Leasing with Hampton is a long standing relationship from signing your lease, designing your space, providing property management, and supporting you along the way!

**Square Feet:** 1,558 Sq. Ft.

Lease Rate: \$11.00 PSF (NNN)

## 1650 South 70th Street, Suite 201 • Lincoln, NE 68506 1,558 Sq. Ft.

With Hampton, you are able to customize a space to meet your business needs.

Contact us today to set up a tour:

(402) 489-8858 leasing@hampton1.com