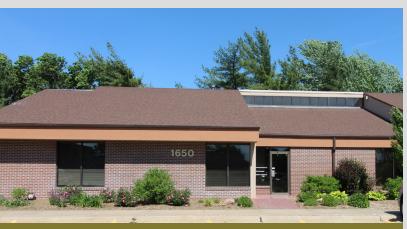

## AVAILABLE FOR LEASE

1650 South 70th Street, Suite 201 Lincoln, NE 68506

Lincolnshire Square is an established office park located on the corner of 70<sup>th</sup> and A streets, with direct access to I-80, hospitals, schools, shopping, dining, and entertainment. Offering a wide range of office sizes, this development provides the perfect opportunity for those businesses just starting or looking to expand.