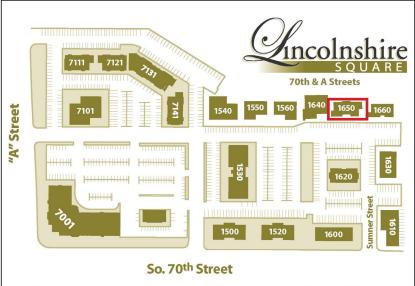

## AVAILABLE FOR LEASE

1650 South 70th Street, Suite 201 Lincoln, NE 68506

Lincolnshire Square is an established office park located on the corner of 70<sup>th</sup> and A streets, with direct access to I-80, hospitals, schools, shopping, dining, and entertainment. Offering a wide range of office sizes, this development provides the perfect opportunity for those businesses just starting or looking to expand.

**Property Type:** Office

**Zoning:** O3 - Office Park

Parking: 4 stalls per 1,000 Sq. Ft.

Building Size: 7,726 Sq. Ft.

Cross Streets: 70th & A Street