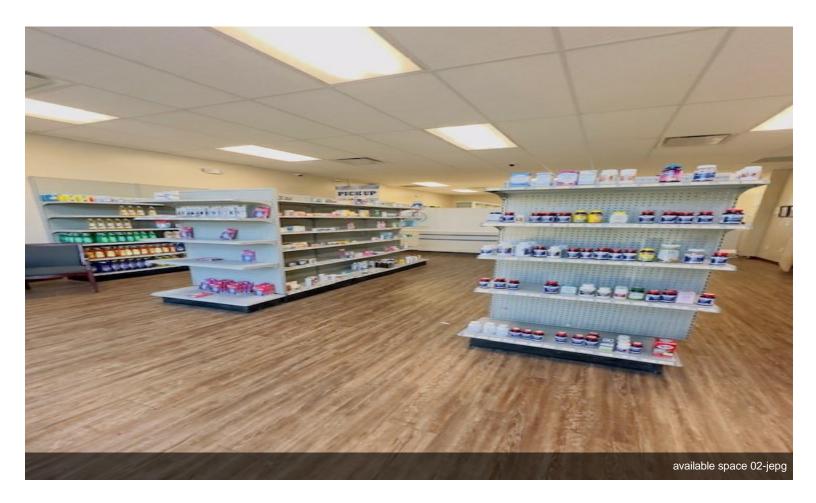

you are right time to lease this great location. the space currently operates by better life pharmacy. the prime space will be available in next few more months., it has nice layout 25ft storefront by 61ft deep, idea for small fast-food restaurant and any professional retail business. but you still can access to this store everyday between 9am to 6pm except Sunday. the space still occupied by current tenant -better life pharmacy. the space is 1525sqf under excellent conditions since the store only 6 years old and not need to renovation for your future business.note: our plaza does NOT allow to do hemp dispensary and tobacco business. so do not send inquires for these types of business.