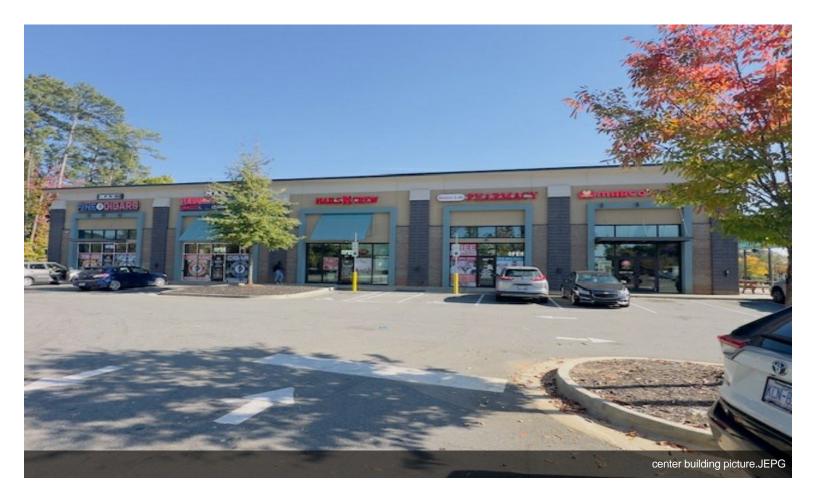

#### **Major Tenant Information**

TenantSF OccupiedBetter Life Pharmacy-Cali Restaurant-Dunkin Donuts-Marco's Pizza-Maxx Vapor-Maxx Tobacco-Nails N Crew-

Lease Expired 05/30/2025