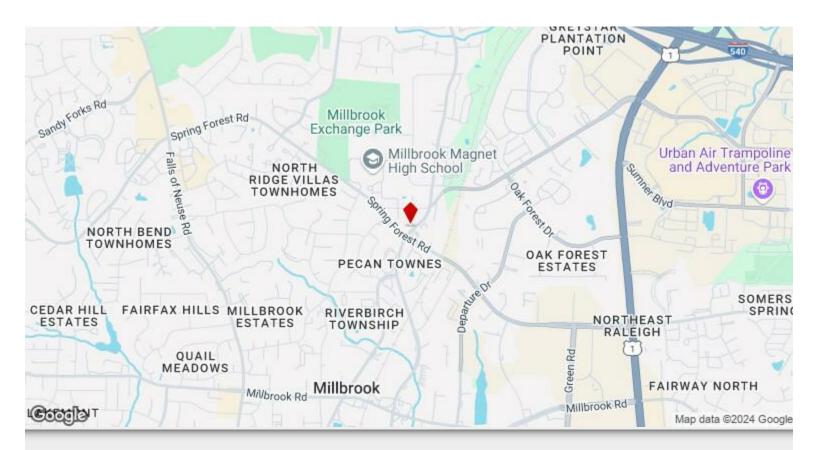

# 5621 Atlantic Ave-pharmacy space available for leasing-1525sqf

\$34.00 /SF/YR

you are right time to lease this great location. currently it operates by better life pharmacy. This great space will be available in next few more month and space are 1525sqf which good layout for any small fast-food restaurant and professional retail business. center located prominent spot at the corner Atlantic Avenue & spring forest Road. over 300 new apartment units within only two blocks. Millbrook high school located nearby. adjacent SAM'S express CAR WASH and SHEETZ & WAFFLE HOUSE. the building total 8135sqf.

#### 5621 Atlantic Ave, Raleigh, NC 27615

you are right time to lease this great location. currently it operates by better life pharmacy. This great space will be available in next few more months and space are 1525sqf which good layout for any small fast-food restaurant and professional retail business. center located prominent spot at the corner Atlantic Avenue & spring forest Road with Hight traffic count. over 300 new apartment units within only two blocks. Millbrook high school located nearby. adjacent SAM'S express CAR WASH and SHEETZ & WAFFLE HOUSE. the building total 8135sqf.