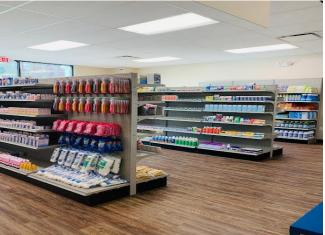

you are right time to lease this great location. the space currently operates by better life pharmacy. the prime space will be available in next few more months., it has nice layout 25ft storefront by 61ft deep, idea for small fast-food restaurant and any professional retail business. but you still can access to this store everyday between 9am to 6pm except Sunday. the space still occupied by current tenant -better life pharmacy. the space is 1525sqf under excellent conditions since the store only 6 years old and not need to renovation for your future business.note: our plaza does NOT allow to do hemp dispensary and tobacco business. so do not send inquires for these types of business.