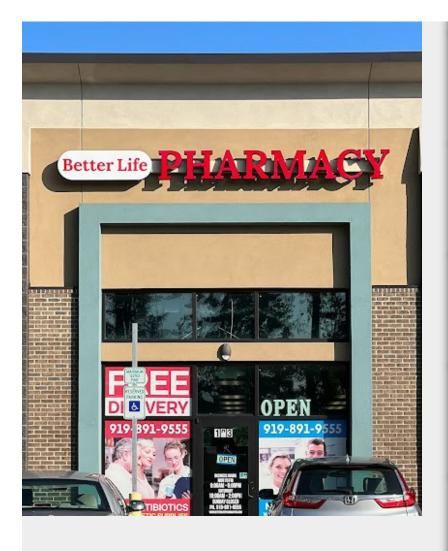

# 5621 Atlantic Ave-pharmacy space available for leasing-1525sqf

\$34.00 /SF/YR

you are right time to lease this great location. currently it operates by better life pharmacy. This great space will be available in next few more month and space are 1525sqf which good layout for any small fast-food restaurant and professional retail business. center located prominent spot at the corner Atlantic Avenue & spring forest Road. over 300 new apartment units within only two blocks. Millbrook high school located nearby. adjacent SAM'S express CAR WASH and SHEETZ & WAFFLE HOUSE. the building total 8135sqf.

you are right time to lease this great location. the space currently operates by better life pharmacy. the prime space will be available in next few more months., it has nice layout 25ft storefront by 61ft deep, idea for small fast-food restaurant and any professional retail business. but you still can access to this store everyday between 9am to 6pm except Sunday. the space still occupied by current tenant -better life pharmacy. the space is 1525sqf under excellent conditions since the store only 6 years old and not need to renovation for your future business.note: our plaza does NOT allow to do hemp dispensary and tobacco business. so do not send inquires for these types of business.

#### 5621 Atlantic Ave, Raleigh, NC 27615

you are right time to lease this great location. currently it operates by better life pharmacy. This great space will be available in next few more months and space are 1525sqf which good layout for any small fast-food restaurant and professional retail business. center located prominent spot at the corner Atlantic Avenue & spring forest Road with Hight traffic count. over 300 new apartment units within only two blocks. Millbrook high school located nearby. adjacent SAM'S express CAR WASH and SHEETZ & WAFFLE HOUSE. the building total 8135sqf.