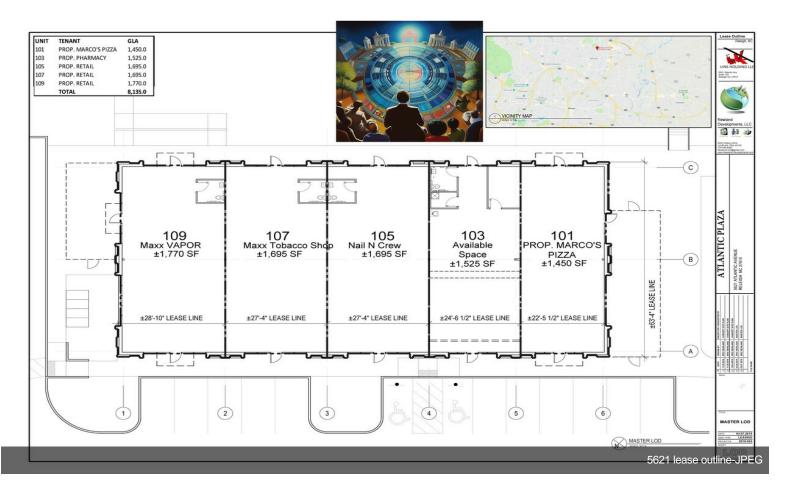

#### **Major Tenant Information**

TenantSF OccupiedBetter Life Pharmacy-Cali Restaurant-Dunkin Donuts-Marco's Pizza-Maxx Vapor-Maxx Tobacco-Nails N Crew-

Lease Expired 05/30/2025