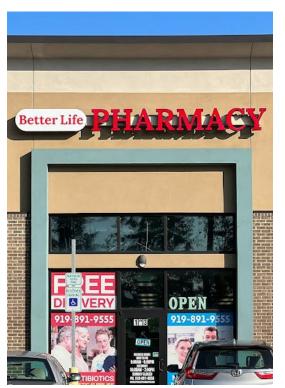

# 5621 Atlantic Ave-pharmacy space available for leasing-1525sqf

\$34.00 /SF/YR

you are right time to lease this great location. currently it operates by better life pharmacy. This great space will be available in next few more month and space are 1525sqf which good layout for any small fast-food restaurant and professional retail business. center located prominent spot at the corner Atlantic Avenue & spring forest Road. over 300 new apartment units within only two blocks. Millbrook high school located nearby. adjacent SAM'S express CAR WASH and SHEETZ & WAFFLE HOUSE. the building total 8135sqf.

you are right time to lease this great location. the space currently operates by better life pharmacy. the prime space will be available in next few more months., it has nice layout 25ft storefront by 61ft deep, idea for small fast-food restaurant and any professional retail business. but you still can access to this store everyday between 9am to 6pm except Sunday. the space still occupied by current tenant -better life pharmacy. the space is 1525sqf under excellent conditions since the store only 6 years old and not need to renovation for your future business.note: our plaza does NOT allow to do hemp dispensary and tobacco business. so do not send inquires for these types of business.

#### 5621 Atlantic Ave, Raleigh, NC 27615

you are right time to lease this great location. currently it operates by better life pharmacy. This great space will be available in next few more months and space are 1525sqf which good layout for any small fast-food restaurant and professional retail business. center located prominent spot at the corner Atlantic Avenue & spring forest Road with Hight traffic count. over 300 new apartment units within only two blocks. Millbrook high school located nearby. adjacent SAM'S express CAR WASH and SHEETZ & WAFFLE HOUSE. the building total 8135sqf.