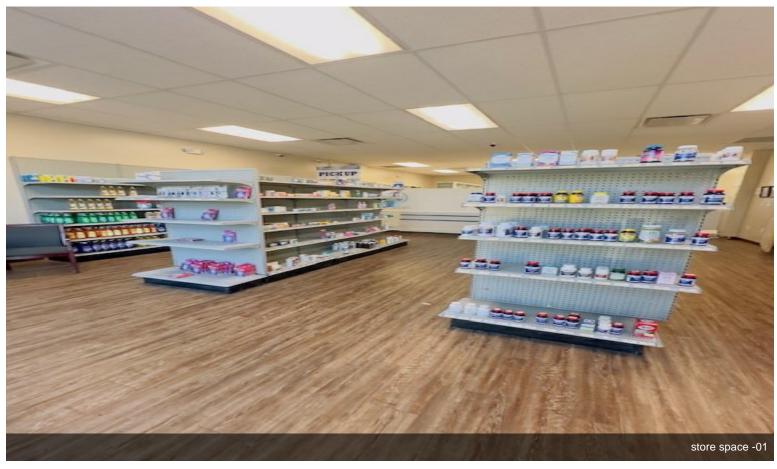

you are right time to lease this great location. the space currently operates by better life pharmacy. the prime space will be available in next few more months., it has nice layout 25ft storefront by 61ft deep, idea for small fast-food restaurant and any professional retail business. but you still can access to this store everyday between 9am to 6pm except Sunday. the space still occupied by current tenant -better life pharmacy. the space is 1525sqf under excellent conditions since the store only 6 years old and not need to renovation for your future business.note: our plaza does NOT allow to do hemp dispensary and tobacco business. so do not send inquires for these types of business.