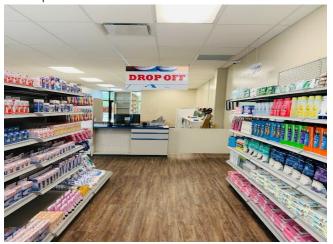

you are right time to lease this great location. the space currently operates by better life pharmacy. the prime space will be available in next few more months., it has nice layout 25ft storefront by 61ft deep, idea for small fast-food restaurant and any professional retail business. but you still can access to this store everyday between 9am to 6pm except Sunday. the space still occupied by current tenant -better life pharmacy. the space is 1525sqf under excellent conditions since the store only 6 years old and not need to renovation for your future business.note: our plaza does NOT allow to do hemp dispensary and tobacco business. so do not send inquires for these types of business.