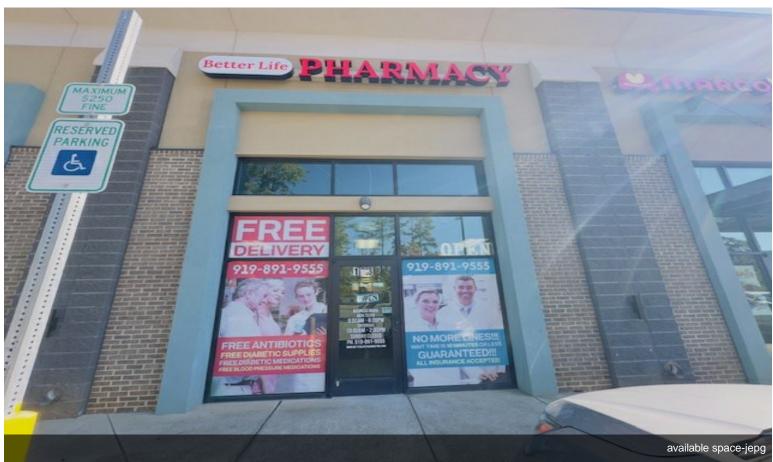

you are right time to lease this great location. the space currently operates by better life pharmacy. the prime space will be available in next few more months., it has nice layout 25ft storefront by 61ft deep, idea for small fast-food restaurant and any professional retail business. but you still can access to this store everyday between 9am to 6pm except Sunday. the space still occupied by current tenant -better life pharmacy. the space is 1525sqf under excellent conditions since the store only 6 years old and not need to renovation for your future business.note: our plaza does NOT allow to do hemp dispensary and tobacco business. so do not send inquires for these types of business.