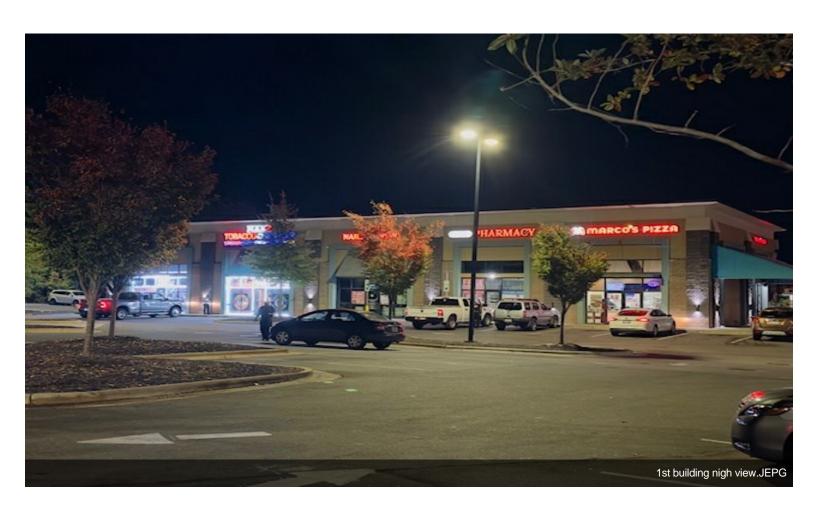

#### **Major Tenant Information**

TenantSF OccupiedBetter Life Pharmacy-Cali Restaurant-Dunkin Donuts-Marco's Pizza-Maxx Vapor-Maxx Tobacco-Nails N Crew-

Lease Expired 05/30/2025