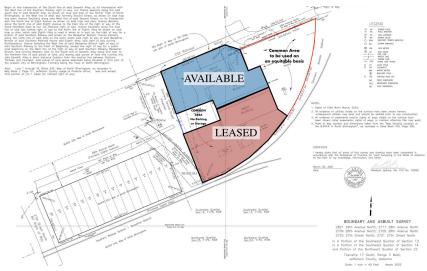

2821 29th Ave N Birmingham, AL 35207

Three buildings located blocks from Hwy 31 and only 1.3 miles to I-65 via Finley Blvd. 23,700 sf total with minimal office. Renovations included roof, siding, paint, 600 Amp, 3 Phase electrical, plumbing and newly built offices and restrooms. New fencing and gates around the perimeter of the 2.75 acre parcel with access from 29th Ave N or 28th Ave N.

## **OFFERING SUMMARY**

| DEMOGRAPHICS     | 0.25 MILES | 0.5 MILES | 1 MILE           |
|------------------|------------|-----------|------------------|
| Building Size:   |            |           | 23,520 SF        |
| Lot Size:        |            |           | 2.75 Acres       |
| Available SF:    |            |           | 13,000 SF        |
| Lease Rate:      |            | \$5.75    | 6.50 SF/yr (NNN) |
| OTTENING GOMMANT |            |           |                  |