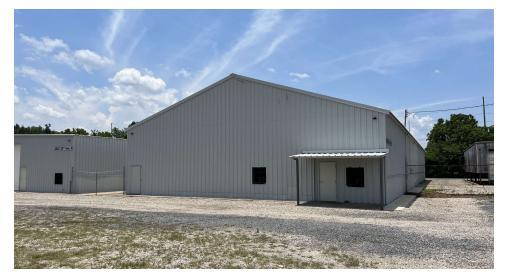

2821 29th Ave N Birmingham, AL 35207

Three buildings located blocks from Hwy 31 and only 1.3 miles to I-65 via Finley Blvd. 23,700 sf total with minimal office. Renovations included roof, siding, paint, 600 Amp, 3 Phase electrical, plumbing and newly built offices and restrooms. New fencing and gates around the perimeter of the 2.75 acre parcel with access from 29th Ave N or 28th Ave N.

## PROPERTY HIGHLIGHTS

- Renovations Completed 2022
- Proximity to Hwy 31, I-65, I-20/59 and I-22
- Large Fenced Gravel Yard
- · Gated Access from East and West