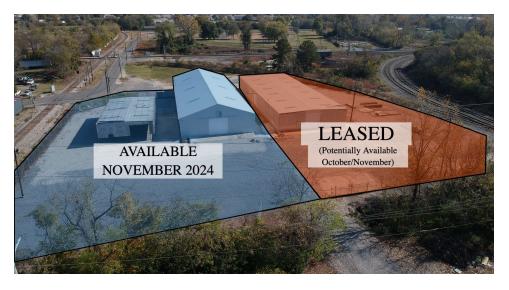

2821 29th Ave N Birmingham, AL 35207

Three buildings located blocks from Hwy 31 and only 1.3 miles to I-65 via Finley Blvd. 23,700 sf total with minimal office. Renovations included roof, siding, paint, 600 Amp, 3 Phase electrical, plumbing and newly built offices and restrooms. New fencing and gates around the perimeter of the 2.75 acre parcel with access from 29th Ave N or 28th Ave N.

## PROPERTY HIGHLIGHTS

- Renovations Completed 2022
- Proximity to Hwy 31, I-65, I-20/59 and I-22
- Large Fenced Gravel Yard
- · Gated Access from East and West

## **OFFERING SUMMARY**

| DEMOGRAPHICS     | 0.25 MILES | 0.5 MILES | 1 MILE           |
|------------------|------------|-----------|------------------|
| Building Size:   |            |           | 23,520 SF        |
| Lot Size:        |            |           | 2.75 Acres       |
| Available SF:    |            |           | 13,000 SF        |
| Lease Rate:      |            | \$5.75    | 6.50 SF/yr (NNN) |
| OTTENING GOMMANT |            |           |                  |