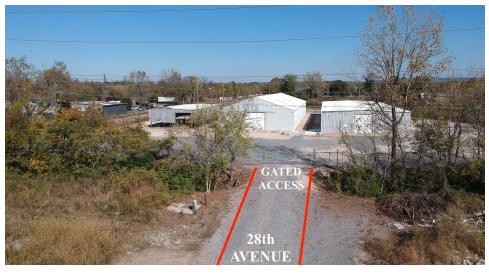

2821 29th Ave N Birmingham, AL 35207

Three buildings located blocks from Hwy 31 and only 1.3 miles to I-65 via Finley Blvd. 23,700 sf total with minimal office. Renovations included roof, siding, paint, 600 Amp, 3 Phase electrical, plumbing and newly built offices and restrooms. New fencing and gates around the perimeter of the 2.75 acre parcel with access from 29th Ave N or 28th Ave N.

## PROPERTY HIGHLIGHTS

- Renovations Completed 2022
- Proximity to Hwy 31, I-65, I-20/59 and I-22
- Large Fenced Gravel Yard
- · Gated Access from East and West