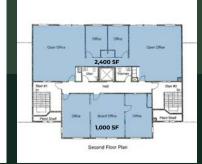

## FOR BABBBB 4 OFFICE SUITES AVAILABLE

Parking available on site with quick access to Route 2 and I-495.

- Year built: 1990
- 12,894 total
  - square ft
- Type: Office (2 stories)
- 6.23 acres
- 50 parking spaces