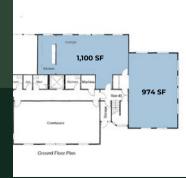

## FOR BABBBB 4 OFFICE SUITES AVAILABLE

Parking available on site with quick access to Route 2 and I-495.

- Year built: 1990
- 12,894 total
  - square ft
- Type: Office (2 stories)
- 6.23 acres
- 50 parking spaces