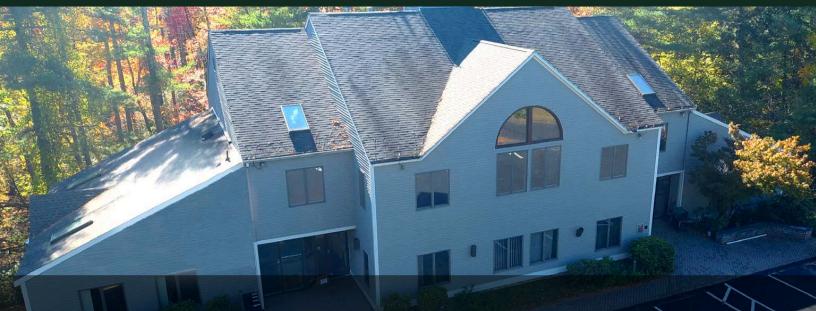

## 1000 MAIN STREET ACTON, MA 01720

This building offers professional office space in a private setting. Surrounded by forest, this quaint building is easily accessible to Rte. 2 and I-495.

- Zoning: GI, Acton
- Water: Town
- A/C: Yes
- Heat: Gas
- Sewer: Septic
- Construction: Wood
  Frame

- Year built: 1990
- 12,894 total
  - square ft
- Type: Office (2 stories)
- 6.23 acres
- 50 parking spaces