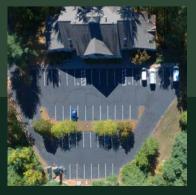

## 1000 MAIN STREET ACTON, MA 01720

This building offers professional office space in a private setting. Surrounded by forest, this quaint building is easily accessible to Rte. 2 and I-495.

- Zoning: GI, Acton
- Water: Town
- A/C: Yes
- Heat: Gas
- Sewer: Septic
- Construction: Wood
  Frame

- Year built: 1990
- 12,894 total
  - square ft
- Type: Office (2 stories)
- 6.23 acres
- 50 parking spaces