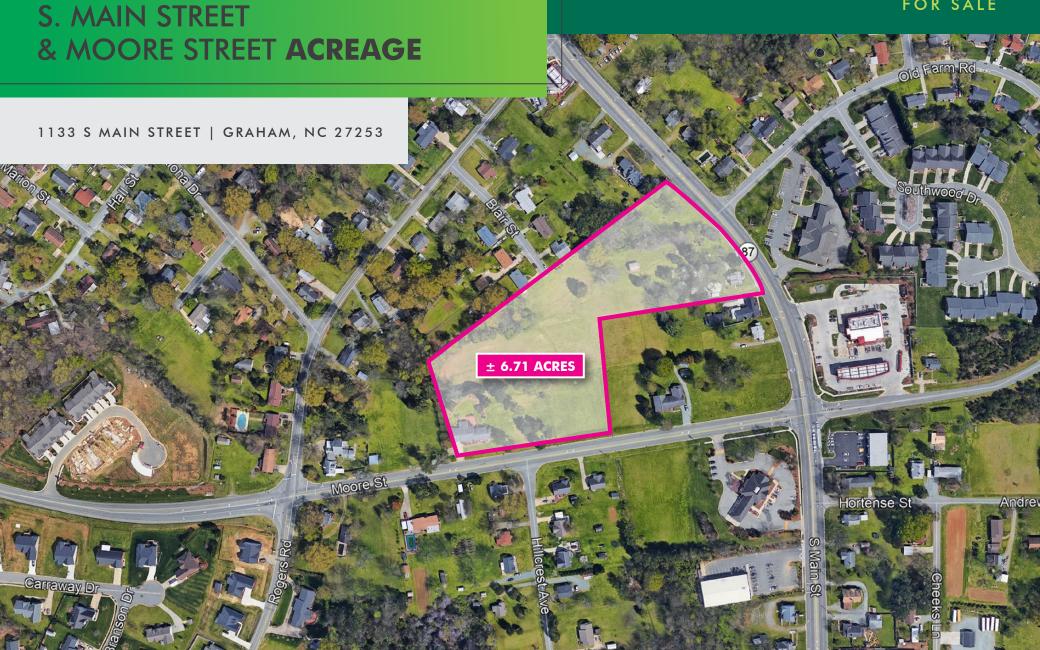

### ACREAGE FOR COMMERCIAL DEVELOPMENT

The South Main Street and Moore Street acreage is located in a growing commercial area with plenty of opportunity for new development. The property features frontage on South Main Street as well as Moore Street with multiple access points. Graham, North Carolina is located within close proximity to the both Triad and Triangle areas. The acreage is conveniently located close to Interstate 40 and Highway 54.

• Total Size: ± 6.71 Acres

• Asking Price: \$1,442,650 (\$215,000/AC)

• Zoning: RS

- Will be Commercial if rezoned

• Approximately one mile from Interstate 40, located on a highly trafficked road

# S. MAIN STREET & MOORE STREET ACREAGE

1133 S MAIN STREET | GRAHAM, NC 27253