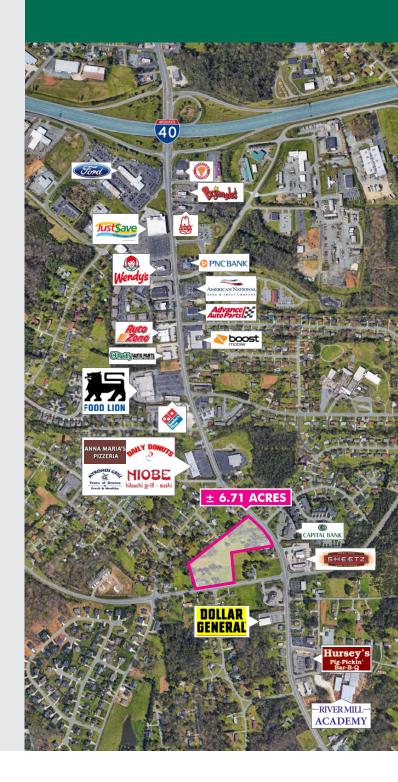

### ACREAGE FOR COMMERCIAL DEVELOPMENT

The South Main Street and Moore Street acreage is located in a growing commercial area with plenty of opportunity for new development. The property features frontage on South Main Street as well as Moore Street with multiple access points. Graham, North Carolina is located within close proximity to the both Triad and Triangle areas. The acreage is conveniently located close to Interstate 40 and Highway 54.

• Total Size: ± 6.71 Acres

• Asking Price: \$1,442,650 (\$215,000/AC)

• Zoning: RS

- Will be Commercial if rezoned

• Approximately one mile from Interstate 40, located on a highly trafficked road