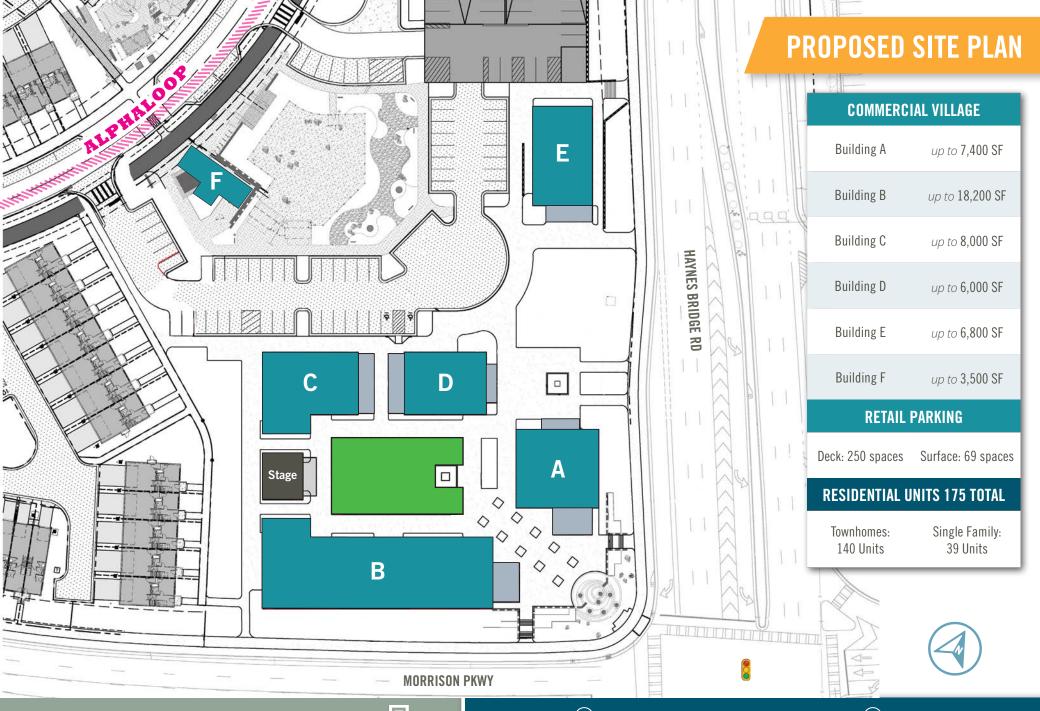

#### PROPERTY OVERVIEW

- **AVAILABLE RETAIL SPACE:** 5 buildings ranging from 3,500 18,200 SF with opportunity for 2nd level restaurant patio space
- The Gathering Alpharetta is a new 25-acre BrockBuilt mixed-use master planned development with an activated central green
- Located in the heart of affluent Alpharetta (named by Forbe's #1 place to move)
- Parking: 331 structured and 69 surface; 100 structured (offsite)

- 41,000 SF of retail space directly on the AlphaLoop a multiuse path looping through Alpharetta and tying to Downtown Alpharetta, Avalon and the North Point District estimated to deliver Q4 2023
- Project includes 140 Townhomes from the \$400,000s and 39 Single Family Homes from \$1.2M