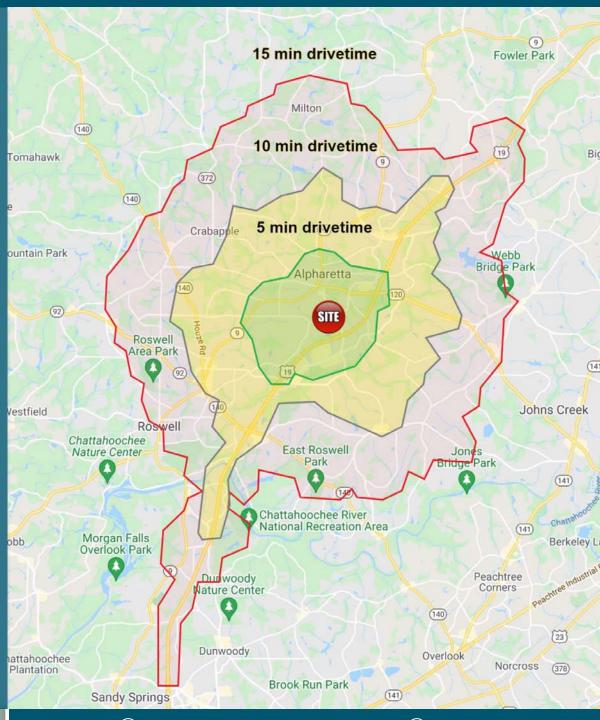

### **DRIVETIME DEMOGRAPHICS**

|                               | 5-Min     | 10-Min    | 15-Min    |
|-------------------------------|-----------|-----------|-----------|
| POPULATION                    |           |           |           |
| Population (2022)             | 16,933    | 149,992   | 362,521   |
| Projected Population (2027)   | 18,768    | 159,701   | 386,655   |
| Median Age (2022)             | 36.2      | 36.8      | 37.8      |
| DAYTIME POPULATION            |           |           |           |
| Workers                       | 48,140    | 157,518   | 287,805   |
| Residents                     | 6,983     | 67,336    | 167,661   |
| HOUSEHOLDS                    |           |           |           |
| Households (2022)             | 7,921     | 57,648    | 138,332   |
| Projected Households (2027)   | 8,743     | 61,090    | 146,753   |
| Average Household Size (2022) | 2.13      | 2.60      | 2.61      |
| AVERAGE HOUSEHOLD INCOME      |           |           |           |
| Average Household Inc (2022)  | \$146,520 | \$153,815 | \$166,784 |
| Median Household Inc (2022)   | \$109,606 | \$114,046 | \$122,155 |
| MEDIAN HOME VALUE             |           |           | \$447,463 |