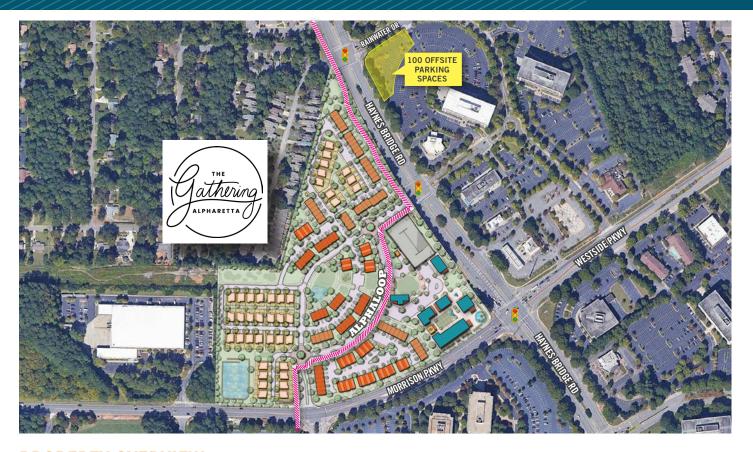

# Haynes Bridge Rd & Morrison Pkwy | Alpharetta, GA 30009

#### PROPERTY OVERVIEW

- **AVAILABLE RETAIL SPACE:** 5 buildings ranging from 3,500 18,200 SF with opportunity for 2nd level restaurant patio space
- The Gathering Alpharetta is a new 25-acre BrockBuilt mixed-use master planned development with an activated central green
- Located in the heart of affluent Alpharetta (named by Forbe's #1 place to move)
- Parking: 331 structured and 69 surface; 100 structured (offsite)

- 41,000 SF of retail space directly on the AlphaLoop a multiuse path looping through Alpharetta and tying to Downtown Alpharetta, Avalon and the North Point District estimated to deliver Q4 2023
- Project includes 140 Townhomes from the \$400,000s and 39 Single Family Homes from \$1.2M