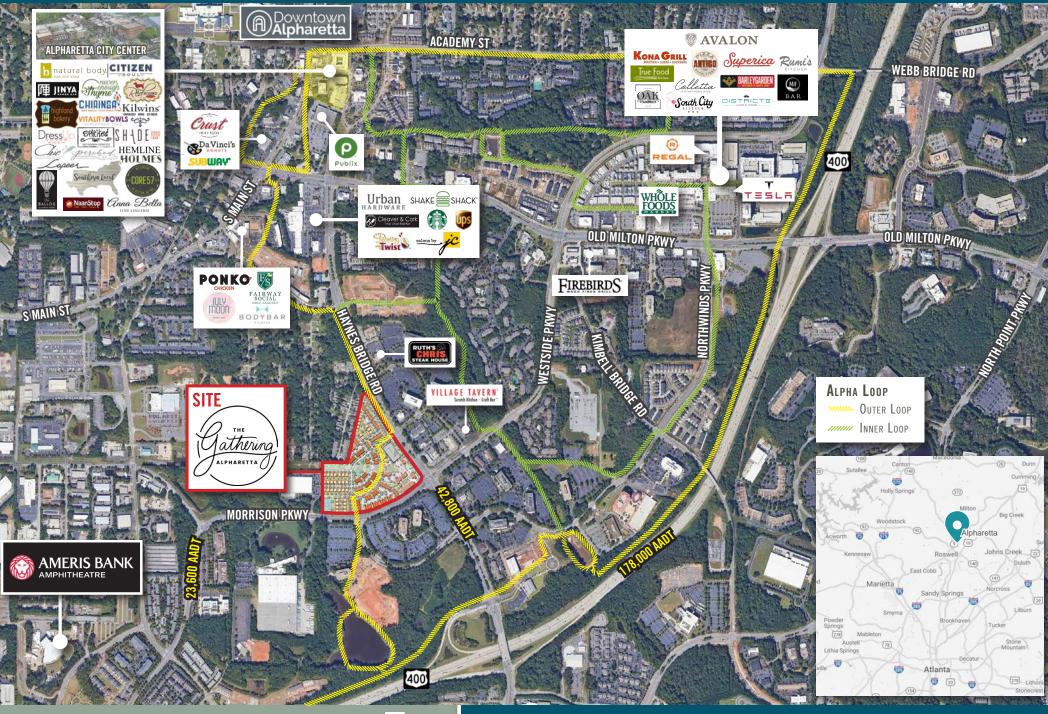

# Haynes Bridge Rd & Morrison Pkwy | Alpharetta, GA 30009

#### DAILY TRAFFIC COUNT

Haynes Bridge Rd 42,800 AADT Morrison Pkwv

23,600 AADT

LEN ERICKSON **SENIOR DIRECTOR (** 404.735.1911

Len.Erickson@FranklinSt.com