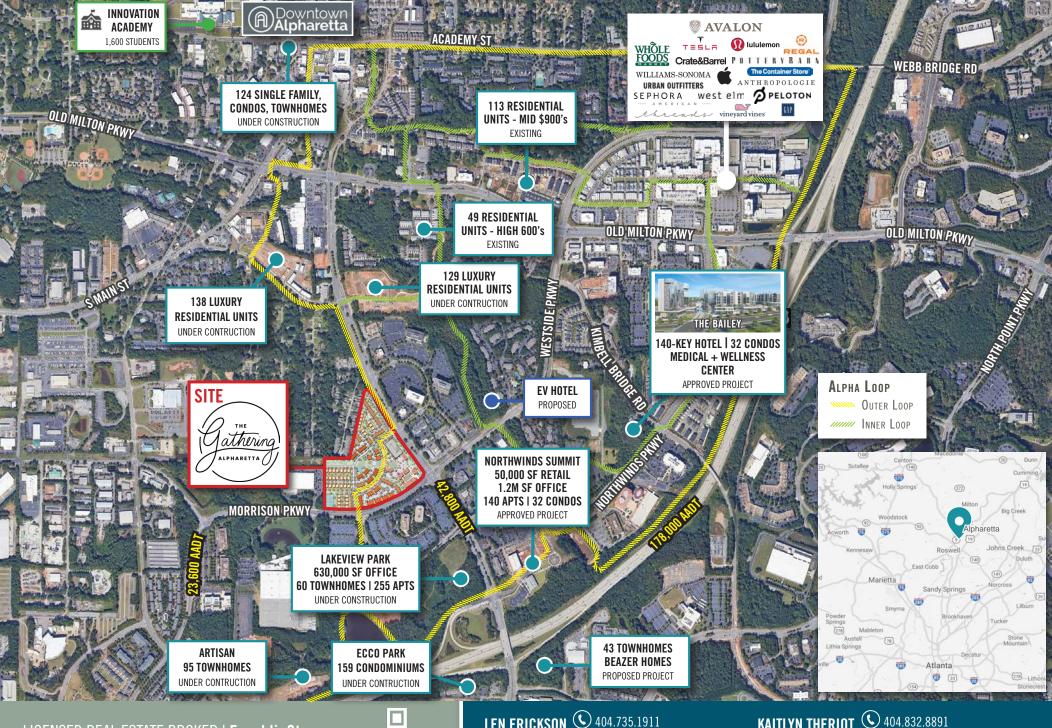

retta and tying to Downtown Alpharetta, Avalon and the North Point District estimated to deliver Q4 2023
- Project includes 140 Townhomes from the \$400,000s and 39 Single Family Homes from \$1.2M

## **DEMOGRAPHICS**

#### **POPULATION**



1 Mile 6,489 3 Mile 73.899 206,564 5 Mile

#### HOUSEHOLDS



3,103 1 Mile 28.137 3 Mile 5 Mile 77,605

#### **DAYTIME POPULATION**



1 Mile 22,494 140,635 3 Mile 263,779 5 Mile

#### AVG. HOUSEHOLD INCOME



**1 Mile** \$153.223 \$159.942 5 Mile \$167,429

#### DAILY TRAFFIC COUNT



Haynes Bridge Rd 42,800 AADT Morrison Pkwv

23,600 AADT





LEN ERICKSON **SENIOR DIRECTOR (** 404.735.1911

Len.Erickson@FranklinSt.com

#### KAITLYN THERIOT DIRECTOR

**(** 404.832.8891

■ Kaitlyn.Theriot@FranklinSt.com

#TogetherOneTeam















BROCK BUILT





BROCK BUILT



### **DRIVETIME DEMOGRAPHICS**

|                               | 5-Min     | 10-Min    | 15-Min    |
|-------------------------------|-----------|-----------|-----------|
| POPULATION                    |           |           |           |
| Population (2022)             | 16,933    | 149,992   | 362,521   |
| Projected Population (2027)   | 18,768    | 159,701   | 386,655   |
| Median Age (2022)             | 36.2      | 36.8      | 37.8      |
| DAYTIME POPULATION            |           |           |           |
| Workers                       | 48,140    | 157,518   | 287,805   |
| Residents                     | 6,983     | 67,336    | 167,661   |
| HOUSEHOLDS                    |           |           |           |
| Households (2022)             | 7,921     | 57,64