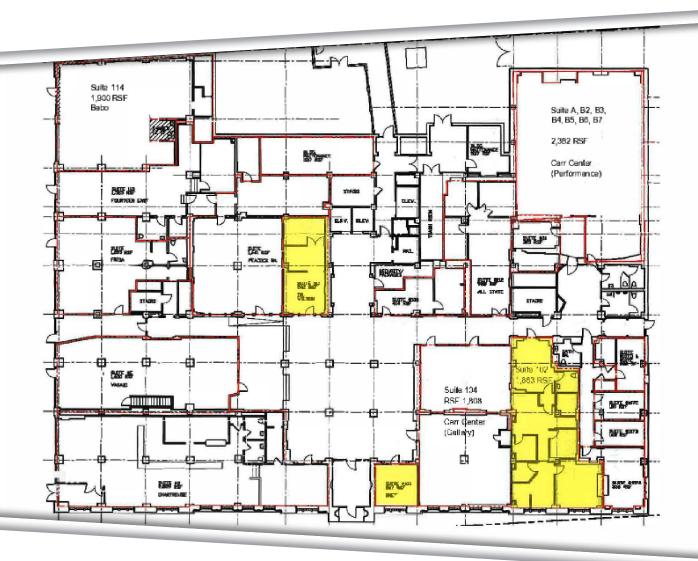

# THE PARK SHELTON - OFFICE | MEDICAL | RETAIL PROPERTY FLOOR PLAN

#### **AVAILABLE SPACES - CONTACT BROKER FOR RATES**

| SPACE           | SIZE (SF) |                        |
|-----------------|-----------|------------------------|
| Suite 102       | 1,663 SF  | Medical Suite          |
| Suite 103       | 227 SF    | Immediate Availability |
| Suite 104       | 1,808 SF  | Divisible              |
| Woodward Retail | 1,525 SF  | Retail Suite           |