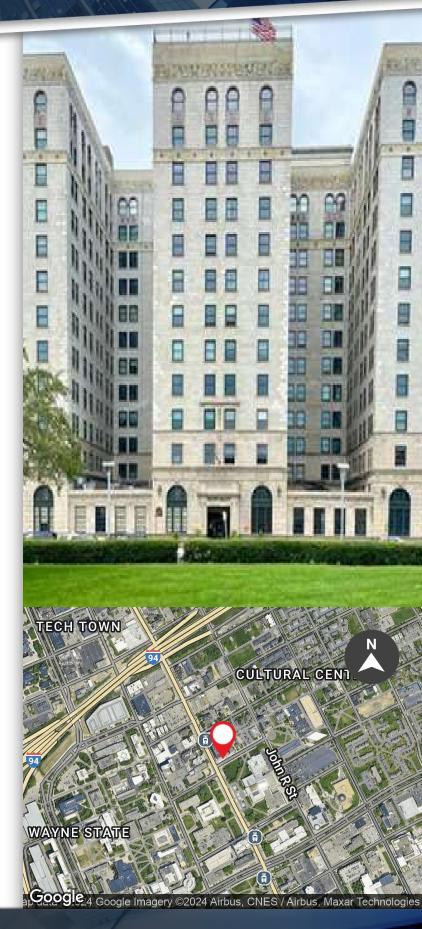

#### 15 E. KIRBY STREET

DETROIT, MI 48202

#### **PROPERTY HIGHLIGHTS:**

- First Floor Commercial Space Available
- Located in the Heart of Midtown Woodward Avenue and Ferry Street
- Join Babo, Chartreuse, The Peacock Room, Wasabi, and The Carr Center
- Adjacent to Detroit Institute of Arts, Detroit Public Library, and the Detroit Historical Museum
- On-Site Public Parking Garage