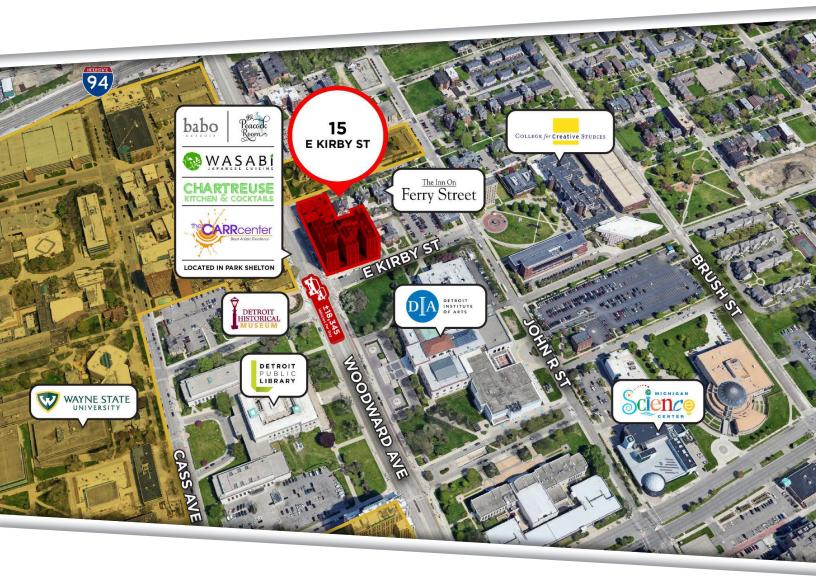

# THE PARK SHELTON - OFFICE | MEDICAL | RETAIL LOCATION OVERVIEW

#### **PROPERTY HIGHLIGHTS:**

- First Floor Commercial Space Available
- Located in the Heart of Midtown Woodward Avenue and Ferry Street
- Join Babo, Chartreuse, The Peacock Room, Wasabi, and The Carr Center
- Adjacent to Detroit Institute of Arts, Detroit Public Library, and the Detroit Historical Museum
- On-Site Public Parking Garage