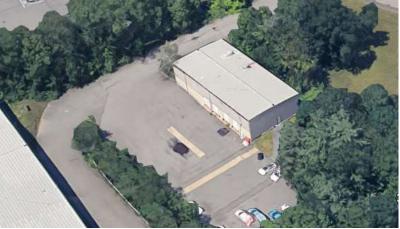

#### **PROPERTY HIGHLIGHTS**

- Situated on 2.6 Acres Full parcel 6.1 Acres
- · Zoning: Industrial
- 5,000+/- SF Industrial building (100' x 50')
- 2,400± SF Warehouse space
- 2,600± SF Office/ Showroom air conditioned
- · 4 Dock Doors 8'-6"w x 9'-6"h 30,000 lb. capacity mechanical levelers with bumpers
- Ceiling Height: 29'9" 31'5"
- Column Spacing: 50' x 40' and 50' x 45'
- · 6" concrete floor
- · Class III wet sprinkler system
- Electrical service: 277/480 volt, 3-phase
- · Utilities: Public sewer and water
- · Heat: Natural gas heat
- · Surface Parking for 14 vehicles