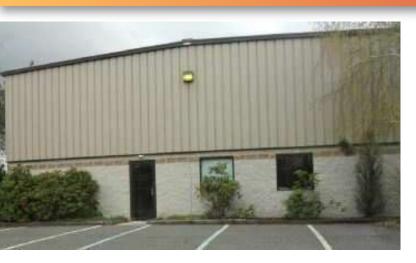

#### **PROPERTY HIGHLIGHTS**

- Situated on 2.6 Acres Full parcel 6.1 Acres
- · Zoning: Industrial
- 5,000+/- SF Industrial building (100' x 50')
- 2,400± SF Warehouse space
- 2,600± SF Office/ Showroom air conditioned
- · 4 Dock Doors 8'-6"w x 9'-6"h 30,000 lb. capacity mechanical levelers with bumpers
- Ceiling Height: 29'9" 31'5"
- Column Spacing: 50' x 40' and 50' x 45'
- · 6" concrete floor
- · Class III wet sprinkler system
- Electrical service: 277/480 volt, 3-phase
- · Utilities: Public sewer and water
- · Heat: Natural gas heat
- · Surface Parking for 14 vehicles