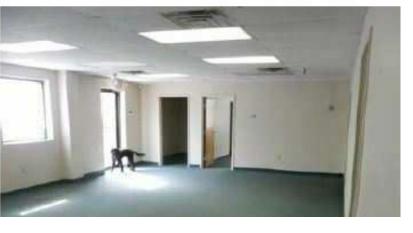

#### **PROPERTY HIGHLIGHTS**

- Situated on 2.6 Acres Full parcel 6.1 Acres
- · Zoning: Industrial
- 5,000+/- SF Industrial building (100' x 50')
- 2,400± SF Warehouse space
- 2,600± SF Office/ Showroom air conditioned
- · 4 Dock Doors 8'-6"w x 9'-6"h 30,000 lb. capacity mechanical levelers with bumpers
- Ceiling Height: 29'9" 31'5"
- Column Spacing: 50' x 40' and 50' x 45'
- · 6" concrete floor
- · Class III wet sprinkler system
- Electrical service: 277/480 volt, 3-phase
- · Utilities: Public sewer and water
- · Heat: Natural gas heat
- · Surface Parking for 14 vehicles