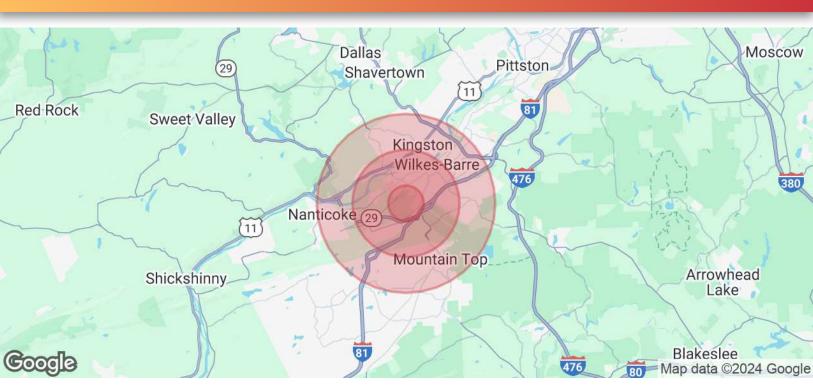

# **N**AIMertz

Hanover Township, PA 18706

| POPULATION           | 1 MILE    | 3 MILES   | 5 MILES   |
|----------------------|-----------|-----------|-----------|
| Total Population     | 5,474     | 55,061    | 115,829   |
| Average Age          | 43        | 41        | 42        |
| Average Age (Male)   | 41        | 39        | 40        |
| Average Age (Female) | 44        | 42        | 43        |
| HOUSEHOLDS & INCOME  | 1 MILE    | 3 MILES   | 5 MILES   |
| Total Households     | 2,398     | 22,845    | 48,263    |
| # of Persons per HH  | 2.3       | 2.4       | 2.4       |
| Average HH Income    | \$73,311  | \$66,857  | \$73,588  |
| Average House Value  | \$152,674 | \$134,308 | \$156,257 |

Demographics data derived from AlphaMap