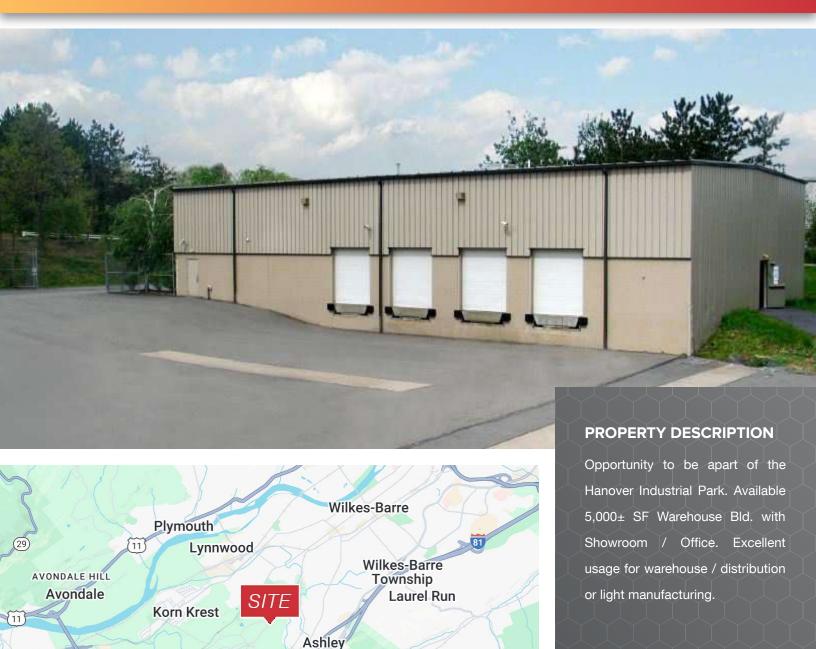

#### **PROPERTY HIGHLIGHTS**

- Situated on 2.6 Acres Full parcel 6.1 Acres
- · Zoning: Industrial
- 5,000+/- SF Industrial building (100' x 50')
- 2,400± SF Warehouse space
- 2,600± SF Office/ Showroom air conditioned
- · 4 Dock Doors 8'-6"w x 9'-6"h 30,000 lb. capacity mechanical levelers with bumpers
- Ceiling Height: 29'9" 31'5"
- Column Spacing: 50' x 40' and 50' x 45'
- · 6" concrete floor
- · Class III wet sprinkler system
- Electrical service: 277/480 volt, 3-phase
- · Utilities: Public sewer and water
- · Heat: Natural gas heat
- · Surface Parking for 14 vehicles

Hanover Township, PA 18706