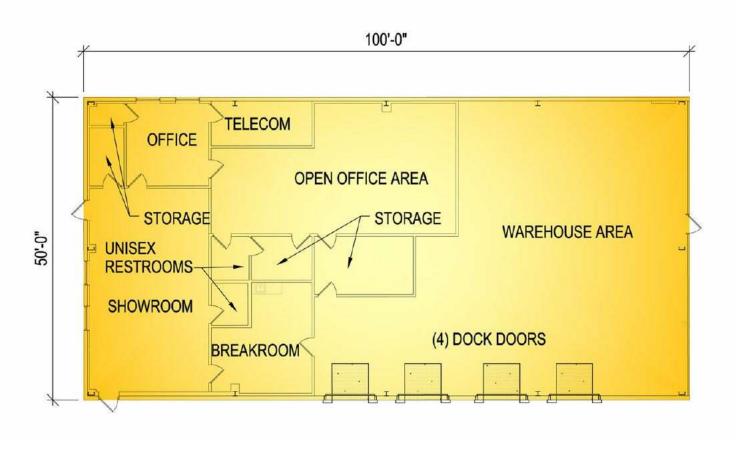

#### **PROPERTY HIGHLIGHTS**

- Situated on 2.6 Acres Full parcel 6.1 Acres
- · Zoning: Industrial
- 5,000+/- SF Industrial building (100' x 50')
- 2,400± SF Warehouse space
- 2,600± SF Office/ Showroom air conditioned
- · 4 Dock Doors 8'-6"w x 9'-6"h 30,000 lb. capacity mechanical levelers with bumpers
- Ceiling Height: 29'9" 31'5"
- Column Spacing: 50' x 40' and 50' x 45'
- · 6" concrete floor
- · Class III wet sprinkler system
- Electrical service: 277/480 volt, 3-phase
- · Utilities: Public sewer and water
- · Heat: Natural gas heat
- · Surface Parking for 14 vehicles