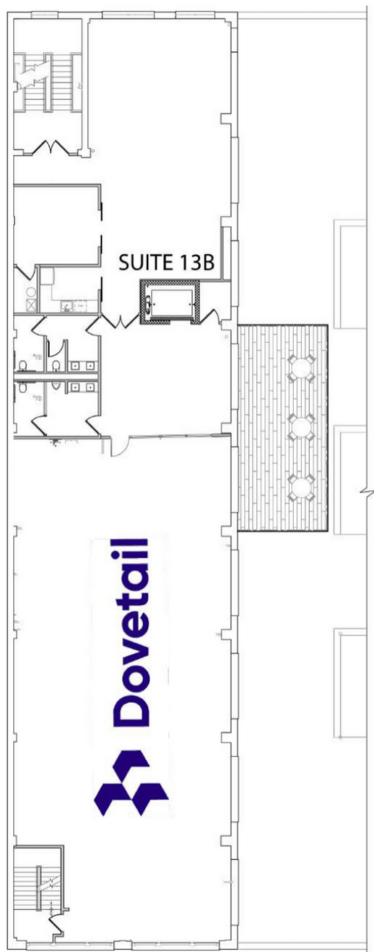

### **MIKE CROMIE**

314.428.9738 mike@risetothelocation.com

Take a <u>Virtual Tour</u>

314.329.0839

**3rd Floor** Suite 13B 1,690 SF 1 Office or Conference Area Private Kitchenette Elevator Served Open Work Area \$2,675/MO Modified Gross