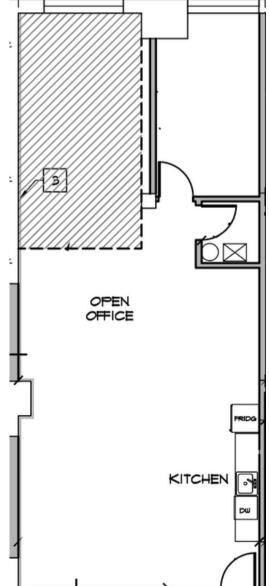

2nd Floor Suite 12 1,391 SF 1 Office Kitchenette Elevator Served Open Work Area Furnished \$2,086.50/MO Modified Gross