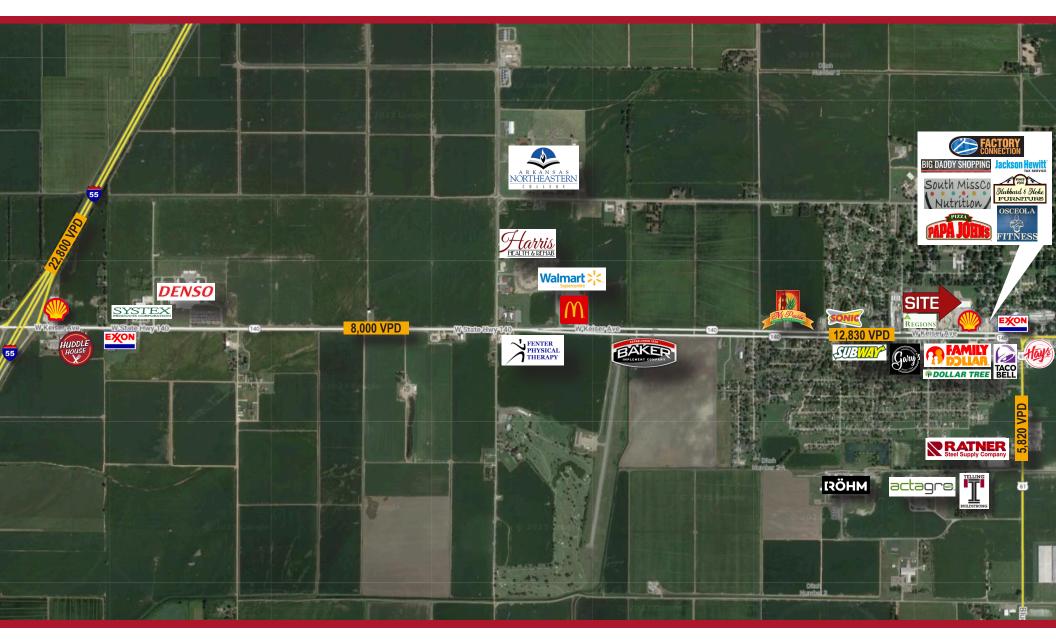

#### COMMENTS

- Well positioned with excellent visibility near the intersection of Hwy 61 and W. Keiser Ave
- Located just four miles from I-55
- Ample parking
- Showroom is fully sprinkled
- All three buildings are fenced in ±6.23 acres

#### **TRAFFIC COUNTS**

W. Keiser Ave: 12,830 VPD Blues Hwy/61: 5,820 VPD

# **BIG DADDY SHOPPING Jackson Hewitt** South MissCo Hubbard & Hoke FURNITURE Nutrition DSCEOLA 2.830 VPD FASTENAL STRUCTURE STRUCTURE actaore AMERICAN GREETINGS

1198 W. Keiser Ave | Osceola, AR 72370

GARY SMITH DIR OF BUSINESS DEVELOPMENT | PARTNER O 501.375.3200 | D 501.244.7509 gsmith@kelleycp.com