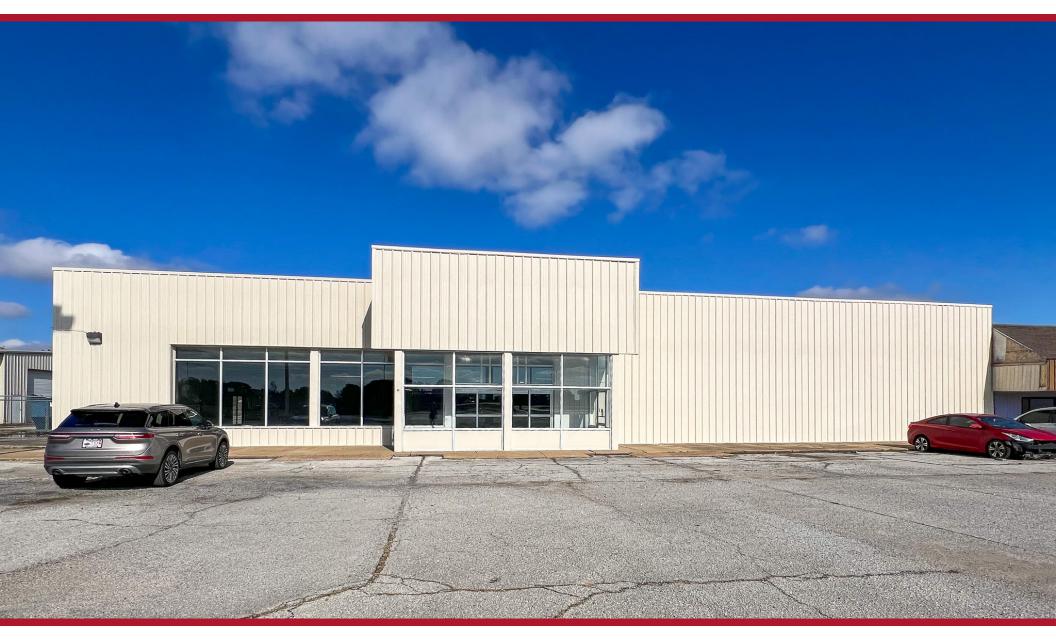

1198 W. Keiser Ave | Osceola, AR 72370

GARY SMITH DIR OF BUSINESS DEVELOPMENT | PARTNER O 501.375.3200 | D 501.244.7509 gsmith@kelleycp.com

1198 W. Keiser Ave | Osceola, AR 72370

#### AVAILABLE

±18,000 SF Retail Showroom/Storage ±9,000 SF Warehouse ±6,000 SF Covered Storage Shed

#### COMMENTS

- Well positioned with excellent visibility near the intersection of Hwy 61 and W. Keiser Ave
- Located just four miles from I-55
- Ample parking
- Showroom is fully sprinkled
- All three buildings are fenced in ±6.23 acres