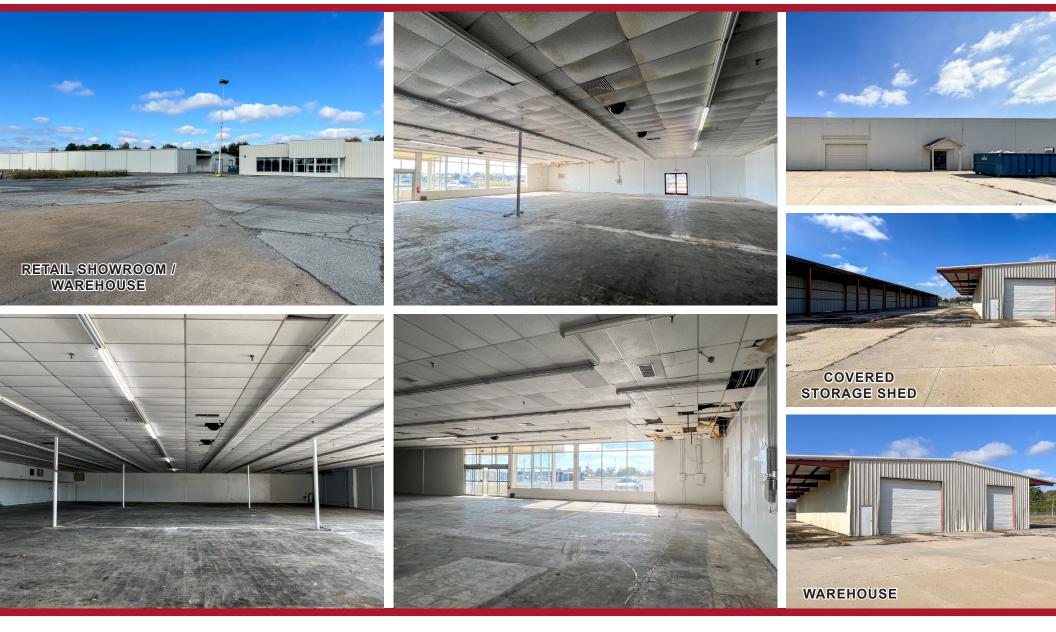

#### AVAILABLE

±18,000 SF Retail Showroom/Storage ±9,000 SF Warehouse ±6,000 SF Covered Storage Shed

#### COMMENTS

- Well positioned with excellent visibility near the intersection of Hwy 61 and W. Keiser Ave
- Located just four miles from I-55
- Ample parking
- Showroom is fully sprinkled
- All three buildings are fenced in ±6.23 acres