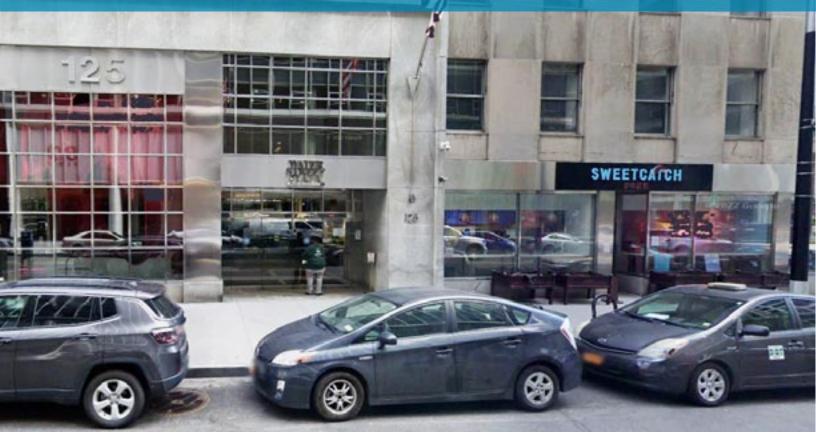

## 125 Maiden Lane

## FIDI | BUILT OUT WITH NON-VENTED KITCHEN

RETAIL SPACE FOR LEASE
+ 1356 RSF
Ground Floor
NEW YORK, NEW YORK

**New to Market** Built Out with Non-Vented Kitchen

| Unit:   | <b>Ground Floor</b> |
|---------|---------------------|
| RSF:    | 1356 RSF            |
| Avail:  | Early 2023          |
| Price:  | \$19,775 / Month    |
| Key \$: | <b>\$</b> 0         |