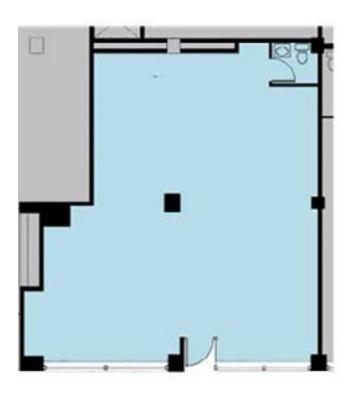

## 125 Maiden Lane



## FIDI | BUILT OUT WITH NON-VENTED KITCHEN

RETAIL SPACE FOR LEASE
+ 1356 RSF
Ground Floor
NEW YORK, NEW YORK

**New to Market** Built Out with Non-Vented Kitchen

| Unit:   | <b>Ground Floor</b> |
|---------|---------------------|
| RSF:    | 1356 RSF            |
| Avail:  | Early 2023          |
| Price:  | \$19,775 / Month    |
| Key \$: | <b>\$</b> 0         |





Scott Schneidman (212)206-6163

sschneidman@timeequities.com

55 FIFTH AVE | 15TH FLOOR | NEW YORK, NY | 10003-4398 | 212-206-6000 | TIMEEQUITIES.COM LICENSED REAL ESTATE BROKER

## 25 Maiden Lane

1356 RSF Ground Floor



## FIDI | BUILT OUT WITH NON-VENTED KITCHEN

RETAIL SPACE FOR LEASE + 1356 RSF **Ground Floor** NEW YORK, NEW YORK



No warranty, or representation is made as to the accuracy of the above information and same is submitted subect to errors, omissions, change of price, rental or other conditions, prior lease or withdrawal without notice, and to any special listing conditions, including the rate and manner of payment of commissions for particular offering, the terms of which are available to duly licensed brokers. This listing is subject to the aforesaid conditions and is not to be deemed an employment nor a binding contract of any kind unless or until our brokerage agreement is fully executed.

Scott Klatsky (212)206-6155 sklatsky@timeequities.com



Scott Schneidman (212)206-6163 sschnei