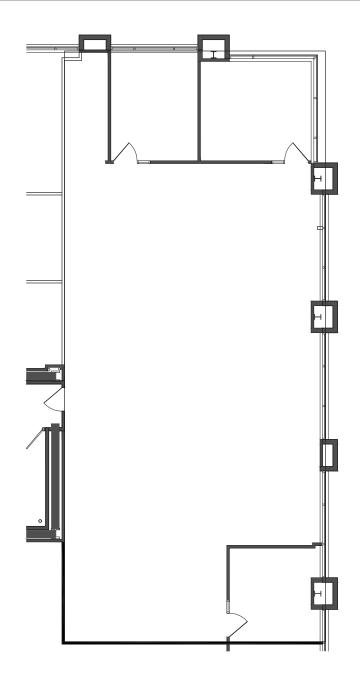

## 25152 SPRINGFIELD COURT SUITE 250 - 2,870 RSF

25152 SPRINGFIELD COURT SUITE 300 - 8,106 RSF SUITE 320 - 2,221 RSF \*SUITES CONTIGUOUS TO 10,327 RSF

25124 SPRINGFIELD COURT

SUITE 260 - 3,453 RSF