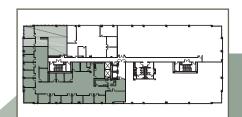

#### 25152 SPRINGFIELD COURT

| Suite 140  | 3,484 RSF |
|------------|-----------|
| Suite 170  | 2,239 RSF |
| Suite 200  | 2,470 RSF |
| Suite 240  | 6,816 RSF |
| Suite 250  | 2,888 RSF |
| Suite 300* | 8,106 RSF |
| Suite 320* | 2,221 RSF |

<sup>\*</sup>Suites contiguous to 10,327 RSF