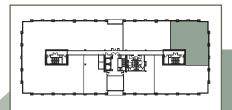

#### 25152 SPRINGFIELD COURT

| Suite 140  | 3,484 RSF |
|------------|-----------|
| Suite 170  | 2,239 RSF |
| Suite 200  | 2,470 RSF |
| Suite 240  | 6,816 RSF |
| Suite 250  | 2,888 RSF |
| Suite 300* | 8,106 RSF |
| Suite 320* | 2,221 RSF |

<sup>\*</sup>Suites contiguous to 10,327 RSF

## 25152 SPRINGFIELD COURT SUITE 170 - 2,239 RSF

## 25152 SPRINGFIELD COURT SUITE 200 - 2,470 RSF

## 25152 SPRINGFIELD COURT SUITE 240 - 6,816 RSF

## 25152 SPRINGFIELD COURT SUITE 250 - 2,870 RSF

25152 SPRINGFIELD COURT SUITE 300 - 8,106 RSF SUITE 320 - 2,221 RSF \*SUITES CONTIGUOUS TO 10,327 RSF

25124 SPRINGFIELD COURT

SUITE 260 - 3,453 RSF