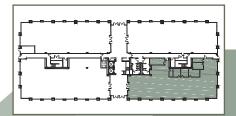

#### 25152 SPRINGFIELD COURT

| Suite 140  | 3,484 RSF |
|------------|-----------|
| Suite 170  | 2,239 RSF |
| Suite 200  | 2,470 RSF |
| Suite 240  | 6,816 RSF |
| Suite 250  | 2,888 RSF |
| Suite 300* | 8,106 RSF |
| Suite 320* | 2,221 RSF |

<sup>\*</sup>Suites contiguous to 10,327 RSF