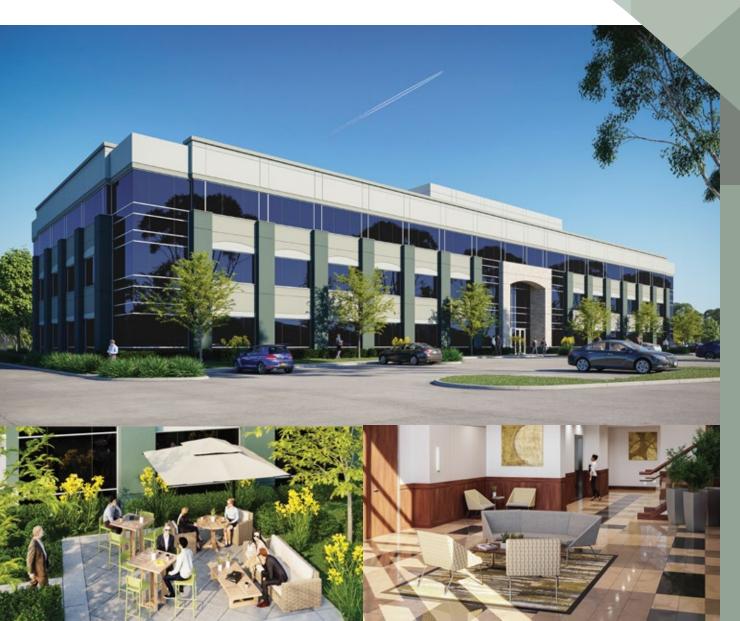

# THE COMMONS

# OFFICE SPACE AVAILABLE FOR LEASE IN VALENCIA

#### 25152 SPRINGFIELD COURT

| Suite 140  | 3,484 RSF |
|------------|-----------|
| Suite 170  | 2,239 RSF |
| Suite 200  | 2,470 RSF |
| Suite 240  | 6,816 RSF |
| Suite 250  | 2,888 RSF |
| Suite 300* | 8,106 RSF |
| Suite 320* | 2,221 RSF |