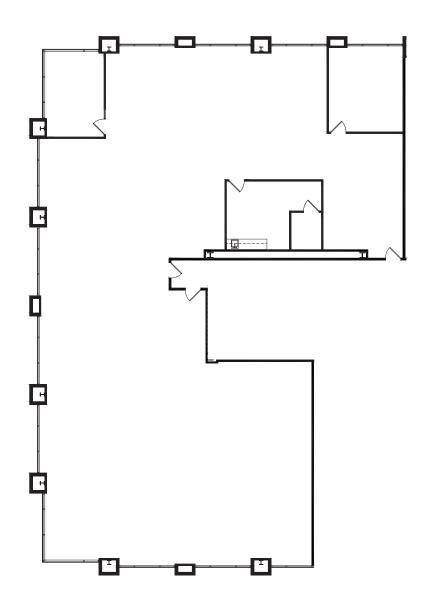

## 25152 SPRINGFIELD COURT SUITE 250 - 2,870 RSF

25152 SPRINGFIELD COURT SUITE 300 - 8,106 RSF SUITE 320 - 2,221 RSF \*SUITES CONTIGUOUS TO 10,327 RSF

25124 SPRINGFIELD COURT

SUITE 260 - 3,453 RSF