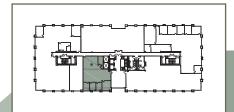

## 25152 SPRINGFIELD COURT SUITE 250 - 2,870 RSF

25152 SPRINGFIELD COURT SUITE 300 - 8,106 RSF SUITE 320 - 2,221 RSF \*SUITES CONTIGUOUS TO 10,327 RSF

25124 SPRINGFIELD COURT

SUITE 260 - 3,453 RSF