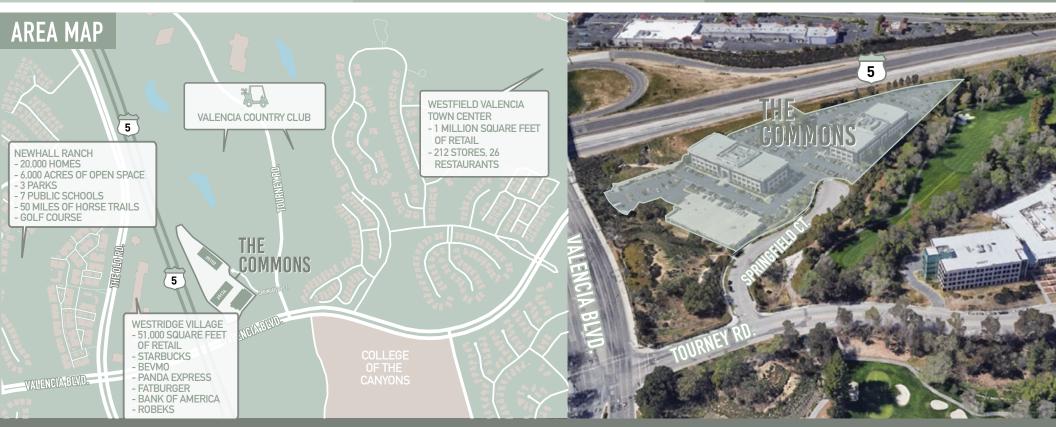

24 SPRINGFIFI D COURT

| Suite 170 | 6,125 | RSF |
|-----------|-------|-----|
| Suite 260 | 3,453 | RSF |







## 25152 SPRINGFIELD COURT SUITE 170 - 2,239 RSF







## 25152 SPRINGFIELD COURT SUITE 200 - 2,470 RSF







## 25152 SPRINGFIELD COURT SUITE 240 - 6,816 RSF







## 25152 SPRINGFIELD COURT SUITE 250 - 2,870 RSF







25152 SPRINGFIELD COURT SUITE 300 - 8,106 RSF SUITE 320 - 2,221 RSF \*SUITES CONTIGUOUS TO 10,327 RSF













25124 SPRINGFIELD COURT

SUITE 260 - 3,453 RSF







# CONTACT FOR





DOUG MARLOW
EXECUTIVE VICE PRESIDENT
LIC# 00950434
818 502 6707
DOUG.MARLOW@CBRE.COM

#### **CBRE**

DAVID SOLOMON
SENIOR VICE PRESIDENT
LIC# 01209699
818 907 4628
DAVID.SOLOMON@CBRE.COM

JULIANA SAMPSON
SENIOR ASSOCIATE
LIC# 01894878
818 502 6772
JULIANA.SAMPSON@CBRE.COM



© 2019 CBRE, Inc. This information has been obtained from sources believed reliable. We have not verified it and make no guarantee, warranty or representation about it. Any projections, opinions, assumptions or estimates used are for example only and do not represent the current or future performance of the property. You and your advisors should conduct a careful, independent investigation of the property to determine to your satisfaction the suitability of the property for your needs. Photos herein are the property of their respective owners and use of these images without the express written consent of the owner is prohibited. CBRE and the CBRE logo are service marks of CBRE, Inc. and/or its affiliated or related companies in the United States and other countries. All other marks displ