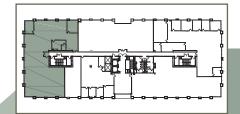

## 25152 SPRINGFIELD COURT SUITE 250 - 2,870 RSF

25152 SPRINGFIELD COURT SUITE 300 - 8,106 RSF SUITE 320 - 2,221 RSF \*SUITES CONTIGUOUS TO 10,327 RSF

25124 SPRINGFIELD COURT

SUITE 260 - 3,453 RSF