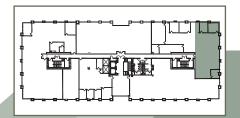

## 25152 SPRINGFIELD COURT SUITE 250 - 2,870 RSF

25152 SPRINGFIELD COURT SUITE 300 - 8,106 RSF SUITE 320 - 2,221 RSF \*SUITES CONTIGUOUS TO 10,327 RSF

25124 SPRINGFIELD COURT

SUITE 260 - 3,453 RSF