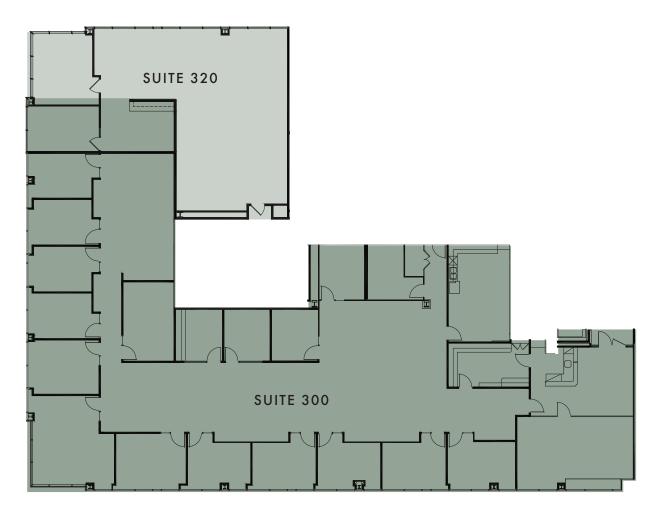

## 25152 SPRINGFIELD COURT SUITE 250 - 2,870 RSF

25152 SPRINGFIELD COURT SUITE 300 - 8,106 RSF SUITE 320 - 2,221 RSF \*SUITES CONTIGUOUS TO 10,327 RSF

25124 SPRINGFIELD COURT

SUITE 260 - 3,453 RSF