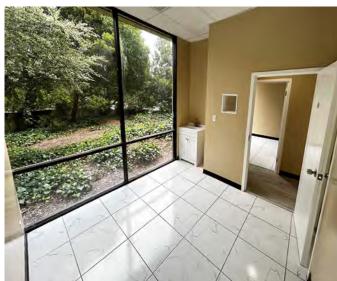

#### **SPACE**

- Space located in the basement level; Ideal for business/ administrative use or medical/dental use
- Large open waiting room and reception area
- 4 offices/exam rooms. 1 private office. Private Restroom
- Large floor-to-ceiling windows in two of the rooms/offices.

### **Westborough Professional Center**

2400 Westborough Boulevard, South San Francisco

Suite 2 1,011 RSF BASEMENT LEVEL

Large open reception/waiting room area, 4 exam/office rooms, one private office, a storage room or kitchen/break room, and a private restroom.