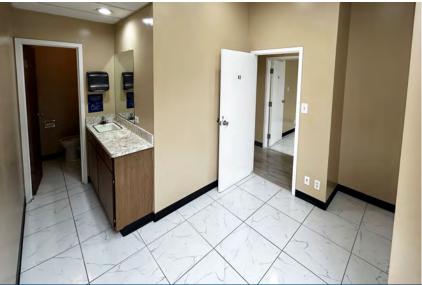

#### **SPACE**

- Space located in the basement level; Ideal for business/ administrative use or medical/dental use
- Large open waiting room and reception area
- 4 offices/exam rooms. 1 private office. Private Restroom
- Large floor-to-ceiling windows in two of the rooms/offices.

### **Westborough Professional Center**

2400 Westborough Boulevard, South San Francisco

Suite 2 1,011 RSF BASEMENT LEVEL

Large open reception/waiting room area, 4 exam/office rooms, one private office, a storage room or kitchen/break room, and a private restroom.