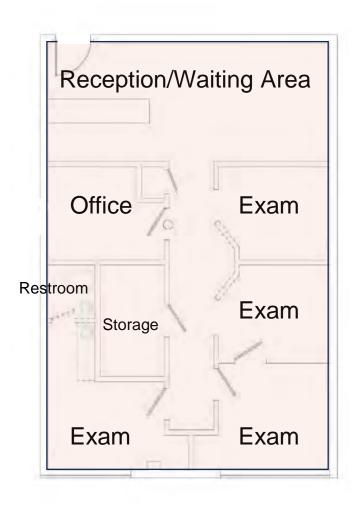

#### **SPACE**

- Space located in the basement level; Ideal for business/ administrative use or medical/dental use
- Large open waiting room and reception area
- 4 offices/exam rooms. 1 private office. Private Restroom
- Large floor-to-ceiling windows in two of the rooms/offices.

### **Westborough Professional Center**

2400 Westborough Boulevard, South San Francisco

Suite 2 1,011 RSF BASEMENT LEVEL

Large open reception/waiting room area, 4 exam/office rooms, one private office, a storage room or kitchen/break room, and a private restroom.