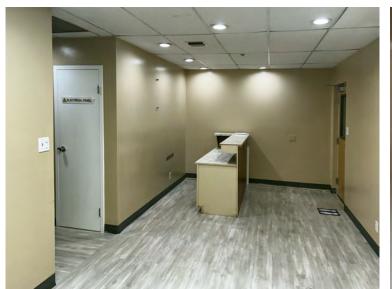

#### **SPACE**

- Space located in the basement level; Ideal for business/ administrative use or medical/dental use
- Large open waiting room and reception area
- 4 offices/exam rooms. 1 private office. Private Restroom
- Large floor-to-ceiling windows in two of the rooms/offices.

### **Westborough Professional Center**

2400 Westborough Boulevard, South San Francisco

Suite 2 1,011 RSF BASEMENT LEVEL

Large open reception/waiting room area, 4 exam/office rooms, one private office, a storage room or kitchen/break room, and a private restroom.