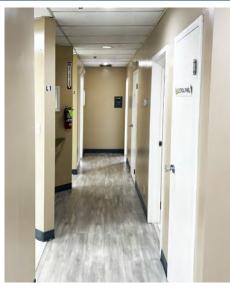

#### **SPACE**

- Space located in the basement level; Ideal for business/ administrative use or medical/dental use
- Large open waiting room and reception area
- 4 offices/exam rooms. 1 private office. Private Restroom
- Large floor-to-ceiling windows in two of the rooms/offices.

### **Westborough Professional Center**

2400 Westborough Boulevard, South San Francisco

Suite 2 1,011 RSF BASEMENT LEVEL

Large open reception/waiting room area, 4 exam/office rooms, one private office, a storage room or kitchen/break room, and a private restroom.