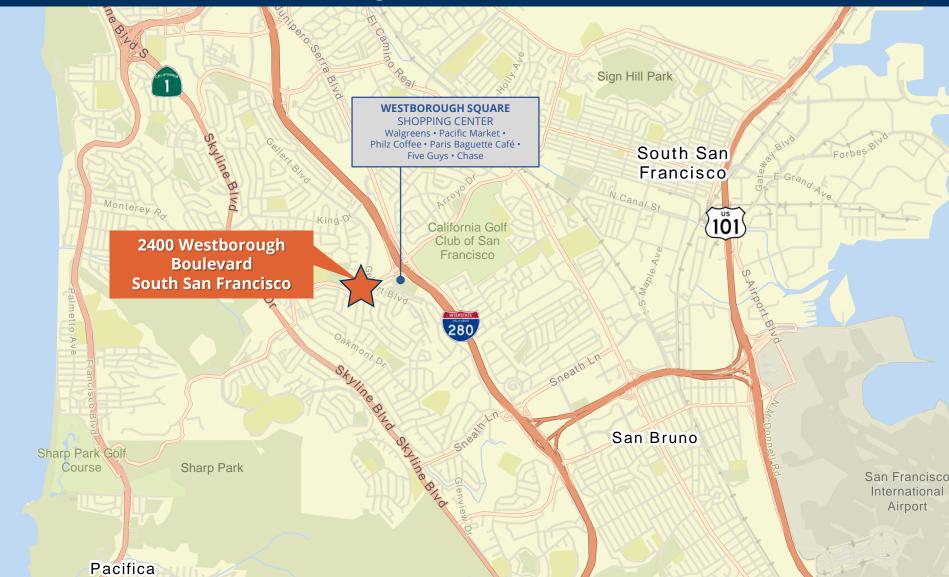

#### **LOCATION**

- Great location close to the Westborough Square shopping center with Walgreens, Pacific Market and various restaurants
- Near the corner of Westborough and Gellert Boulevards
- Easy freeway access from I-280 both north and south directions
- Ample on-site parking and private parking garage

#### BUILDING

- Two-story building
- Visible monument signage