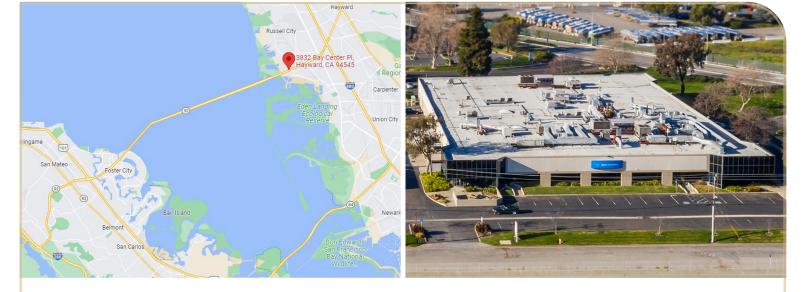

## 3832 BAY CENTER PL

Hayward, CA 94545

## **PROPERTY HIGHLIGHTS**

- 44,280 SF
- Immediately adjacent to Hwy 92 and the San Mateo Bridge
- Single Tenant Identity
- Existing Lab Infrastructure
- 29 Fume Hoods

- 4 Walk-in refrigerators
- 1 Walk-in freezer
- 100 kVA Generator
- Building Top Signage Opportunity
- · Room for additional equipment pads
- Showers
- Bike Parking