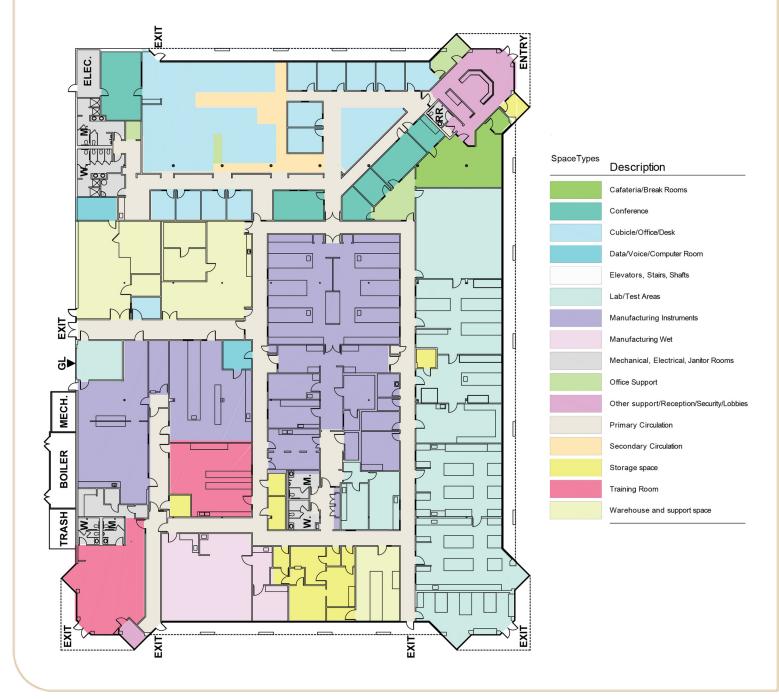

## ±44,280 SF

## **PROPERTY HIGHLIGHTS**

- 44,280 SF
- Immediately adjacent to Hwy 92 and the San Mateo Bridge
- Single Tenant Identity
- Existing Lab Infrastructure
- 29 Fume Hoods

- 4 Walk-in refrigerators
- 1 Walk-in freezer
- 100 kVA Generator
- Building Top Signage Opportunity
- · Room for additional equipment pads
- Showers
- Bike Parking