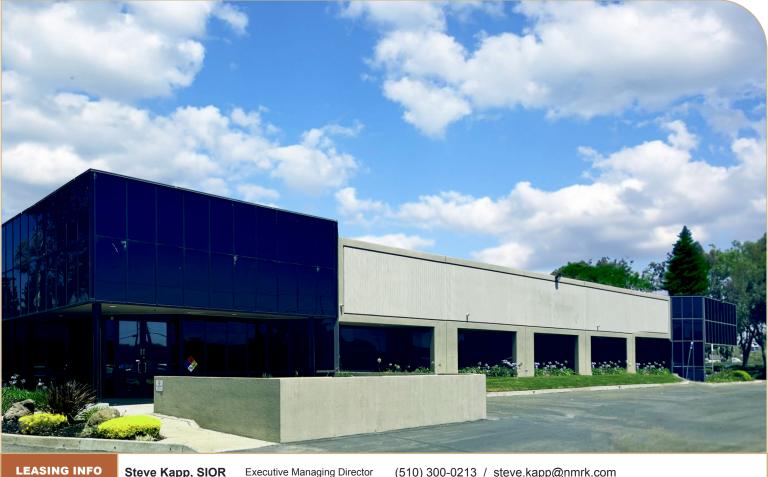

## 3832 BAY CENTER PL

Hayward, CA 94545

## ±44,280 SF

## **PROPERTY HIGHLIGHTS**

- 44,280 SF
- Immediately adjacent to Hwy 92 and the San Mateo Bridge
- Single Tenant Identity
- Existing Lab Infrastructure
- 29 Fume Hoods

- 4 Walk-in refrigerators
- 1 Walk-in freezer
- 100 kVA Generator
- Building Top Signage Opportunity
- · Room for additional equipment pads
- Showers
- Bike Parking

LEASING INFO & CONTACT Steve Kapp, SIOR Dan Dowd, SIOR Conor Ranahan

Senior Managing Director Managing Director (510) 300-0213 / steve.kapp@nmrk.com(510) 300-0223 / dan.dowd@nmrk.com(510) 923-6204 / conor.ranahan@nmrk.com