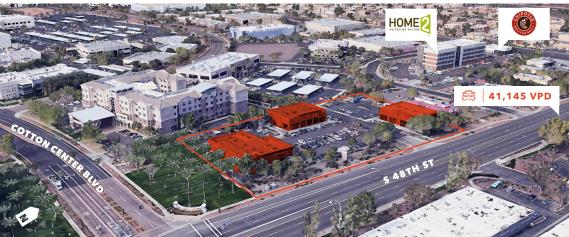

**EXCELLENT** visibility to over 40,000 VPD on 48th Street

**TRADE AREA** has over 130,000 daytime employees within 3 miles, 11 hotels, Tempe Diablo Stadium

MORE than 3.1 million square feet of institutional-quality buildings

## The Shoppes at Cotton Center

RETAIL AERIAL