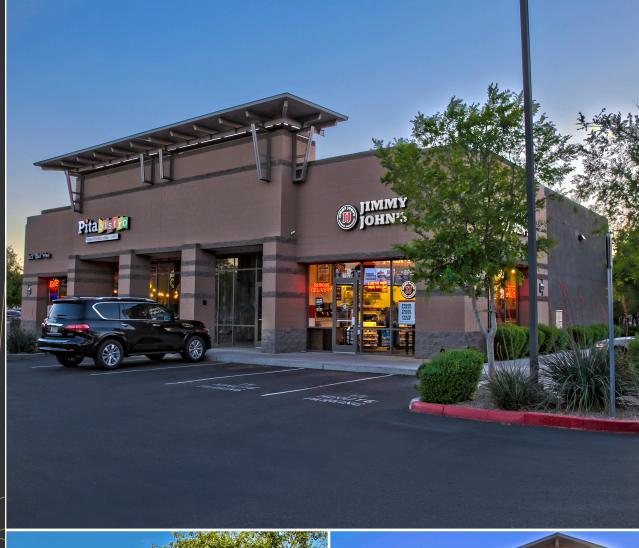

## The Shoppes at Cotton Center

**±1,979 SF** 2nd gen restaurant space

**SEEKING** restaurant tenant to join the Cotton Center Restaurant Hub

**TOP PERFORMING** tenants include Panda Express, Pita Bistro, Jimmy Johns

## The Shoppes at Cotton Center

4730, 4740, 4750 S 48TH STREET, PHOENIX, AZ 85040