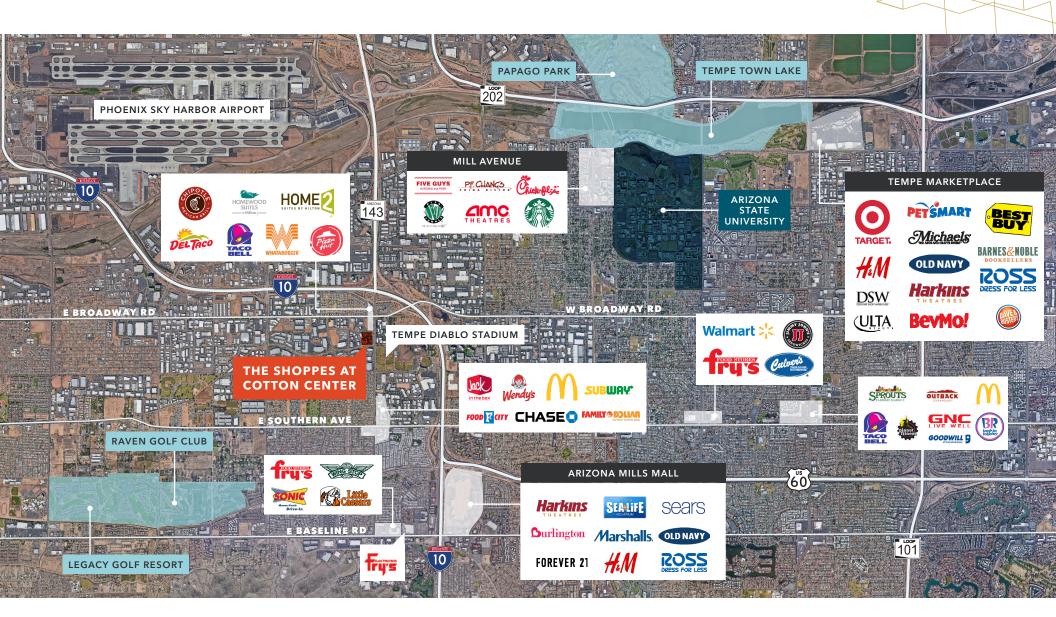

## The Shoppes at Cotton Center

RETAIL AERIAL

# Cotton Corporate Center is the largest business park in Arizona covering over 280 acres

**VIBRANT** retail center serving the needs of Cotton Corporate Center employees and local residents

**ONE OF** the few retail opportunities in the trade area

**EXCELLENT** visibility to over 40,000 VPD on 48th Street

**TRADE AREA** has over 130,000 daytime employees within 3 miles, 11 hotels, Tempe Diablo Stadium

MORE than 3.1 million square feet of institutional-quality buildings