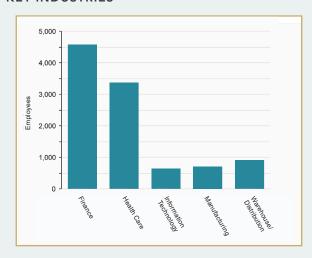

MORE than 3.1 million square feet of institutional-quality buildings

#### **2020 DEMOGRAPHICS WITHIN 3 MILES**



POPULATION 98,087



HOUSEHOLDS 36,663



AVG HH INCOME \$67,694



EMPLOYMENT **201,444** 





## The Shoppes at Cotton Center

RETAIL AERIAL



#### KIDDER.COM

This information supplied herein is from sources we deem reliable. It is provided without any representation, warranty, or guarantee, expressed or implied as to its accuracy. Prospective Buyer or Tenant should conduct an independent investigation and verification of all matters deemed to be material, including, but not limited to, statements of income and expenses. Consult your attorney, accountant, or other professional advisor.



### The Shoppes at Cotton Center

**EMPLOYER DENSITY** 



#### **KEY INDUSTRIES**



#### **EMPLOYERS BY SIZE**