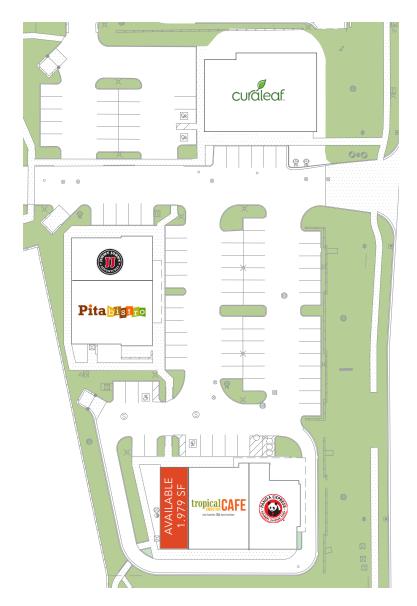

## The Shoppes at Cotton Center

**±1,979 SF** 2nd gen restaurant space

**SEEKING** restaurant tenant to join the Cotton Center Restaurant Hub

**TOP PERFORMING** tenants include Panda Express, Pita Bistro, Jimmy Johns

JUST SIGNED Tropical Smoothie

Kidder Mathews







## The Shoppes at Cotton Center

SITE PLAN







#### KIDDER.COM



## The Shoppes at Cotton Center

4730, 4740, 4750 S 48TH STREET, PHOENIX, AZ 85040





# Cotton Corporate Center is the largest business park in Arizona covering over 280 acres

**VIBRANT** retail center serving the needs of Cotton Corporate Center employees and local residents

**ONE OF** the few retail opportunities in the trade area

**EXCELLENT** visibility to over 40,000 VPD on 48th Street

**TRADE AREA** has over 130,000 daytime employees within 3 miles, 11 hotels, Tempe Diablo Stadium

MORE than 3.1 million square feet of institutional-quality buildings

#### **2020 DEMOGRAPHICS WITHIN 3 MILES**



POPULATION 98,087



HOUSEHOLDS 36,663



AVG HH INCOME \$67,694



EMPLOYMENT **201,444** 





## The Shoppes at Cotton Center

RETAIL AERIAL



#### KIDDER.CO