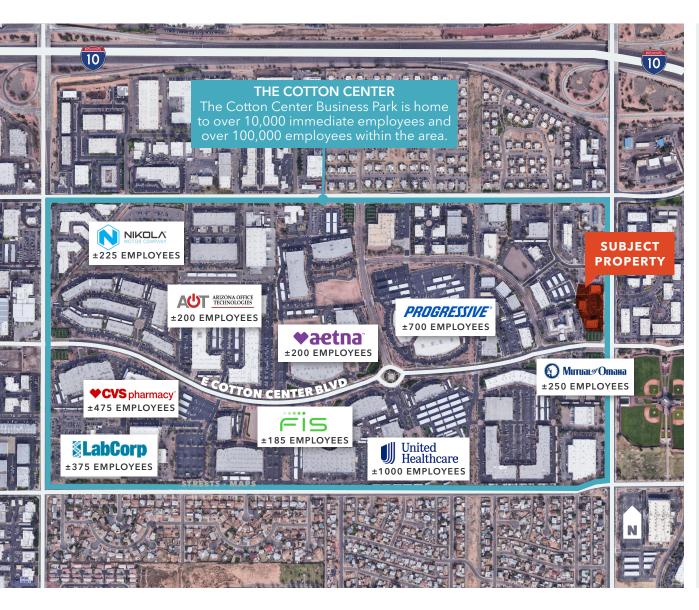

### The Shoppes at Cotton Center

**EMPLOYER DENSITY** 

**EXCELLENT** visibility to over 40,000 VPD on 48th Street

**TRADE AREA** has over 130,000 daytime employees within 3 miles, 11 hotels, Tempe Diablo Stadium

MORE than 3.1 million square feet of institutional-quality buildings