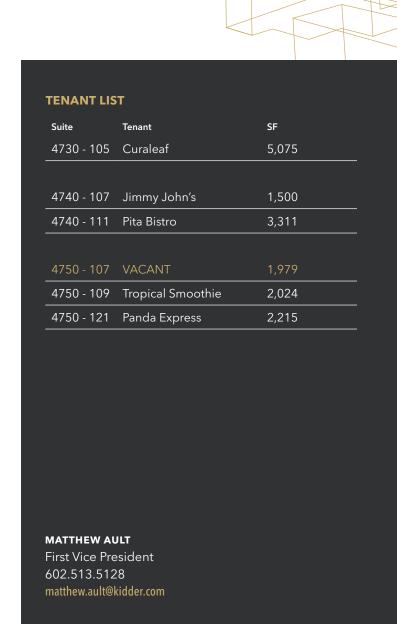

## The Shoppes at Cotton Center

**±1,979 SF** 2nd gen restaurant space

**SEEKING** restaurant tenant to join the Cotton Center Restaurant Hub

**TOP PERFORMING** tenants include Panda Express, Pita Bistro, Jimmy Johns

JUST SIGNED Tropical Smoothie

Kidder Mathews