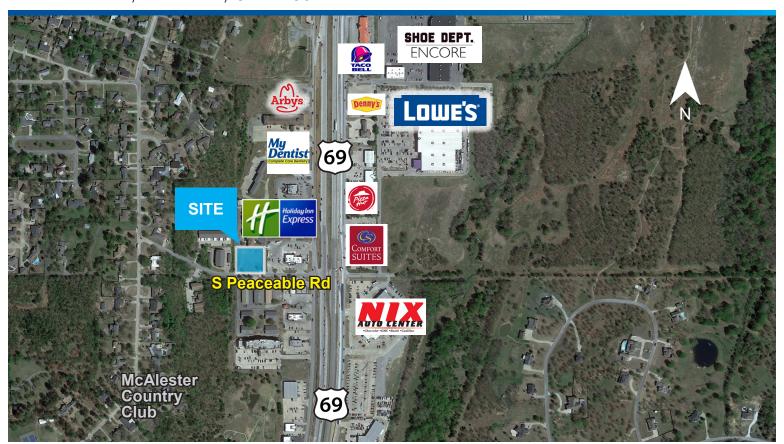

## **Property Features**

- ±0.782 Acres
- Zoned CV (Commercial Vacant)
- Located south of Holiday Inn Express
- Quick access to and from Highway 69
- Close proximity to primary retail shopping, restaurants, and McAlester Country Club
- Strong aeronautics industry presence
- Strong immediate household income
- All utilities adjacent to the site