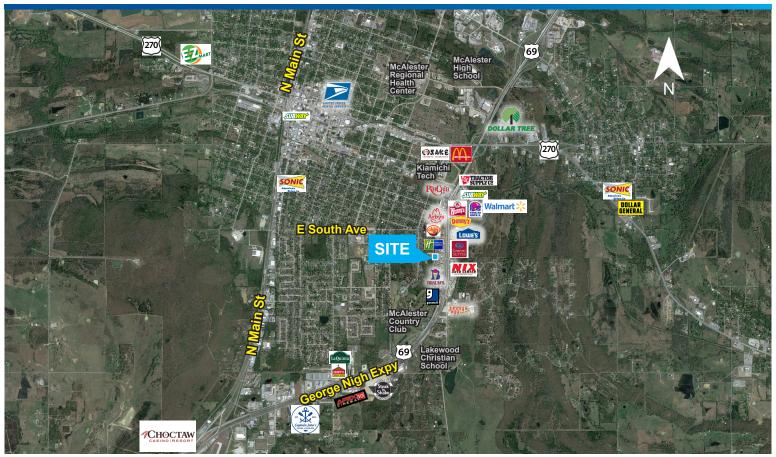

## **McAlester Land Development**

WIGGIN PROPERTIES, LLC

Peaceable Rd, McAlester, OK 74501

McAlester, the county seat of Pittsburg County, is positioned between the Dallas, Oklahoma City, and Tulsa metro areas and benefits from significant traffic volume along U.S. Highway 69 which is a major thoroughfare for the Dallas/Fort Worth metroplex.

## **Property Features**

- ±0.782 Acres
- Zoned CV (Commercial Vacant)
- Located south of Holiday Inn Express
- Quick access to and from Highway 69
- Close proximity to primary retail shopping, restaurants, and McAlester Country Club
- Strong aeronautics industry presence
- Strong immediate household income
- All utilities adjacent to the site