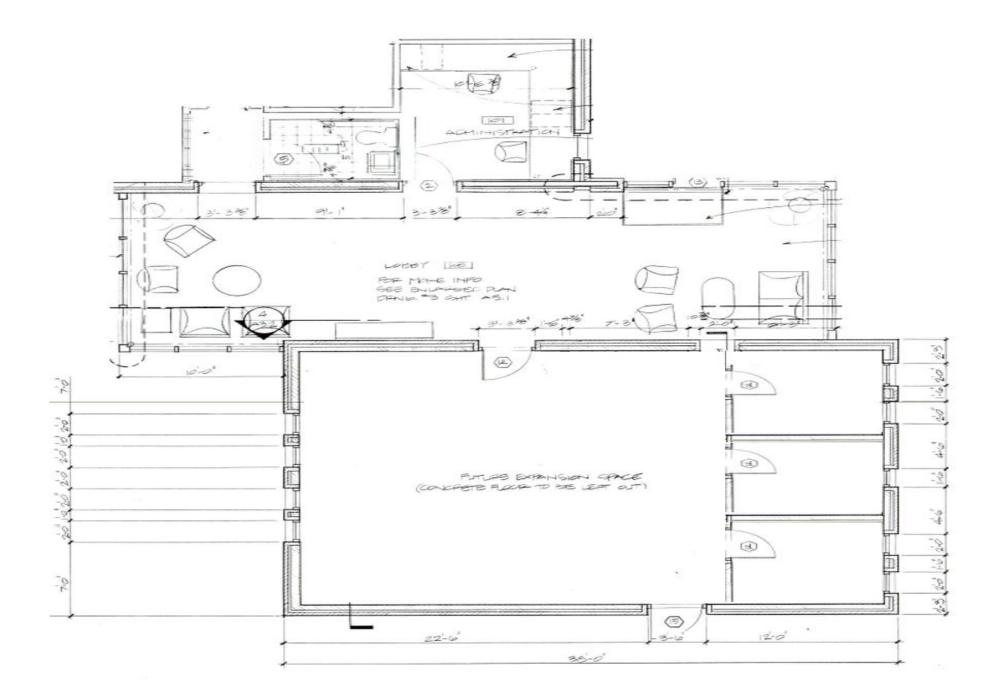

## 1,500 Sq. Ft. Medical Office Space

#### **PROPERTY INFORMATION**

- Building Size: 3,150 SF ٠
- Unit Size: 1,500 SF ٠
- Land Area: 14,375 ٠
- Parking: Ample ٠
- 1998 Year Built: ٠
- Sprinklers: No ۲
- Zoning: **B-3** ٠

**Space Notes:** Large Atrium Entrance **Reception Area 4** Private Offices **Modern Finishes** 