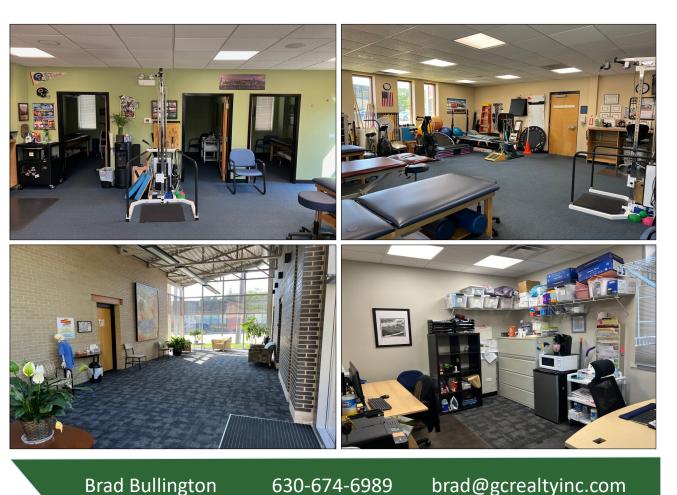

#### **PROPERTY SUMMARY**

Formerly used as a Physical Therapy office. Part of a larger modern facility with great visibility on Roselle Road. Recent upgrades throughout the building. Ideal for professional, medical and general office users.

#### **PROPERTY INFORMATION**

- Building Size: 3,150 SF ٠
- Unit Size: 1,500 SF ٠
- Land Area: 14,375 ٠
- Parking: Ample ٠
- 1998 Year Built: ٠
- Sprinklers: No ۲
- Zoning: **B-3** ٠

**Space Notes:** Large Atrium Entrance **Reception Area 4** Private Offices **Modern Finishes** 