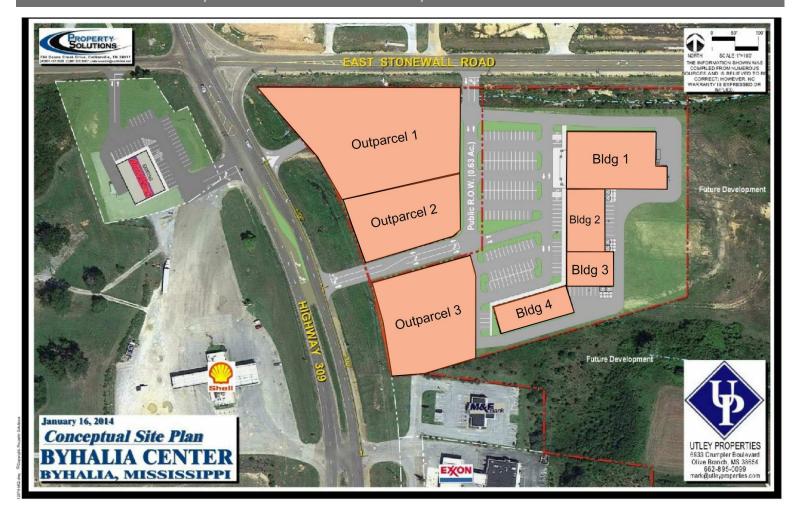

# BYHALIA CROSSING

MS Hwy 309 & E Stonewall Rd, Byhalia MS 38611 | Marshall

| Bldg 1 Availa | able 25,000 |
|---------------|-------------|
| Bldg 2 Availa | able 10,960 |
| Bldg 3 Availa | able 8,050  |
| Bldg 4 Availa | able 9,900  |

| Outparcel 1 Available | 66,646 |
|-----------------------|--------|
| Outparcel 2 Available | 37,461 |
| Outparcel 3 Available | 43,560 |