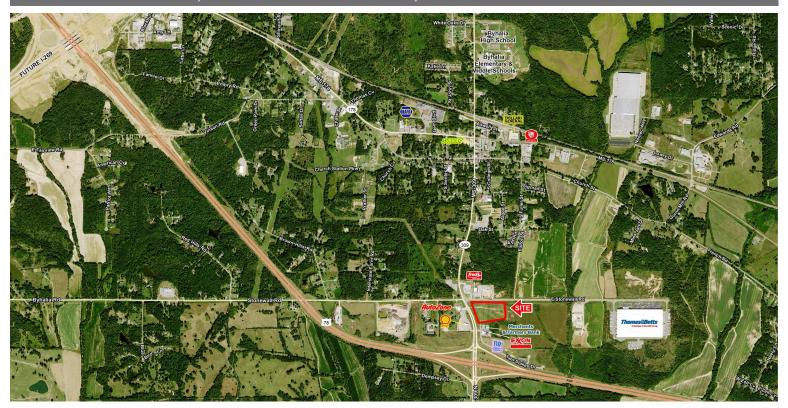

#### **HIGHLIGHTS:**

- 17 +/- acre commercial development with proposed neighborhood shopping center
- Part of Byhalia Crossing Trade Center (200 +/- acre industrial center)
- Excellent Interstate visibility
- Proximity to the new I-269 Interchange
- Area retailers include: Fred's, AutoZone, M&F Bank, Piggly Wiggly, & Dollar General
- Hwy 78 (25,000 AADT) & MS Hwy 309 (6,800 AADT)