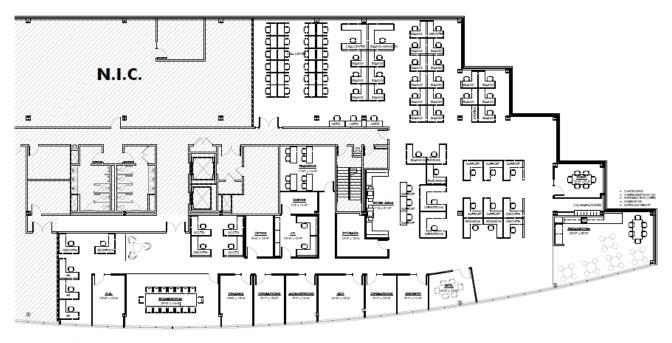

### FOR SUBLEASE - 12,268 SF - 4th Floor

Floor Plan - Slightly Modified

WALL SYMBOL LEGEND EDISTING WALLS TO REMAIN NEW INTERIOR UNDERPIN PARTITIONS NEW INTERIOR DEMISING PARTITIONS